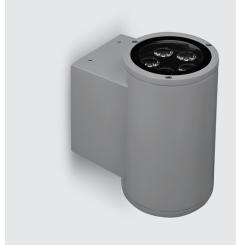

# TECH MEDIUM 02 ROUND PRO

Round up&down luminaire for outdoor installation on a façade/wall. Phosphochromatised and polyester powder coated die-cast copper-free aluminium body, tempered safety glass, moulded silicone gasket and stainless steel screws. Built-in LED driver 220-240V 50-60Hz, with 2 x 5 CREE XP-L LED. IP65 rating.