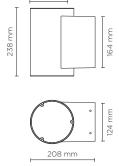

### **Technical data**

| Wattage           | 2x14 WATT                                                          |  |
|-------------------|--------------------------------------------------------------------|--|
| IP Rating         | IP65                                                               |  |
| IK Rating         | IK09                                                               |  |
| Material          | High corrosion resistance<br>die-cast copper-free aluminum<br>body |  |
| Coating           | Polyester powder coating with phosphocromating pre-finish          |  |
| Light source      | NR. 5 CREE "XP-L" LED up and<br>NR. 5 CREE "XP-L" LED down         |  |
| Screws            | Stainless steel                                                    |  |
| Transformer       | Electronic power supply<br>220/240V 50/60Hz built-in               |  |
| Gasket            | Silicone rubber                                                    |  |
| Rubber<br>grommet | M20 Rutaseal® in EPDM                                              |  |
| Glass             | Tempered                                                           |  |
| Gross weight      | 3,00 Kg                                                            |  |
|                   |                                                                    |  |