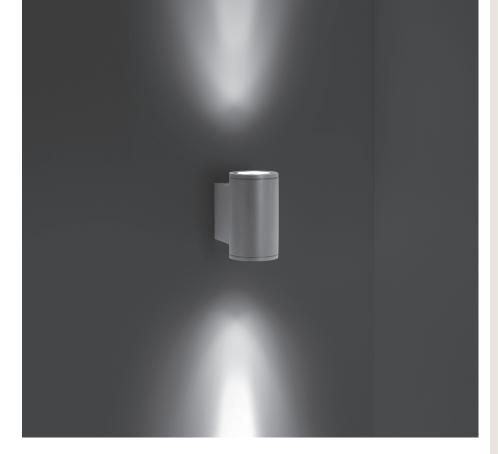

# TECH MEDIUM 02 ROUND PRO

Round up&down luminaire for outdoor installation on a façade/wall. Phosphochromatised and polyester powder coated die-cast copper-free aluminium body, tempered safety glass, moulded silicone gasket and stainless steel screws. Built-in LED driver 220-240V 50-60Hz, with 2 x 5 CREE XP-L LED. IP65 rating.