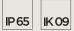

### **Technical data**

| Wattage           | 2x14 WATT                                                          |  |
|-------------------|--------------------------------------------------------------------|--|
| IP Rating         | IP65                                                               |  |
| IK Rating         | IK09                                                               |  |
| Material          | High corrosion resistance<br>die-cast copper-free aluminum<br>body |  |
| Coating           | Polyester powder coating with phosphocromating pre-finish          |  |
| Light source      | NR. 5 CREE "XP-L" LED up and<br>NR. 5 CREE "XP-L" LED down         |  |
| Screws            | Stainless steel                                                    |  |
| Transformer       | Electronic power supply<br>220/240V 50/60Hz built-in               |  |
| Gasket            | Silicone rubber                                                    |  |
| Rubber<br>grommet | M20 Rutaseal® in EPDM                                              |  |
| Glass             | Tempered                                                           |  |
| Gross weight      | 3,00 Kg                                                            |  |
|                   |                                                                    |  |