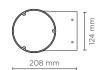

### **Technical data**

| Wattage           | 8 WATT                                                             |
|-------------------|--------------------------------------------------------------------|
| IP Rating         | IP65                                                               |
| IK Rating         | IK09                                                               |
| Material          | High corrosion resistance<br>die-cast copper-free aluminum<br>body |
| Coating           | Polyester powder coating with phosphocromating pre-finish          |
| Light source      | NR. 5 x 1.5W CREE "XP-G3"<br>LED down.                             |
| Screws            | Stainless steel                                                    |
| Transformer       | Electronic power supply 220/240V 50/60Hz built-in                  |
| Gasket            | Silicone rubber                                                    |
| Rubber<br>grommet | M20 Rutaseal® in EPDM                                              |
| Glass             | Tempered                                                           |
| Gross weight      | 3,00 Kg                                                            |
|                   |                                                                    |