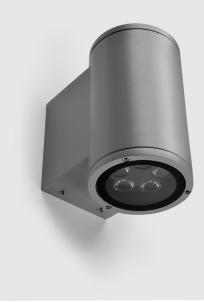

# TECH MEDIUM 01 ROUND

Round wall mounted luminaire for outdoor installation on a façade/wall, with light distribution downward only. Phospho-chromatised and polyester powder coated diecast copper-free aluminium body, tempered safety glass, moulded silicone gasket and stainless steel screws. Built-in LED driver 220-240V 50-60Hz, with 5 CREE XP-G3 LED. IP65 rating.

### **Technical data**

| Wattage           | 8 WATT                                                             |
|-------------------|--------------------------------------------------------------------|
| IP Rating         | IP65                                                               |
| IK Rating         | IK09                                                               |
| Material          | High corrosion resistance<br>die-cast copper-free aluminum<br>body |
| Coating           | Polyester powder coating with phosphocromating pre-finish          |
| Light source      | NR. 5 x 1.5W CREE "XP-G3"<br>LED down.                             |
| Screws            | Stainless steel                                                    |
| Transformer       | Electronic power supply 220/240V 50/60Hz built-in                  |
| Gasket            | Silicone rubber                                                    |
| Rubber<br>grommet | M20 Rutaseal® in EPDM                                              |
| Glass             | Tempered                                                           |
| Gross weight      | 3,00 Kg                                                            |
|                   |                                                                    |