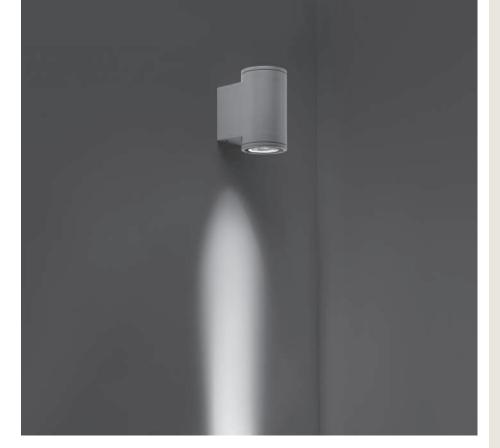

# TECH MEDIUM 01 ROUND

Round wall mounted luminaire for outdoor installation on a façade/wall, with light distribution downward only. Phospho-chromatised and polyester powder coated diecast copper-free aluminium body, tempered safety glass, moulded silicone gasket and stainless steel screws. Built-in LED driver 220-240V 50-60Hz, with 5 CREE XP-G3 LED. IP65 rating.