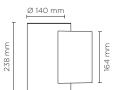

### **Technical data**

| Wattage           | 8 WATT                                                             |
|-------------------|--------------------------------------------------------------------|
| IP Rating         | IP65                                                               |
| IK Rating         | IK09                                                               |
| Material          | High corrosion resistance<br>die-cast copper-free aluminum<br>body |
| Coating           | Polyester powder coating with phosphocromating pre-finish          |
| Light source      | NR. 5 x 1.5W CREE "XP-G3"<br>LED down.                             |
| Screws            | Stainless steel                                                    |
| Transformer       | Electronic power supply 220/240V 50/60Hz built-in                  |
| Gasket            | Silicone rubber                                                    |
| Rubber<br>grommet | M20 Rutaseal® in EPDM                                              |
| Glass             | Tempered                                                           |
| Gross weight      | 3,00 Kg                                                            |
|                   |                                                                    |