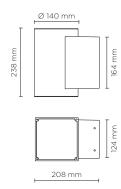

## TECH MEDIUM 02 SQUARE

Square up&down luminaire for outdoor installation on a façade/wall. Phospho-chromatised and polyester powder coated die-cast copper-free aluminium body, tempered safety glass, moulded silicone gasket and stainless steel screws. Built-in LED driver 220-240V 50-60Hz, with 2 x 5  $\,$ CREE XP-G3 LED. IP65 rating.

## **Technical data**

| Wattage           | 2 x 8 WATT                                                         |  |  |
|-------------------|--------------------------------------------------------------------|--|--|
| IP Rating         | IP65                                                               |  |  |
| IK Rating         | IK09                                                               |  |  |
| Material          | High corrosion resistance<br>die-cast copper-free aluminum<br>body |  |  |
| Coating           | Polyester powder coating with phosphocromating pre-finish          |  |  |
| Light source      | NR. 5 x 1.5W CREE "XP-G3" LED up and down.                         |  |  |
| Screws            | Stainless steel                                                    |  |  |
| Transformer       | Electronic power supply<br>220/240V 50/60Hz built-in               |  |  |
| Gasket            | Silicone rubber                                                    |  |  |
| Rubber<br>grommet | M20 Rutaseal® in EPDM                                              |  |  |
| Glass             | Tempered                                                           |  |  |
| Gross weight      | 7.00.1/                                                            |  |  |