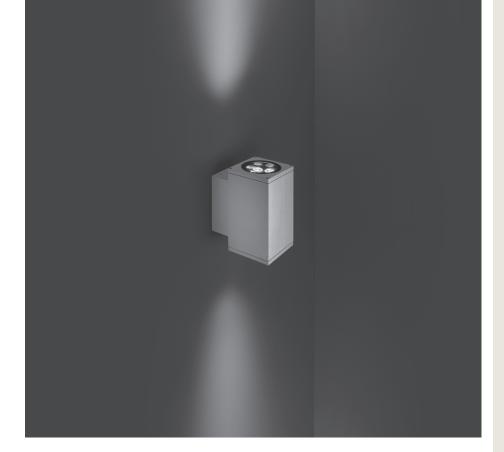

## TECH MEDIUM 02 SQUARE

Square up&down luminaire for outdoor installation on a façade/wall. Phospho-chromatised and polyester powder coated die-cast copper-free aluminium body, tempered safety glass, moulded silicone gasket and stainless steel screws. Built-in LED driver 220-240V 50-60Hz, with 2 x 5  $\,$ CREE XP-G3 LED. IP65 rating.