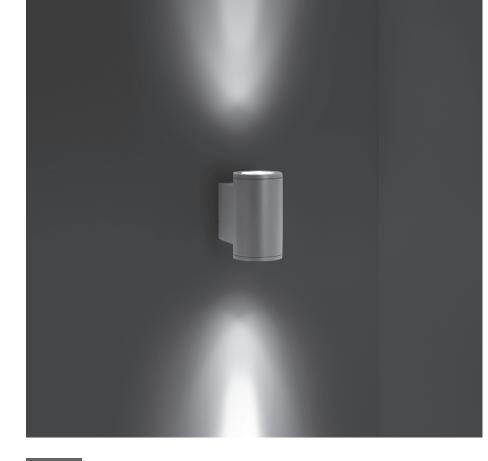

# TECH MEDIUM 02 ROUND

Round up&down luminaire for outdoor installation on a façade/wall. Phosphochromatised and polyester powder coated die-cast copper-free aluminium body, tempered safety glass, moulded silicone gasket and stainless steel screws. Built-in LED driver 220-240V 50-60Hz, with 2 x 5 CREE XP-G3 LED. IP65 rating.