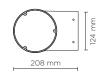

### Technical data

| Wattage      | 2 x 8 WATT                                                         |
|--------------|--------------------------------------------------------------------|
| IP Rating    | IP65                                                               |
| IK Rating    | IK09                                                               |
| Material     | High corrosion resistance<br>die-cast copper-free aluminum<br>body |
| Coating      | Polyester powder coating with phosphocromating pre-finish          |
| Light source | NR. 5 x 1.5W CREE "XP-G3"<br>LED up and down.                      |
| Screws       | Stainless steel                                                    |
| Transformer  | Electronic power supply 220/240V 50/60Hz built-in                  |
| Cable gland  | M20 rubber grommet<br>Rutaseal® in EPDM                            |
| Gasket       | Silicone rubber                                                    |
| Glass        | Tempered                                                           |
| Gross weight | 3,00 Kg                                                            |
|              |                                                                    |