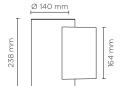

### Technical data

| Wattage      | 2 x 8 WATT                                                         |
|--------------|--------------------------------------------------------------------|
| IP Rating    | IP65                                                               |
| IK Rating    | IK09                                                               |
| Material     | High corrosion resistance<br>die-cast copper-free aluminum<br>body |
| Coating      | Polyester powder coating with phosphocromating pre-finish          |
| Light source | NR. 5 x 1.5W CREE "XP-G3"<br>LED up and down.                      |
| Screws       | Stainless steel                                                    |
| Transformer  | Electronic power supply 220/240V 50/60Hz built-in                  |
| Cable gland  | M20 rubber grommet<br>Rutaseal® in EPDM                            |
| Gasket       | Silicone rubber                                                    |
| Glass        | Tempered                                                           |
| Gross weight | 3,00 Kg                                                            |
|              |                                                                    |