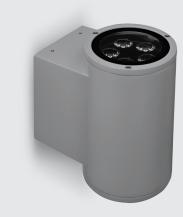

# TECH MEDIUM 02 ROUND

Round up&down luminaire for outdoor installation on a façade/wall. Phosphochromatised and polyester powder coated die-cast copper-free aluminium body, tempered safety glass, moulded silicone gasket and stainless steel screws. Built-in LED driver 220-240V 50-60Hz, with 2 x 5 CREE XP-G3 LED. IP65 rating.

### Technical data

| Wattage      | 2 x 8 WATT                                                         |
|--------------|--------------------------------------------------------------------|
| IP Rating    | IP65                                                               |
| IK Rating    | IK09                                                               |
| Material     | High corrosion resistance<br>die-cast copper-free aluminum<br>body |
| Coating      | Polyester powder coating with phosphocromating pre-finish          |
| Light source | NR. 5 x 1.5W CREE "XP-G3"<br>LED up and down.                      |
| Screws       | Stainless steel                                                    |
| Transformer  | Electronic power supply 220/240V 50/60Hz built-in                  |
| Cable gland  | M20 rubber grommet<br>Rutaseal® in EPDM                            |
| Gasket       | Silicone rubber                                                    |
| Glass        | Tempered                                                           |
| Gross weight | 3,00 Kg                                                            |
|              |                                                                    |