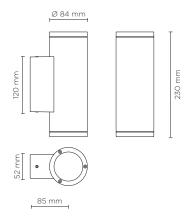

## **Technical features**

401001L

Round up&down luminaire for outdoor installation on a façade/wall. Phosphochromatised and polyester powder coated die-cast copper-free aluminium body, tempered safety glass, moulded silicone gasket and stainless steel screws. GU10 LED / halogen. IP65 rating.

## **Technical data**

| Wattage      | 50 WATT MAX                                                        |
|--------------|--------------------------------------------------------------------|
| IP Rating    | IP65                                                               |
| IK Rating    | IK08                                                               |
| Material     | High corrosion resistance<br>die-cast copper-free aluminum<br>body |
| Coating      | Polyester powder coating with phosphocromating pre-finish          |
| Screws       | Stainless steel                                                    |
| Socket       | Double GU10 base, MAX 50W                                          |
| Gasket       | Silicone rubber                                                    |
| Glass        | Tempered                                                           |
| Gross weight | 1.30 Ka                                                            |