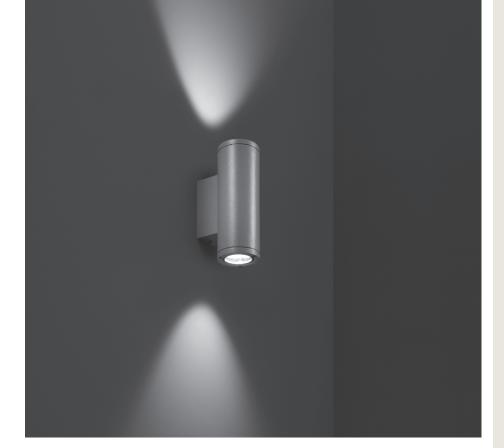

## **Technical features**

401001L

Round up&down luminaire for outdoor installation on a façade/wall. Phosphochromatised and polyester powder coated die-cast copper-free aluminium body, tempered safety glass, moulded silicone gasket and stainless steel screws. GU10 LED / halogen. IP65 rating.

## Finish color options:

Anthracite Grey RAL 7016