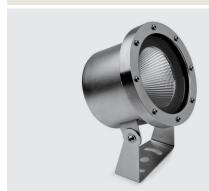

# 305003

Underwater projector, surface mounted, completely made in stainless steel AISI 316L, silicone gasket, 24V DC remote driver needed, with 1 x COB LED. IP 68 rating.

| light source      | light beam<br>options | lumen<br>output (lm) | lumin. efficacy<br>(lm/w) |
|-------------------|-----------------------|----------------------|---------------------------|
| 3000°K warm-white |                       |                      |                           |
| cob led           | 30°                   | 1.478                | 73.90                     |