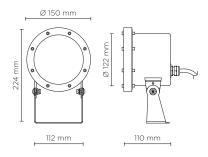

# 305003

Underwater projector, surface mounted, completely made in stainless steel AISI 316L, silicone gasket, 24V DC remote driver needed, with 1 x COB LED. IP 68 rating.

| light source      | light beam<br>options | lumen<br>output (lm) | lumin. efficacy<br>(lm/w) |
|-------------------|-----------------------|----------------------|---------------------------|
| 3000°K warm-white |                       |                      |                           |
| cob led           | 30°                   | 1.478                | 73.90                     |

## **Technical data**

| Wattage       | 20 WATT                                                    |
|---------------|------------------------------------------------------------|
| IP Rating     | IP68 - 1 METERS DEPTH                                      |
| IK Rating     | IK09                                                       |
| Material      | Completely made in stainless steel AISI 316 L marine grade |
| Light source  | NR. 1x20W COB LED                                          |
| Screws        | Stainless steel                                            |
| Remote driver | 24V DC NEEDED                                              |
| Gasket        | Silicone rubber                                            |
| Glass         | Tempered                                                   |
| Cable gland   | PG11 Cable gland made copper with nickel-coated            |
| Power cable   | 3 mt. neoprene power cable included                        |
| Gross weight  | 2,00 Kg                                                    |
|               |                                                            |