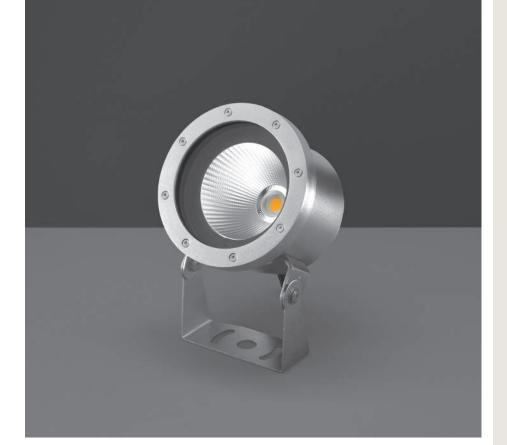

# 305003

Underwater projector, surface mounted, completely made in stainless steel AISI 316L, silicone gasket, 24V DC remote driver needed, with 1 x COB LED. IP 68 rating.

| light source      | light beam<br>options | lumen<br>output (lm) | lumin. efficacy<br>(lm/w) |
|-------------------|-----------------------|----------------------|---------------------------|
| 3000°K warm-white |                       |                      |                           |
| cob led           | 30°                   | 1.478                | 73.90                     |