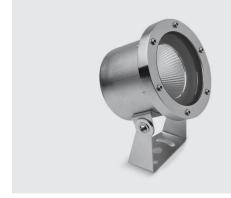

## 305002

Underwater projector, surface mounted, completely made in stainless steel AISI 316L, silicone gasket, 24V DC remote driver needed, with 1 x COB LED. IP 68 rating.

| reci | nnıca | ı data |   |
|------|-------|--------|---|
|      |       |        | Ī |

| Wattage       | 16 WATT                                                    |  |  |
|---------------|------------------------------------------------------------|--|--|
| IP Rating     | IP68 - 1 METERS DEPTH                                      |  |  |
| IK Rating     | IK09                                                       |  |  |
| Material      | Completely made in stainless steel AISI 316 L marine grade |  |  |
| Light source  | NR. 1x16W COB LED                                          |  |  |
| Screws        | Stainless steel                                            |  |  |
| Remote driver | 24V DC NEEDED                                              |  |  |
| Gasket        | Silicone rubber                                            |  |  |
| Glass         | Tempered                                                   |  |  |
| Cable gland   | PG11 Cable gland made copper with nickel-coated            |  |  |
| Power cable   | 3 mt. neoprene power cable included                        |  |  |
| Gross weight  | 1,60 Kg                                                    |  |  |
|               |                                                            |  |  |