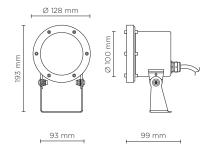

## 305002

Underwater projector, surface mounted, completely made in stainless steel AISI 316L, silicone gasket, 24V DC remote driver needed, with 1 x COB LED. IP 68 rating.

| reci | nnıca | ı data |   |
|------|-------|--------|---|
|      |       |        | Ī |

| Wattage       | 16 WATT                                                    |  |  |
|---------------|------------------------------------------------------------|--|--|
| IP Rating     | IP68 - 1 METERS DEPTH                                      |  |  |
| IK Rating     | IK09                                                       |  |  |
| Material      | Completely made in stainless steel AISI 316 L marine grade |  |  |
| Light source  | NR. 1x16W COB LED                                          |  |  |
| Screws        | Stainless steel                                            |  |  |
| Remote driver | 24V DC NEEDED                                              |  |  |
| Gasket        | Silicone rubber                                            |  |  |
| Glass         | Tempered                                                   |  |  |
| Cable gland   | PG11 Cable gland made copper with nickel-coated            |  |  |
| Power cable   | 3 mt. neoprene power cable included                        |  |  |
| Gross weight  | 1,60 Kg                                                    |  |  |
|               |                                                            |  |  |