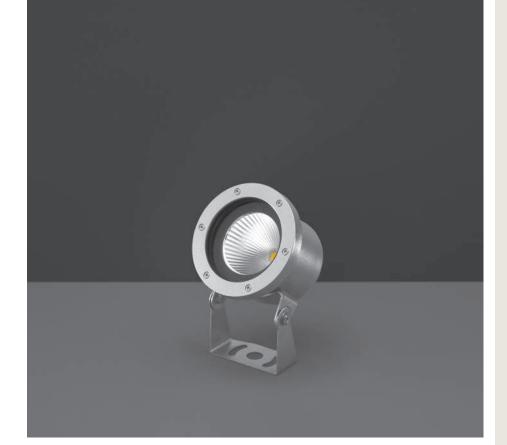

## 305002

Underwater projector, surface mounted, completely made in stainless steel AISI 316L, silicone gasket, 24V DC remote driver needed, with 1 x COB LED. IP 68 rating.

| reci | nnıca | ı data |   |
|------|-------|--------|---|
|      |       |        | Ī |

| Wattage       | 16 WATT                                                    |  |  |
|---------------|------------------------------------------------------------|--|--|
| IP Rating     | IP68 - 1 METERS DEPTH                                      |  |  |
| IK Rating     | IK09                                                       |  |  |
| Material      | Completely made in stainless steel AISI 316 L marine grade |  |  |
| Light source  | NR. 1x16W COB LED                                          |  |  |
| Screws        | Stainless steel                                            |  |  |
| Remote driver | 24V DC NEEDED                                              |  |  |
| Gasket        | Silicone rubber                                            |  |  |
| Glass         | Tempered                                                   |  |  |
| Cable gland   | PG11 Cable gland made copper with nickel-coated            |  |  |
| Power cable   | 3 mt. neoprene power cable included                        |  |  |
| Gross weight  | 1,60 Kg                                                    |  |  |
|               |                                                            |  |  |