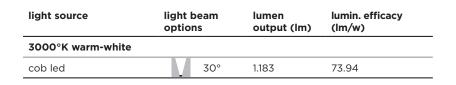

| Wattage       | 16 WATT                                                    |  |  |
|---------------|------------------------------------------------------------|--|--|
| IP Rating     | IP68 - 1 METERS DEPTH                                      |  |  |
| IK Rating     | IK09                                                       |  |  |
| Material      | Completely made in stainless steel AISI 316 L marine grade |  |  |
| Light source  | NR. 1x16W COB LED                                          |  |  |
| Screws        | Stainless steel                                            |  |  |
| Remote driver | 24V DC NEEDED                                              |  |  |
| Gasket        | Silicone rubber                                            |  |  |
| Glass         | Tempered                                                   |  |  |
| Cable gland   | PG11 Cable gland made copper with nickel-coated            |  |  |
| Power cable   | 3 mt. neoprene power cable included                        |  |  |
| Gross weight  | 1,60 Kg                                                    |  |  |
|               |                                                            |  |  |