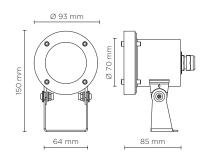

## 305001

Underwater projector, surface mounted, completely made in stainless steel AISI 316L, silicone gasket, 24V DC remote driver needed, with 1 x COB LED. IP 68 rating.

| Wattage       | 8 WATT                                                     |  |  |
|---------------|------------------------------------------------------------|--|--|
| IP Rating     | IP68 - 1 METERS DEPTH                                      |  |  |
| IK Rating     | IK09                                                       |  |  |
| Material      | Completely made in stainless steel AISI 316 L marine grade |  |  |
| Light source  | NR. 1x8W COB LED                                           |  |  |
| Screws        | Stainless steel                                            |  |  |
| Remote driver | 24V DC NEEDED                                              |  |  |
| Gasket        | Silicone rubber                                            |  |  |
| Glass         | Tempered                                                   |  |  |
| Cable gland   | PG11 Cable gland made coppe with nickel-coated             |  |  |
| Power cable   | 3 mt. neoprene power cable included                        |  |  |