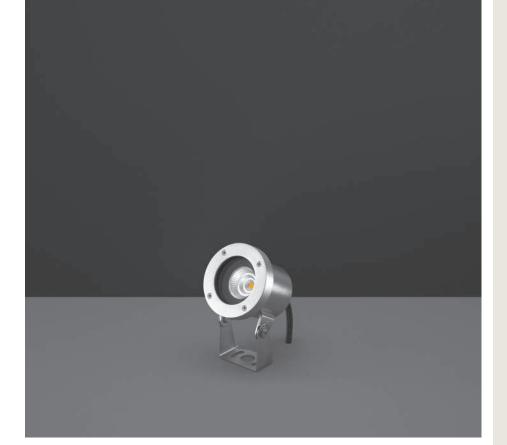

## 305001

Underwater projector, surface mounted, completely made in stainless steel AISI 316L, silicone gasket, 24V DC remote driver needed, with 1 x COB LED. IP 68 rating.

| Wattage       | 8 WATT                                                     |  |  |
|---------------|------------------------------------------------------------|--|--|
| IP Rating     | IP68 - 1 METERS DEPTH                                      |  |  |
| IK Rating     | IK09                                                       |  |  |
| Material      | Completely made in stainless steel AISI 316 L marine grade |  |  |
| Light source  | NR. 1x8W COB LED                                           |  |  |
| Screws        | Stainless steel                                            |  |  |
| Remote driver | 24V DC NEEDED                                              |  |  |
| Gasket        | Silicone rubber                                            |  |  |
| Glass         | Tempered                                                   |  |  |
| Cable gland   | PG11 Cable gland made coppe with nickel-coated             |  |  |
| Power cable   | 3 mt. neoprene power cable included                        |  |  |