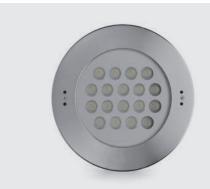

# **POOL MEGA**

Swimming-pool underwater luminaire, round shape, wall-recessed, completely made in stainless steel AISI 316L, polypropylene housing for recess. 24V remote driver needed, with 18 OSRAM LED. IP 68 rating.

#### **Technical data**

| Wattage           | 36 WATT                                                    |  |  |
|-------------------|------------------------------------------------------------|--|--|
| IP Rating         | IP68 - 1 METERS DEPTH                                      |  |  |
| IK Rating         | IK09                                                       |  |  |
| Material          | Completely made in stainless steel AISI 316 L marine grade |  |  |
| Trim              | Stainless steel AISI 316 L<br>marine grade                 |  |  |
| Light source      | NR. 18 x 2W OSRAM LED                                      |  |  |
| Screws            | Stainless steel                                            |  |  |
| Remote driver     | 24V DC NEEDED                                              |  |  |
| Gasket            | EPDM rubber                                                |  |  |
| Glass             | Tempered                                                   |  |  |
| Cable gland       | PG11 made in nickel-plated brass.                          |  |  |
| Power cable       | 2 mt. neoprene power cable included                        |  |  |
| Recess<br>housing | Polypropylene material                                     |  |  |
| Gross weight      | 3,80 Kg                                                    |  |  |
|                   |                                                            |  |  |