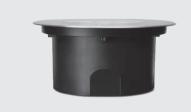

# **POOL MEGA**

Swimming-pool underwater luminaire, round shape, wall-recessed, completely made in stainless steel AISI 316L, polypropylene housing for recess. 24V remote driver needed, with 18 OSRAM LED. IP 68 rating.

#### **Technical data**

| Wattage           | 36 WATT                                                    |  |  |
|-------------------|------------------------------------------------------------|--|--|
| IP Rating         | IP68 - 1 METERS DEPTH                                      |  |  |
| IK Rating         | IK09                                                       |  |  |
| Material          | Completely made in stainless steel AISI 316 L marine grade |  |  |
| Trim              | Stainless steel AISI 316 L<br>marine grade                 |  |  |
| Light source      | NR. 18 x 2W OSRAM LED                                      |  |  |
| Screws            | Stainless steel                                            |  |  |
| Remote driver     | 24V DC NEEDED                                              |  |  |
| Gasket            | EPDM rubber                                                |  |  |
| Glass             | Tempered                                                   |  |  |
| Cable gland       | PG11 made in nickel-plated brass.                          |  |  |
| Power cable       | 2 mt. neoprene power cable included                        |  |  |
| Recess<br>housing | Polypropylene material                                     |  |  |
| Gross weight      | 3,80 Kg                                                    |  |  |
|                   |                                                            |  |  |