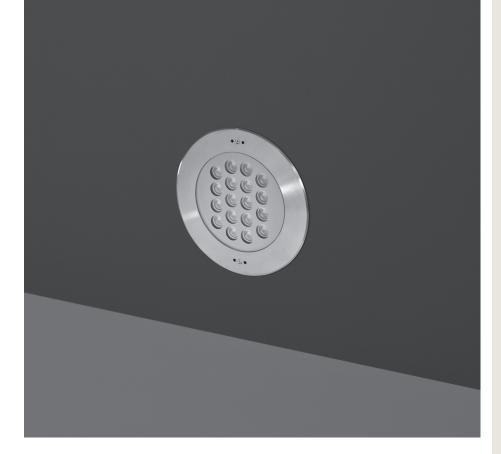

# **POOL MEGA**

Swimming-pool underwater luminaire, round shape, wall-recessed, completely made in stainless steel AISI 316L, polypropylene housing for recess. 24V remote driver needed, with 18 OSRAM LED. IP 68 rating.

#### **Technical data**

| Wattage           | 36 WATT                                                    |  |  |
|-------------------|------------------------------------------------------------|--|--|
| IP Rating         | IP68 - 1 METERS DEPTH                                      |  |  |
| IK Rating         | IK09                                                       |  |  |
| Material          | Completely made in stainless steel AISI 316 L marine grade |  |  |
| Trim              | Stainless steel AISI 316 L<br>marine grade                 |  |  |
| Light source      | NR. 18 x 2W OSRAM LED                                      |  |  |
| Screws            | Stainless steel                                            |  |  |
| Remote driver     | 24V DC NEEDED                                              |  |  |
| Gasket            | EPDM rubber                                                |  |  |
| Glass             | Tempered                                                   |  |  |
| Cable gland       | PG11 made in nickel-plated brass.                          |  |  |
| Power cable       | 2 mt. neoprene power cable included                        |  |  |
| Recess<br>housing | Polypropylene material                                     |  |  |
| Gross weight      | 3,80 Kg                                                    |  |  |
|                   |                                                            |  |  |