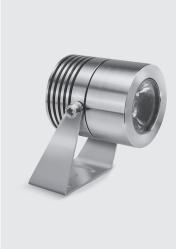

### **Technical features**

#### **Technical data**

| Wattage            | 1,5 WATT                                                   |  |  |  |
|--------------------|------------------------------------------------------------|--|--|--|
| IP Rating          | IP68 - 3 METERS DEPTH                                      |  |  |  |
| IK Rating          | IK08                                                       |  |  |  |
| Material           | Completely made in stainless steel AISI 316 L marine grade |  |  |  |
| Trim               | Stainless steel AISI 316 L<br>marine grade                 |  |  |  |
| Light source       | NR. 1 x 1W CREE "XP-G3" LED                                |  |  |  |
| Screws             | Stainless steel                                            |  |  |  |
| Remote driver      | 350/500 mA NEEDED                                          |  |  |  |
| Gasket             | Silicone rubber                                            |  |  |  |
| Glass              | Tempered                                                   |  |  |  |
| Cable gland        | M12 made in stainless steel<br>AISI 316                    |  |  |  |
| Power cable        | 8 mt. neoprene power cable included                        |  |  |  |
| Adjustable through | 200°                                                       |  |  |  |
| Gross weight       | 1,50 Kg                                                    |  |  |  |
|                    |                                                            |  |  |  |