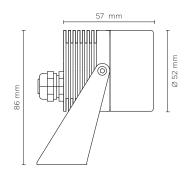

#### **Technical data**

| Wattage            | 1,5 WATT                                                   |  |  |  |
|--------------------|------------------------------------------------------------|--|--|--|
| IP Rating          | IP68 - 3 METERS DEPTH                                      |  |  |  |
| IK Rating          | IK08                                                       |  |  |  |
| Material           | Completely made in stainless steel AISI 316 L marine grade |  |  |  |
| Trim               | Stainless steel AISI 316 L<br>marine grade                 |  |  |  |
| Light source       | NR. 1 x 1W CREE "XP-G3" LED                                |  |  |  |
| Screws             | Stainless steel                                            |  |  |  |
| Remote driver      | 350/500 mA NEEDED                                          |  |  |  |
| Gasket             | Silicone rubber                                            |  |  |  |
| Glass              | Tempered                                                   |  |  |  |
| Cable gland        | M12 made in stainless steel<br>AISI 316                    |  |  |  |
| Power cable        | 8 mt. neoprene power cable included                        |  |  |  |
| Adjustable through | 200°                                                       |  |  |  |
| Gross weight       | 1,50 Kg                                                    |  |  |  |
|                    |                                                            |  |  |  |