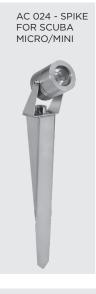

# 301001

Small underwater projector, surface mounted, completely made in stainless steel AISI 316L, silicone o-rings, 350/500mA remote driver needed, with 1 CREE XP-G3 LED. IP 68 rating.

| light source            | light bear |        | nen<br>:put (lm) | lumin. efficacy<br>(lm/w) |
|-------------------------|------------|--------|------------------|---------------------------|
| 3000°K warm-white       |            |        |                  |                           |
| high-power led          | 10         | )° 144 |                  | 96.00                     |
| high-power led          | 30         | O° 137 |                  | 91.34                     |
| high-power led          | 4          | 5° 130 | 1                | 86.67                     |
| 4000°K neutral-white    |            |        |                  |                           |
| high-power led          | 10         | )° 150 | 1                | 100.00                    |
| high-power led          | 30         | O° 143 |                  | 95.34                     |
| high-power led          | 4          | 5° 136 |                  | 90.67                     |
| 2700°K CCT available of | n request  |        |                  |                           |

## Finish color options:

Stainless Steel