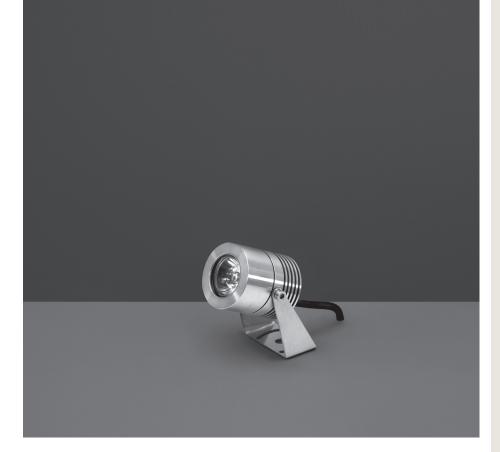

# 301001

Small underwater projector, surface mounted, completely made in stainless steel AISI 316L, silicone o-rings, 350/500mA remote driver needed, with 1 CREE XP-G3 LED. IP 68 rating.

| light source            | light bear |        | nen<br>:put (lm) | lumin. efficacy<br>(lm/w) |
|-------------------------|------------|--------|------------------|---------------------------|
| 3000°K warm-white       |            |        |                  |                           |
| high-power led          | 10         | )° 144 |                  | 96.00                     |
| high-power led          | 30         | O° 137 |                  | 91.34                     |
| high-power led          | 4          | 5° 130 | 1                | 86.67                     |
| 4000°K neutral-white    |            |        |                  |                           |
| high-power led          | 10         | )° 150 | 1                | 100.00                    |
| high-power led          | 30         | O° 143 |                  | 95.34                     |
| high-power led          | 4          | 5° 136 |                  | 90.67                     |
| 2700°K CCT available of | n request  |        |                  |                           |

## Finish color options:

Stainless Steel