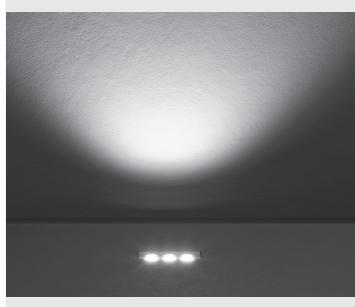

|  |  |
| high-power led        |                       | 32° | 522                  | 87.20                        |  |  |  |
| high-power led        |                       | 45° | 507                  | 84.60                        |  |  |  |
| 4000°K neutral-white  |                       |     |                      |                              |  |  |  |
| high-power led        |                       | 8°  | 558                  | 93.00                        |  |  |  |
| high-power led        |                       | 32° | 534                  | 89.00                        |  |  |  |
| high-power led        |                       | 45° | 518                  | 86.30                        |  |  |  |

## 209004



Trimless version, all other details are same as model 209001







| remote driver selection |                                                                                    |                                                                                                                                                                                       |                                                                                                                                                                                                          |                                                                                                                                                                                                                                     |  |  |  |  |
|-------------------------|-------------------------