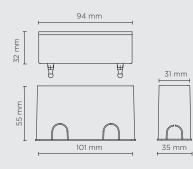

## 209004

Trimless version, all other details are same as model 209001

| remote driver selection |                                                                                    |                                                                                                                                                                                       |                                                                                                                                                                                                          |                                                                                                                                                                                                                                     |  |  |  |  |
|-------------------------|------------------------------------------------------------------------------------|---------------------------------------------------------------------------------------------------------------------------------------------------------------------------------------|----------------------------------------------------------------------------------------------------------------------------------------------------------------------------------------------------------|-------------------------------------------------------------------------------------------------------------------------------------------------------------------------------------------------------------------------------------|--|--|--|--|
| manufacturer code       | type                                                                               | watt                                                                                                                                                                                  | IP rate                                                                                                                                                                                                  | numbers of fixtures                                                                                                                                                                                                                 |  |  |  |  |
| AL1435S-IP              | constant current 350mA                                                             | 14W                                                                                                                                                                                   | IP67                                                                                                                                                                                                     | min 1 - max 4                                                                                                                                                                                                                       |  |  |  |  |
| AL1450S-IP              | constant current 500mA                                                             | 14W                                                                                                                                                                                   | IP67                                                                                                                                                                                                     | min 1 - max 3                                                                                                                                                                                                                       |  |  |  |  |
| AL1470S-IP              | constant current 700mA                                                             | 14W                                                                                                                                                                                   | IP67                                                                                                                                                                                                     | min 1 - max 2                                                                                                                                                                                                                       |  |  |  |  |
| 152014/350              | constant current 350mA                                                             | 17W                                                                                                                                                                                   | IP68                                                                                                                                                                                                     | min 1 – max 5                                                                                                                                                                                                                       |  |  |  |  |
| 152014/500              | constant current 500mA                                                             | 24W                                                                                                                                                                                   | IP68                                                                                                                                                                                                     | min 1 – max 5                                                                                                                                                                                                                       |  |  |  |  |
| 152014/700              | constant current 700mA                                                             | 30W                                                                                                                                                                                   | IP68                                                                                                                                                                                                     | min 1 - max 4                                                                                                                                                                                                                       |  |  |  |  |
|                         | manufacturer code   AL1435S-IP   AL1450S-IP   AL1470S-IP   152014/350   152014/500 | manufacturer codetypeAL1435S-IPconstant current 350mAAL1450S-IPconstant current 500mAAL1470S-IPconstant current 700mA152014/350constant current 350mA152014/500constant current 500mA | manufacturer codetypewattAL1435S-IPconstant current 350mA14WAL1450S-IPconstant current 500mA14WAL1470S-IPconstant current 700mA14W152014/350constant current 350mA17W152014/500constant current 500mA24W | manufacturer codetypewattIP rateAL1435S-IPconstant current 350mA14WIP67AL1450S-IPconstant current 500mA14WIP67AL1470S-IPconstant current 700mA14WIP67152014/350constant current 350mA17WIP68152014/500constant current 500mA24WIP68 |  |  |  |  |