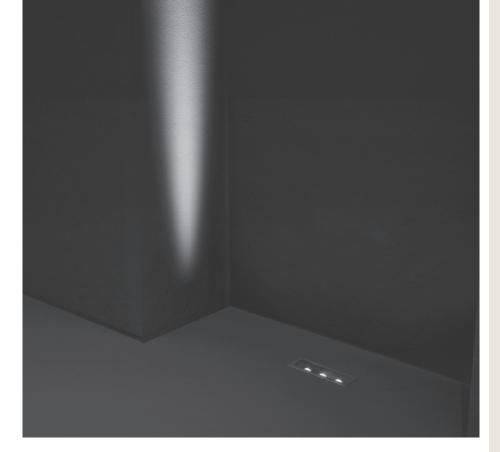

# HYDROFLOOR NANO LINEAR BLADE

Linear shape ground-recessed luminaire for outdoor installation. Body in hard anodized aluminum with phospho-chromatised and polyester powder coating and frontal cover in stainless steel AISI 316L, tempered safety glass. Asymmetric radial beam distribution. Remote constant current max 700mA driver needed, with 3 CREE XP-G2 LED. IP68 rating.