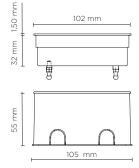

# HYDROFLOOR NANO LINEAR BLADE

Linear shape ground-recessed luminaire for outdoor installation. Body in hard anodized aluminum with phospho-chromatised and polyester powder coating and frontal cover in stainless steel AISI 316L, tempered safety glass. Asymmetric radial beam distribution. Remote constant current max 700mA driver needed, with 3 CREE XP-G2 LED. IP68 rating.

### **Technical data**

| Wattage       | MAX 6 WATT                                                |  |
|---------------|-----------------------------------------------------------|--|
| IP Rating     | IP68                                                      |  |
| IK Rating     | IK08                                                      |  |
| Material      | Hard anodized aluminum                                    |  |
| Trim          | Stainless steel AISI 316L                                 |  |
| Coating       | Polyester powder coating with phosphocromating pre-finish |  |
| Light source  | 3 x CREE XP-G2 LED                                        |  |
| Screws        | Stainless steel                                           |  |
| Remote driver | Constant current max<br>700mA                             |  |
| Glass         | Tempered                                                  |  |
| Power cable   | 1 mt. power cable included                                |  |
| Gross weight  | 0,50 Kg                                                   |  |
|               |                                                           |  |