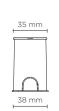

### **Technical data**

| Wattage       | MAX 6 WATT                                                |  |
|---------------|-----------------------------------------------------------|--|
| IP Rating     | IP68                                                      |  |
| IK Rating     | IK08                                                      |  |
| Material      | Hard anodized aluminum                                    |  |
| Trim          | Stainless steel AISI 316L                                 |  |
| Coating       | Polyester powder coating with phosphocromating pre-finish |  |
| Light source  | 3 x CREE XP-G2 LED                                        |  |
| Screws        | Stainless steel                                           |  |
| Remote driver | Constant current max<br>700mA                             |  |
| Glass         | Tempered                                                  |  |
| Power cable   | 1 mt. power cable included                                |  |
| Gross weight  | 0,50 Kg                                                   |  |
|               |                                                           |  |