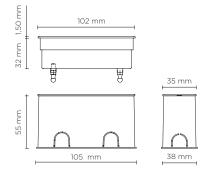

## **Technical features**

| Wattage 6 WATT                                                          |    |
|-------------------------------------------------------------------------|----|
| IP Rating IP68                                                          |    |
|                                                                         |    |
| IK Rating IK08                                                          |    |
| Material Hard anodized aluminum                                         |    |
| Trim Stainless steel AISI 316L                                          |    |
| Coating Polyester powder coating<br>with phosphocromating<br>pre-finish | J  |
| Light source Nr. 16 x mid-power<br>SAMSUNG 2835 LED                     |    |
| Screws Stainless steel                                                  |    |
| Remote driver Constant current max<br>500mA                             |    |
| Glass Tempered                                                          |    |
| Power cable 1 mt. power cable includ                                    | ed |
| Gross weight 0,50 Kg                                                    |    |

**Technical data** 