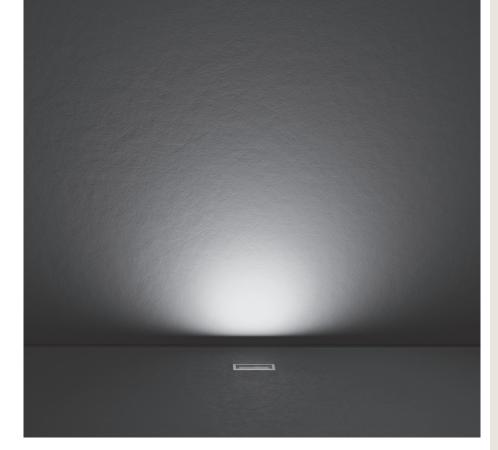

## HYDROFLOOR NANO LINEAR WALL-WASHER

Linear shape ground-recessed luminaire for outdoor installation. Body in hard anodized aluminum with phosphochromatised and polyester powder coating and frontal cover in stainless steel AISI 316L, tempered safety glass. Remote constant current 500mA driver needed, with 16 x mid-power SAMSUNG 2835 LED. IP68 rating.