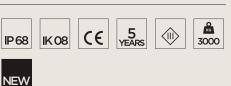

## **Technical features**

| Wattage 6 WATT                                                          |    |
|-------------------------------------------------------------------------|----|
| IP Rating IP68                                                          |    |
|                                                                         |    |
| IK Rating IK08                                                          |    |
| Material Hard anodized aluminum                                         |    |
| Trim Stainless steel AISI 316L                                          |    |
| Coating Polyester powder coating<br>with phosphocromating<br>pre-finish | J  |
| Light source Nr. 16 x mid-power<br>SAMSUNG 2835 LED                     |    |
| Screws Stainless steel                                                  |    |
| Remote driver Constant current max<br>500mA                             |    |
| Glass Tempered                                                          |    |
| Power cable 1 mt. power cable includ                                    | ed |
| Gross weight 0,50 Kg                                                    |    |