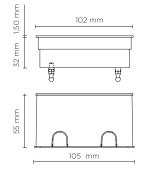

## **Technical data**

| Wattage       | MAX 6 WATT                                                |  |
|---------------|-----------------------------------------------------------|--|
| IP Rating     | IP68                                                      |  |
| IK Rating     | IK08                                                      |  |
| Material      | Hard anodized aluminum                                    |  |
| Trim          | Stainless steel AISI 316L                                 |  |
| Coating       | Polyester powder coating with phosphocromating pre-finish |  |
| Light source  | 3 x CREE XP-G2 LED                                        |  |
| Screws        | Stainless steel                                           |  |
| Remote driver | Constant current max<br>700mA                             |  |
| Glass         | Tempered                                                  |  |
| Power cable   | 1 mt. power cable included                                |  |
| Gross weight  | 0,50 Kg                                                   |  |
|               |                                                           |  |