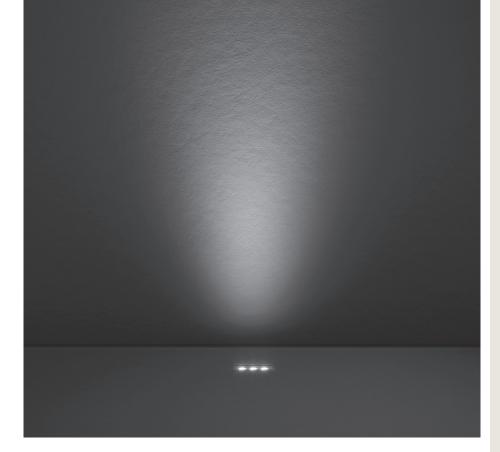

# HYDROFLOOR NANO LINEAR HP

Linear shape ground-recessed luminaire for outdoor installation. Body in hard anodized aluminum with phosphochromatised and polyester powder coating and frontal cover in stainless steel AISI 316L, tempered safety glass. Remote constant current max 700mA driver needed, with 3 CREE XP-G2 LED. IP68 rating.