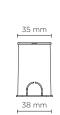

## **Technical data**

| Wattage       | MAX 6 WATT                                                |  |
|---------------|-----------------------------------------------------------|--|
| IP Rating     | IP68                                                      |  |
| IK Rating     | IK08                                                      |  |
| Material      | Hard anodized aluminum                                    |  |
| Trim          | Stainless steel AISI 316L                                 |  |
| Coating       | Polyester powder coating with phosphocromating pre-finish |  |
| Light source  | 3 x CREE XP-G2 LED                                        |  |
| Screws        | Stainless steel                                           |  |
| Remote driver | Constant current max<br>700mA                             |  |
| Glass         | Tempered                                                  |  |
| Power cable   | 1 mt. power cable included                                |  |
| Gross weight  | 0,50 Kg                                                   |  |
|               |                                                           |  |