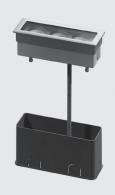

# HYDROFLOOR NANO LINEAR HP

Linear shape ground-recessed luminaire for outdoor installation. Body in hard anodized aluminum with phosphochromatised and polyester powder coating and frontal cover in stainless steel AISI 316L, tempered safety glass. Remote constant current max 700mA driver needed, with 3 CREE XP-G2 LED. IP68 rating.

## **Technical data**

| Wattage       | MAX 6 WATT                                                |  |
|---------------|-----------------------------------------------------------|--|
| IP Rating     | IP68                                                      |  |
| IK Rating     | IK08                                                      |  |
| Material      | Hard anodized aluminum                                    |  |
| Trim          | Stainless steel AISI 316L                                 |  |
| Coating       | Polyester powder coating with phosphocromating pre-finish |  |
| Light source  | 3 x CREE XP-G2 LED                                        |  |
| Screws        | Stainless steel                                           |  |
| Remote driver | Constant current max<br>700mA                             |  |
| Glass         | Tempered                                                  |  |
| Power cable   | 1 mt. power cable included                                |  |
| Gross weight  | 0,50 Kg                                                   |  |
|               |                                                           |  |