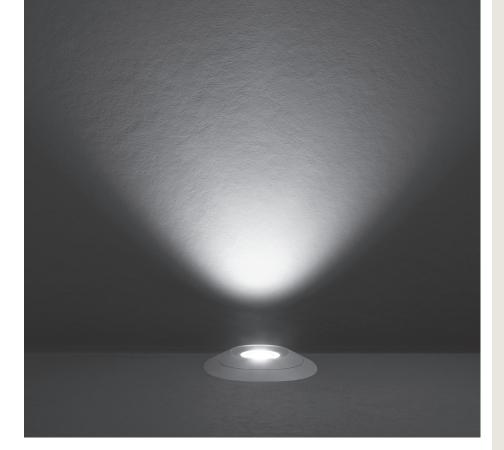

# **FACE-UP MEDIUM COB**

Uplight for outdoor installation on a ground/ floor surface. Phospho-chromatised and polyester powder coated die-cast copper-free aluminium, tempered safety glass and stainless steel screws. With 1 direct 220-240V LUMENS "EDC 47C" COB LED. IP67 rating.