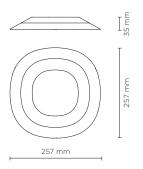

#### Technical data

| Wattage      | 15 WATT                                                     |  |
|--------------|-------------------------------------------------------------|--|
| IP Rating    | IP67                                                        |  |
| IK Rating    | IK08                                                        |  |
| Material     | High corrosion resistance<br>die-cast copper-free aluminium |  |
| Coating      | Polyester powder coating with phosphocromating pre-finish   |  |
| Light source | 1 x LUMENS "EDC 47C" COB<br>LED                             |  |
| Screws       | Stainless steel                                             |  |
| Transformer  | Electrical power supply 220/240V 50/60Hz built-in           |  |
| Glass        | Tempered                                                    |  |
| Power cable  | 1 mt. power cable included                                  |  |
| Gross weight | 2,00 Kg                                                     |  |