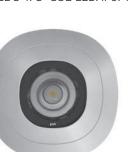

# **FACE-UP MEDIUM COB**

Uplight for outdoor installation on a ground/ floor surface. Phospho-chromatised and polyester powder coated die-cast copper-free aluminium, tempered safety glass and stainless steel screws. With 1 direct 220-240V LUMENS "EDC 47C" COB LED. IP67 rating.