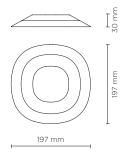

# **FACE-UP MINI COB**

Uplight for outdoor installation on a ground/ floor surface. Phospho-chromatised and polyester powder coated die-cast copper-free aluminium, tempered safety glass and stainless steel screws. With 1 direct 220-240V LUMENS "EDC 38C" COB LED. IP67 rating.

### Technical data

| Wattage      | 8 WATT                                                      |  |  |
|--------------|-------------------------------------------------------------|--|--|
| IP Rating    | IP67                                                        |  |  |
| IK Rating    | IK08                                                        |  |  |
| Material     | High corrosion resistance<br>die-cast copper-free aluminium |  |  |
| Coating      | Polyester powder coating wit phosphocromating pre-finish    |  |  |
| Light source | 1 x LUMENS "EDC 38C" COB<br>LED                             |  |  |
| Screws       | Stainless steel                                             |  |  |
| Transformer  | Electrical power supply 220/240V 50/60Hz built-in           |  |  |
| Glass        | Tempered                                                    |  |  |
| Power cable  | 1 mt. neoprene power cable included                         |  |  |
| Gross weight | 1,20 Kg                                                     |  |  |
|              |                                                             |  |  |