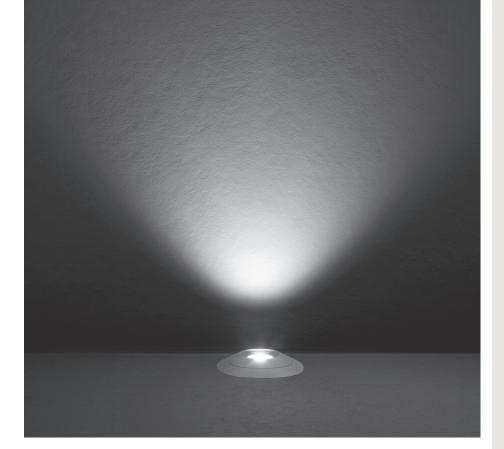

# **FACE-UP MINI COB**

Uplight for outdoor installation on a ground/ floor surface. Phospho-chromatised and polyester powder coated die-cast copper-free aluminium, tempered safety glass and stainless steel screws. With 1 direct 220-240V LUMENS "EDC 38C" COB LED. IP67 rating.

| light source                    | light b |     | lumen<br>output (lm) | lumin. efficacy<br>(lm/w) |  |
|---------------------------------|---------|-----|----------------------|---------------------------|--|
| 3000°K warm-white               |         |     |                      |                           |  |
| cob led                         |         | 18° | 400                  | 50.00                     |  |
| cob led                         | V       | 36° | 390                  | 48.75                     |  |
| cob led                         | V       | 60° | 375                  | 46.88                     |  |
| 4000°K neutral-white            |         |     |                      |                           |  |
| cob led                         |         | 18° | 410                  | 51.25                     |  |
| cob led                         | V       | 36° | 400                  | 50.00                     |  |
| cob led                         | M       | 60° | 385                  | 48.13                     |  |
| 2700°K CCT available on request |         |     |                      |                           |  |