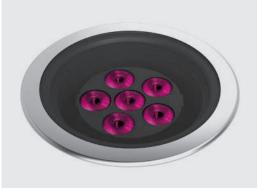

# TERRA MAXI HP DMX RGBW

Diameter 240mm ground-recessed luminaire for outdoor installation, phosphochromatised and polyester powder coated die-cast copper-free aluminium body and stainless steel AISI 316L frame, tempered safety glass, moulded silicone gasket. Light source tilt system +/- 15deg from outside. Built-in LED driver, DMX interface integrated; with 6 x CREE "XML" RGBW LED. IP67 rating.

### Technical data

| Wattage      | 28 WATT                                                    |  |
|--------------|------------------------------------------------------------|--|
| IP Rating    | IP67                                                       |  |
| IK Rating    | IK10                                                       |  |
| Material     | high corrosion resistance<br>die-cast copper-free aluminum |  |
| Trim         | Stainless steel AISI 316L                                  |  |
| Coating      | polyester powder coating with phosphocromating pre-finish  |  |
| Light Source | Nr. 6 CREE "XML" RGBW LED                                  |  |
| Screws       | Stainless steel                                            |  |
| Transformer  | Electronic power supply 220/240V 50/60Hz built-in          |  |
| DMX          | DMX interface integrated                                   |  |
| Gasket       | Silicone rubber                                            |  |
| Glass        | Tempered                                                   |  |
| Cable gland  | M20 + PG9                                                  |  |
| Power cable  | 1 mt. neoprene power cable<br>included                     |  |
| DMX cable    | DMX IN cable included                                      |  |
| Gross weight | 6,50 Kg                                                    |  |
|              |                                                            |  |