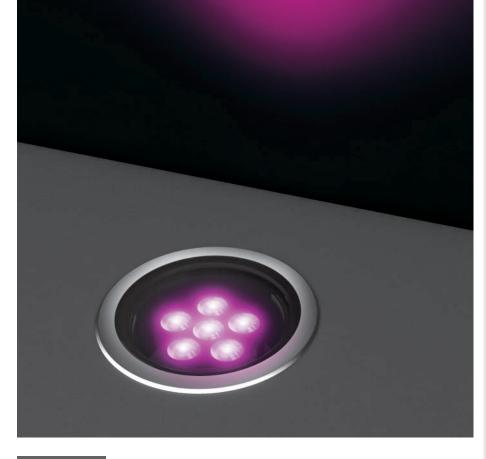

# TERRA MAXI HP DMX RGBW

Diameter 240mm ground-recessed luminaire for outdoor installation, phosphochromatised and polyester powder coated die-cast copper-free aluminium body and stainless steel AISI 316L frame, tempered safety glass, moulded silicone gasket. Light source tilt system +/- 15deg from outside. Built-in LED driver, DMX interface integrated; with 6 x CREE "XML" RGBW LED. IP67 rating.

### Technical data

| Wattage      | 28 WATT                                                    |  |
|--------------|------------------------------------------------------------|--|
| IP Rating    | IP67                                                       |  |
| IK Rating    | IK10                                                       |  |
| Material     | high corrosion resistance<br>die-cast copper-free aluminum |  |
| Trim         | Stainless steel AISI 316L                                  |  |
| Coating      | polyester powder coating with phosphocromating pre-finish  |  |
| Light Source | Nr. 6 CREE "XML" RGBW LED                                  |  |
| Screws       | Stainless steel                                            |  |
| Transformer  | Electronic power supply 220/240V 50/60Hz built-in          |  |
| DMX          | DMX interface integrated                                   |  |
| Gasket       | Silicone rubber                                            |  |
| Glass        | Tempered                                                   |  |
| Cable gland  | M20 + PG9                                                  |  |
| Power cable  | 1 mt. neoprene power cable<br>included                     |  |
| DMX cable    | DMX IN cable included                                      |  |
| Gross weight | 6,50 Kg                                                    |  |
|              |                                                            |  |