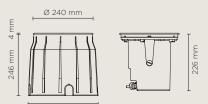

# TERRA MAXI HP DMX RGBW

Diameter 240mm ground-recessed luminaire for outdoor installation, phosphochromatised and polyester powder coated die-cast copper-free aluminium body and stainless steel AISI 316L frame, tempered safety glass, moulded silicone gasket. Light source tilt system +/- 15deg from outside. Built-in LED driver, DMX interface integrated; with 6 x CREE "XML" RGBW LED. IP67 rating.

### Technical data

| Wattage      | 28 WATT                                                    |  |
|--------------|------------------------------------------------------------|--|
| IP Rating    | IP67                                                       |  |
| IK Rating    | IK10                                                       |  |
| Material     | high corrosion resistance<br>die-cast copper-free aluminum |  |
| Trim         | Stainless steel AISI 316L                                  |  |
| Coating      | polyester powder coating with phosphocromating pre-finish  |  |
| Light Source | Nr. 6 CREE "XML" RGBW LED                                  |  |
| Screws       | Stainless steel                                            |  |
| Transformer  | Electronic power supply 220/240V 50/60Hz built-in          |  |
| DMX          | DMX interface integrated                                   |  |
| Gasket       | Silicone rubber                                            |  |
| Glass        | Tempered                                                   |  |
| Cable gland  | M20 + PG9                                                  |  |
| Power cable  | 1 mt. neoprene power cable<br>included                     |  |
| DMX cable    | DMX IN cable included                                      |  |
| Gross weight | 6,50 Kg                                                    |  |
|              |                                                            |  |