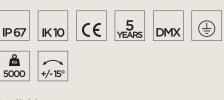

### Technical data

| Wattage      | 28 WATT                                                    |  |
|--------------|------------------------------------------------------------|--|
| IP Rating    | IP67                                                       |  |
| IK Rating    | IK10                                                       |  |
| Material     | high corrosion resistance<br>die-cast copper-free aluminum |  |
| Trim         | Stainless steel AISI 316L                                  |  |
| Coating      | polyester powder coating with phosphocromating pre-finish  |  |
| Light Source | Nr. 6 CREE "XML" RGBW LED                                  |  |
| Screws       | Stainless steel                                            |  |
| Transformer  | Electronic power supply 220/240V 50/60Hz built-in          |  |
| DMX          | DMX interface integrated                                   |  |
| Gasket       | Silicone rubber                                            |  |
| Glass        | Tempered                                                   |  |
| Cable gland  | M20 + PG9                                                  |  |
| Power cable  | 1 mt. neoprene power cable<br>included                     |  |
| DMX cable    | DMX IN cable included                                      |  |
| Gross weight | 6,50 Kg                                                    |  |
|              |                                                            |  |