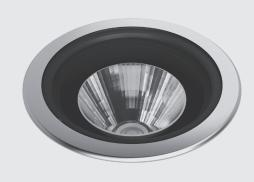

# **TERRA MAXI COB**

Diameter 240mm ground-recessed luminaire for outdoor installation, phospho-chromatised and polyester powder coated die-cast copper-free aluminium body and stainless steel AISI 316L frame, tempered safety glass, moulded silicone gasket. Light source tilt system +/- 15deg from outside. Built-in LED driver 220-240V 50-60Hz, with 1 CREE CXB2540 LED. IP67 rating.

#### Technical data

| recinical dat | a                                                          |
|---------------|------------------------------------------------------------|
| Wattage       | 32 WATT                                                    |
| IP Rating     | IP67                                                       |
| IK Rating     | IK10                                                       |
| Material      | high corrosion resistance<br>die-cast copper-free aluminum |
| Trim          | Stainless steel AISI 316L                                  |
| Coating       | polyester powder coating with phosphocromating pre-finish  |
| Light Source  | Nr. 1 CREE CXB2540 LED                                     |
| Screws        | Stainless steel                                            |
| Transformer   | Electrical power supply 220/240V 50/60Hz built in          |
| Gasket        | Silicone rubber                                            |
| Glass         | Tempered                                                   |
| Cable gland   | M20                                                        |
| Power cable   | 1 mt. neoprene power cable<br>included                     |
| Gross weight  | 6,50 Kg                                                    |
|               |                                                            |