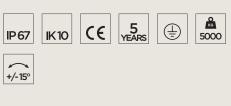

#### Technical data

| recinical dat | a                                                          |
|---------------|------------------------------------------------------------|
| Wattage       | 32 WATT                                                    |
| IP Rating     | IP67                                                       |
| IK Rating     | IK10                                                       |
| Material      | high corrosion resistance<br>die-cast copper-free aluminum |
| Trim          | Stainless steel AISI 316L                                  |
| Coating       | polyester powder coating with phosphocromating pre-finish  |
| Light Source  | Nr. 1 CREE CXB2540 LED                                     |
| Screws        | Stainless steel                                            |
| Transformer   | Electrical power supply 220/240V 50/60Hz built in          |
| Gasket        | Silicone rubber                                            |
| Glass         | Tempered                                                   |
| Cable gland   | M20                                                        |
| Power cable   | 1 mt. neoprene power cable<br>included                     |
| Gross weight  | 6,50 Kg                                                    |
|               |                                                            |