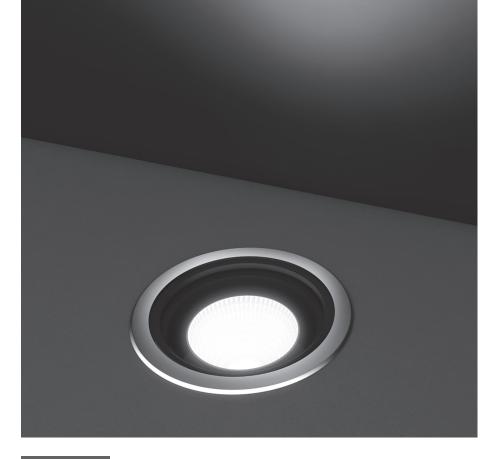

# **TERRA MAXI COB**

Diameter 240mm ground-recessed luminaire for outdoor installation, phospho-chromatised and polyester powder coated die-cast copper-free aluminium body and stainless steel AISI 316L frame, tempered safety glass, moulded silicone gasket. Light source tilt system +/- 15deg from outside. Built-in LED driver 220-240V 50-60Hz, with 1 CREE CXB2540 LED. IP67 rating.

#### Technical data

| recinical dat | a                                                          |
|---------------|------------------------------------------------------------|
| Wattage       | 32 WATT                                                    |
| IP Rating     | IP67                                                       |
| IK Rating     | IK10                                                       |
| Material      | high corrosion resistance<br>die-cast copper-free aluminum |
| Trim          | Stainless steel AISI 316L                                  |
| Coating       | polyester powder coating with phosphocromating pre-finish  |
| Light Source  | Nr. 1 CREE CXB2540 LED                                     |
| Screws        | Stainless steel                                            |
| Transformer   | Electrical power supply 220/240V 50/60Hz built in          |
| Gasket        | Silicone rubber                                            |
| Glass         | Tempered                                                   |
| Cable gland   | M20                                                        |
| Power cable   | 1 mt. neoprene power cable<br>included                     |
| Gross weight  | 6,50 Kg                                                    |
|               |                                                            |