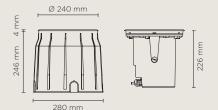

# **TERRA MAXI COB**

Diameter 240mm ground-recessed luminaire for outdoor installation, phospho-chromatised and polyester powder coated die-cast copper-free aluminium body and stainless steel AISI 316L frame, tempered safety glass, moulded silicone gasket. Light source tilt system +/- 15deg from outside. Built-in LED driver 220-240V 50-60Hz, with 1 CREE CXB2540 LED. IP67 rating.

#### Technical data

| recinical dat | a                                                          |
|---------------|------------------------------------------------------------|
| Wattage       | 32 WATT                                                    |
| IP Rating     | IP67                                                       |
| IK Rating     | IK10                                                       |
| Material      | high corrosion resistance<br>die-cast copper-free aluminum |
| Trim          | Stainless steel AISI 316L                                  |
| Coating       | polyester powder coating with phosphocromating pre-finish  |
| Light Source  | Nr. 1 CREE CXB2540 LED                                     |
| Screws        | Stainless steel                                            |
| Transformer   | Electrical power supply 220/240V 50/60Hz built in          |
| Gasket        | Silicone rubber                                            |
| Glass         | Tempered                                                   |
| Cable gland   | M20                                                        |
| Power cable   | 1 mt. neoprene power cable<br>included                     |
| Gross weight  | 6,50 Kg                                                    |
|               |                                                            |