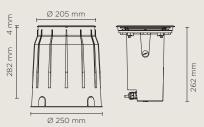

# TERRA MEDIUM WALL-WASHER

Diameter 205mm ground-recessed luminaire for outdoor installation, phosphochromatised and polyester powder coated die-cast copper-free aluminium body and stainless steel AISI 316L frame, tempered safety glass, moulded silicone gasket. Built-in LED driver 220-240V 50-60Hz, , with 32 x mid-power SAMSUNG 2835 LED. IP67 rating.