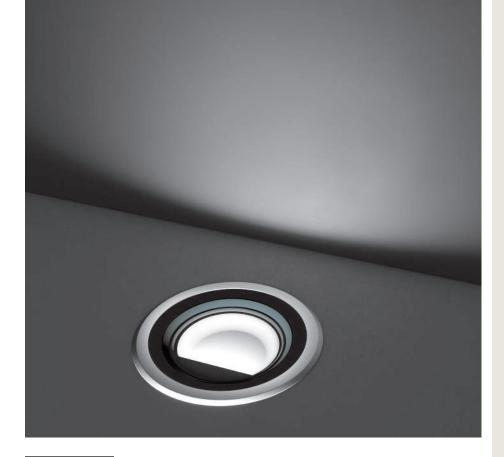

# TERRA MEDIUM WALL-WASHER

Diameter 205mm ground-recessed luminaire for outdoor installation, phosphochromatised and polyester powder coated die-cast copper-free aluminium body and stainless steel AISI 316L frame, tempered safety glass, moulded silicone gasket. Built-in LED driver 220-240V 50-60Hz, , with 32 x mid-power SAMSUNG 2835 LED. IP67 rating.