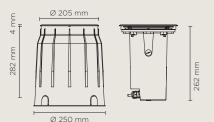

# TERRA MEDIUM HP DMX RGBW

Diameter 205mm ground-recessed luminaire for outdoor installation, phosphochromatised and polyester powder coated die-cast copper-free aluminium body and stainless steel AISI 316L frame, tempered safety glass, moulded silicone gasket. Light source tilt system +/- 15deg from outside. Built-in LED driver, DMX interface integrated; with 3 x CREE "XML" RGBW LED. IP67 rating.

## Technical data

| Wattage      | 14 WATT                                                    |  |
|--------------|------------------------------------------------------------|--|
| IP Rating    | IP67                                                       |  |
| IK Rating    | IK10                                                       |  |
| Material     | high corrosion resistance<br>die-cast copper-free aluminum |  |
| Trim         | Stainless steel AISI 316L                                  |  |
| Coating      | polyester powder coating with phosphocromating pre-finish  |  |
| Light Source | Nr. 3 CREE "XML" RGBW LED                                  |  |
| Screws       | Stainless steel                                            |  |
| Transformer  | Electrical power supply 220/240V 50/60Hz built-in          |  |
| DMX          | DMX interface integrated                                   |  |
| Gasket       | Silicone rubber                                            |  |
| Glass        | Tempered                                                   |  |
| Cable gland  | M20 + PG9                                                  |  |
| Power cable  | 1 mt. neoprene power cable included                        |  |
| DMX cable    | DMX IN cable included                                      |  |
| Gross weight | 5,40 Kg                                                    |  |
|              |                                                            |  |