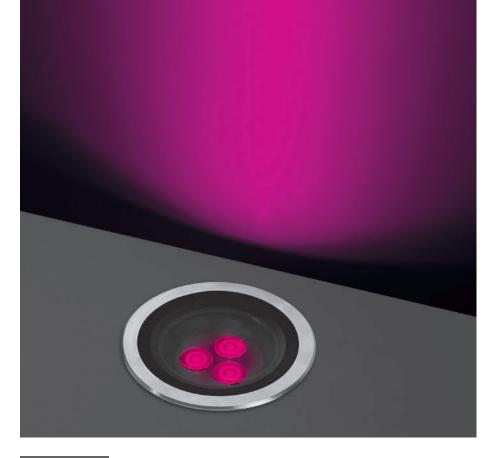

# TERRA MEDIUM HP DMX RGBW

Diameter 205mm ground-recessed luminaire for outdoor installation, phosphochromatised and polyester powder coated die-cast copper-free aluminium body and stainless steel AISI 316L frame, tempered safety glass, moulded silicone gasket. Light source tilt system +/- 15deg from outside. Built-in LED driver, DMX interface integrated; with 3 x CREE "XML" RGBW LED. IP67 rating.

| light source   | light beam options | lumen<br>output (lm) | lumin. efficacy<br>(lm/w) |
|----------------|--------------------|----------------------|---------------------------|
| RGBW           |                    |                      |                           |
| high-power led | 12°                | 480                  | 34.28                     |
| high-power led | 25°                | 456                  | 32.58                     |
| high-power led | 35°                | 435                  | 31.07                     |