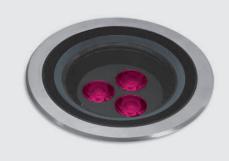

# TERRA MEDIUM HP DMX RGBW

Diameter 205mm ground-recessed luminaire for outdoor installation, phosphochromatised and polyester powder coated die-cast copper-free aluminium body and stainless steel AISI 316L frame, tempered safety glass, moulded silicone gasket. Light source tilt system +/- 15deg from outside. Built-in LED driver, DMX interface integrated; with 3 x CREE "XML" RGBW LED. IP67 rating.

## Technical data

| Wattage      | 14 WATT                                                    |  |
|--------------|------------------------------------------------------------|--|
| IP Rating    | IP67                                                       |  |
| IK Rating    | IK10                                                       |  |
| Material     | high corrosion resistance<br>die-cast copper-free aluminum |  |
| Trim         | Stainless steel AISI 316L                                  |  |
| Coating      | polyester powder coating with phosphocromating pre-finish  |  |
| Light Source | Nr. 3 CREE "XML" RGBW LED                                  |  |
| Screws       | Stainless steel                                            |  |
| Transformer  | Electrical power supply 220/240V 50/60Hz built-in          |  |
| DMX          | DMX interface integrated                                   |  |
| Gasket       | Silicone rubber                                            |  |
| Glass        | Tempered                                                   |  |
| Cable gland  | M20 + PG9                                                  |  |
| Power cable  | 1 mt. neoprene power cable included                        |  |
| DMX cable    | DMX IN cable included                                      |  |
| Gross weight | 5,40 Kg                                                    |  |
|              |                                                            |  |