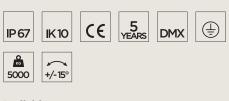

## Technical data

| Wattage      | 14 WATT                                                    |  |
|--------------|------------------------------------------------------------|--|
| IP Rating    | IP67                                                       |  |
| IK Rating    | IK10                                                       |  |
| Material     | high corrosion resistance<br>die-cast copper-free aluminum |  |
| Trim         | Stainless steel AISI 316L                                  |  |
| Coating      | polyester powder coating with phosphocromating pre-finish  |  |
| Light Source | Nr. 3 CREE "XML" RGBW LED                                  |  |
| Screws       | Stainless steel                                            |  |
| Transformer  | Electrical power supply 220/240V 50/60Hz built-in          |  |
| DMX          | DMX interface integrated                                   |  |
| Gasket       | Silicone rubber                                            |  |
| Glass        | Tempered                                                   |  |
| Cable gland  | M20 + PG9                                                  |  |
| Power cable  | 1 mt. neoprene power cable included                        |  |
| DMX cable    | DMX IN cable included                                      |  |
| Gross weight | 5,40 Kg                                                    |  |
|              |                                                            |  |