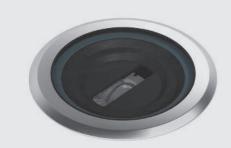

# TERRA MINI BLADE

Diameter 140mm ground-recessed luminaire for outdoor installation, phospho-chromatised and polyester powder coated die-cast copper-free aluminium body and stainless steel AISI 316L frame, tempered safety glass, moulded silicone gasket. Built-in LED driver 220-240V 50-60Hz, with 1 CREE "XHP35" LED. IP67 rating.

### **Technical data**

| Wattage      | 8 WATT                                                     |  |
|--------------|------------------------------------------------------------|--|
| IP Rating    | IP67                                                       |  |
| IK Rating    | IK10                                                       |  |
| Material     | high corrosion resistance<br>die-cast copper-free aluminum |  |
| Trim         | Stainless steel AISI 316L                                  |  |
| Coating      | polyester powder coating with phosphocromating pre-finish  |  |
| Light Source | Nr. 1 CREE XHP35 LED                                       |  |
| Screws       | Stainless steel                                            |  |
| Transformer  | Electrical power supply 220/240V 50/60Hz built in          |  |
| Gasket       | Silicone rubber                                            |  |
| Glass        | Tempered                                                   |  |
| Cable gland  | M20                                                        |  |
| Power cable  | 1 mt. neoprene power cable included                        |  |
| Gross weight | 2,70 Kg                                                    |  |
|              |                                                            |  |