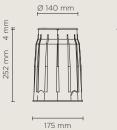

# TERRA MINI BLADE

Diameter 140mm ground-recessed luminaire for outdoor installation, phospho-chromatised and polyester powder coated die-cast copper-free aluminium body and stainless steel AISI 316L frame, tempered safety glass, moulded silicone gasket. Built-in LED driver 220-240V 50-60Hz, with 1 CREE "XHP35" LED. IP67 rating.

### **Technical data**

| Wattage      | 8 WATT                                                     |  |
|--------------|------------------------------------------------------------|--|
| IP Rating    | IP67                                                       |  |
| IK Rating    | IK10                                                       |  |
| Material     | high corrosion resistance<br>die-cast copper-free aluminum |  |
| Trim         | Stainless steel AISI 316L                                  |  |
| Coating      | polyester powder coating with phosphocromating pre-finish  |  |
| Light Source | Nr. 1 CREE XHP35 LED                                       |  |
| Screws       | Stainless steel                                            |  |
| Transformer  | Electrical power supply 220/240V 50/60Hz built in          |  |
| Gasket       | Silicone rubber                                            |  |
| Glass        | Tempered                                                   |  |
| Cable gland  | M20                                                        |  |
| Power cable  | 1 mt. neoprene power cable included                        |  |
| Gross weight | 2,70 Kg                                                    |  |
|              |                                                            |  |