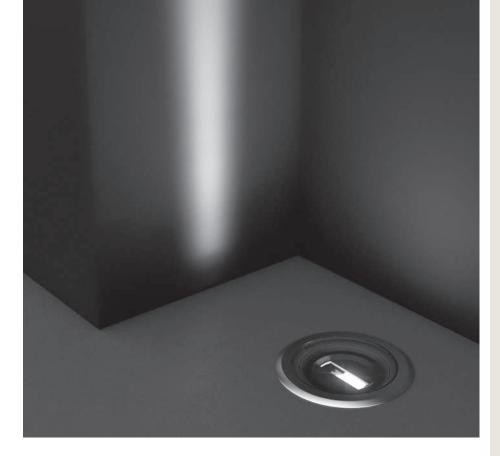

# TERRA MINI BLADE

Diameter 140mm ground-recessed luminaire for outdoor installation, phospho-chromatised and polyester powder coated die-cast copper-free aluminium body and stainless steel AISI 316L frame, tempered safety glass, moulded silicone gasket. Built-in LED driver 220-240V 50-60Hz, with 1 CREE "XHP35" LED. IP67 rating.