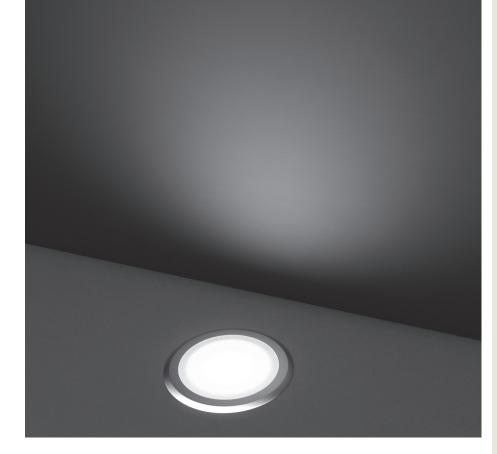

# **TERRA MINI DIFFUSED**

Diameter 140mm ground-recessed luminaire for outdoor installation, phospho-chromatised and polyester powder coated die-cast copper-free aluminium body and stainless steel AISI 316L frame, tempered safety glass, moulded silicone gasket. Built-in LED driver 220-240V 50-60Hz, with 16 x mid-power SAMSUNG 2835 LED. IP67 rating.