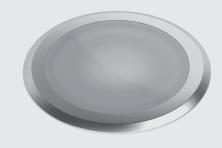

# **TERRA MINI DIFFUSED**

Diameter 140mm ground-recessed luminaire for outdoor installation, phospho-chromatised and polyester powder coated die-cast copper-free aluminium body and stainless steel AISI 316L frame, tempered safety glass, moulded silicone gasket. Built-in LED driver 220-240V 50-60Hz, with 16 x mid-power SAMSUNG 2835 LED. IP67 rating.