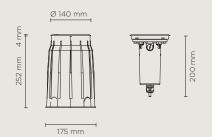

# **TERRA MINI DIFFUSED**

Diameter 140mm ground-recessed luminaire for outdoor installation, phospho-chromatised and polyester powder coated die-cast copper-free aluminium body and stainless steel AISI 316L frame, tempered safety glass, moulded silicone gasket. Built-in LED driver 220-240V 50-60Hz, with 16 x mid-power SAMSUNG 2835 LED. IP67 rating.