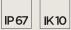

## **Technical data**

| recillical date          | 2                                                                  |  |  |
|--------------------------|--------------------------------------------------------------------|--|--|
| Wattage                  | 10 WATT                                                            |  |  |
| IP Rating                | IP67                                                               |  |  |
| IK Rating                | IK10                                                               |  |  |
| Material                 | High corrosion resistance<br>die-cast copper-free<br>aluminum body |  |  |
| Coating                  | Polyester powder coating with phosphocromating pre-finish          |  |  |
| Light source             | NR. 6 x 1.5W CREE "XP-G3" LED                                      |  |  |
| Screws                   | Stainless steel                                                    |  |  |
| Transformer              | Electronic power supply<br>220/240V 50/60Hz<br>built-in            |  |  |
| Static weight resistance | Max 5000 Kg                                                        |  |  |
| Gasket                   | Silicone rubber                                                    |  |  |
| Glass                    | Tempered                                                           |  |  |
| Cable gland              | PG9                                                                |  |  |
| Power cable              | 1 mt. neoprene power cable included                                |  |  |
| Gross weight             | 1,40 Kg                                                            |  |  |
| Included                 | Polypropilene recessing box included                               |  |  |
|                          |                                                                    |  |  |