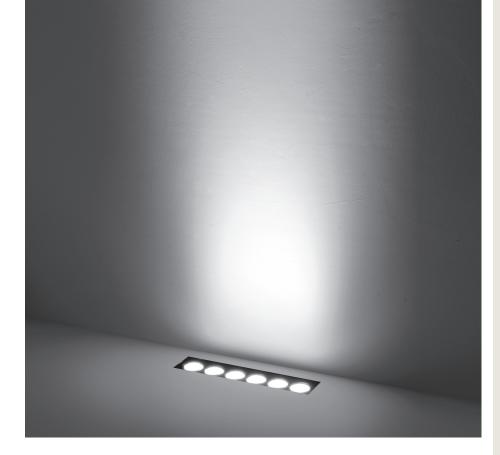

# HYDROFLOOR VETRO LINEAR

Linear ground-recessed trimless uplight for outdoor installation, phospho-chromatised and polyester powder coated die-cast copperfree aluminium body, tempered safety glass, moulded silicone gasket. Built-in LED driver 220-240V 50-60Hz, with 6 CREE XP-G3 LED. IP67 rating.