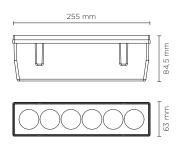

## **Technical data**

| recillical date          | 2                                                                  |  |  |
|--------------------------|--------------------------------------------------------------------|--|--|
| Wattage                  | 10 WATT                                                            |  |  |
| IP Rating                | IP67                                                               |  |  |
| IK Rating                | IK10                                                               |  |  |
| Material                 | High corrosion resistance<br>die-cast copper-free<br>aluminum body |  |  |
| Coating                  | Polyester powder coating with phosphocromating pre-finish          |  |  |
| Light source             | NR. 6 x 1.5W CREE "XP-G3" LED                                      |  |  |
| Screws                   | Stainless steel                                                    |  |  |
| Transformer              | Electronic power supply<br>220/240V 50/60Hz<br>built-in            |  |  |
| Static weight resistance | Max 5000 Kg                                                        |  |  |
| Gasket                   | Silicone rubber                                                    |  |  |
| Glass                    | Tempered                                                           |  |  |
| Cable gland              | PG9                                                                |  |  |
| Power cable              | 1 mt. neoprene power cable included                                |  |  |
| Gross weight             | 1,40 Kg                                                            |  |  |
| Included                 | Polypropilene recessing box included                               |  |  |
|                          |                                                                    |  |  |