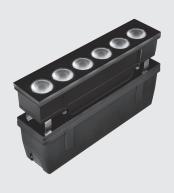

# HYDROFLOOR VETRO LINEAR

Linear ground-recessed trimless uplight for outdoor installation, phospho-chromatised and polyester powder coated die-cast copperfree aluminium body, tempered safety glass, moulded silicone gasket. Built-in LED driver 220-240V 50-60Hz, with 6 CREE XP-G3 LED. IP67 rating.

## **Technical data**

| recillical date          | 2                                                                  |  |  |
|--------------------------|--------------------------------------------------------------------|--|--|
| Wattage                  | 10 WATT                                                            |  |  |
| IP Rating                | IP67                                                               |  |  |
| IK Rating                | IK10                                                               |  |  |
| Material                 | High corrosion resistance<br>die-cast copper-free<br>aluminum body |  |  |
| Coating                  | Polyester powder coating with phosphocromating pre-finish          |  |  |
| Light source             | NR. 6 x 1.5W CREE "XP-G3" LED                                      |  |  |
| Screws                   | Stainless steel                                                    |  |  |
| Transformer              | Electronic power supply<br>220/240V 50/60Hz<br>built-in            |  |  |
| Static weight resistance | Max 5000 Kg                                                        |  |  |
| Gasket                   | Silicone rubber                                                    |  |  |
| Glass                    | Tempered                                                           |  |  |
| Cable gland              | PG9                                                                |  |  |
| Power cable              | 1 mt. neoprene power cable included                                |  |  |
| Gross weight             | 1,40 Kg                                                            |  |  |
| Included                 | Polypropilene recessing box included                               |  |  |
|                          |                                                                    |  |  |