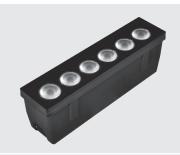

# HYDROFLOOR VETRO LINEAR

Linear ground-recessed trimless uplight for outdoor installation, phospho-chromatised and polyester powder coated die-cast copperfree aluminium body, tempered safety glass, moulded silicone gasket. Built-in LED driver 220-240V 50-60Hz, with 6 CREE XP-G3 LED. IP67 rating.

## **Technical data**

| recillical date          | 2                                                                  |  |  |
|--------------------------|--------------------------------------------------------------------|--|--|
| Wattage                  | 10 WATT                                                            |  |  |
| IP Rating                | IP67                                                               |  |  |
| IK Rating                | IK10                                                               |  |  |
| Material                 | High corrosion resistance<br>die-cast copper-free<br>aluminum body |  |  |
| Coating                  | Polyester powder coating with phosphocromating pre-finish          |  |  |
| Light source             | NR. 6 x 1.5W CREE "XP-G3" LED                                      |  |  |
| Screws                   | Stainless steel                                                    |  |  |
| Transformer              | Electronic power supply<br>220/240V 50/60Hz<br>built-in            |  |  |
| Static weight resistance | Max 5000 Kg                                                        |  |  |
| Gasket                   | Silicone rubber                                                    |  |  |
| Glass                    | Tempered                                                           |  |  |
| Cable gland              | PG9                                                                |  |  |
| Power cable              | 1 mt. neoprene power cable included                                |  |  |
| Gross weight             | 1,40 Kg                                                            |  |  |
| Included                 | Polypropilene recessing box included                               |  |  |
|                          |                                                                    |  |  |