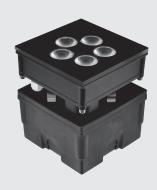

# HYDROFLOOR VETRO MEDIUM SQUARE

Square ground-recessed trimless uplight for outdoor installation, phospho-chromatised and polyester powder coated die-cast copperfree aluminium body, tempered safety glass, moulded silicone gasket. Built-in LED driver 220-240V 50-60Hz, with 5 CREE XP-G3 LED. IP67 rating.

## **Technical data**

|                          | <del>-</del>                                                       |  |
|--------------------------|--------------------------------------------------------------------|--|
| Wattage                  | 8 WATT                                                             |  |
| IP Rating                | IP67                                                               |  |
| IK Rating                | IK10                                                               |  |
| Material                 | High corrosion resistance<br>die-cast copper-free<br>aluminum body |  |
| Coating                  | Polyester powder coating with phosphocromating pre-finish          |  |
| Light source             | NR. 5 x 1.5W CREE "XP-G3" LED                                      |  |
| Screws                   | Stainless steel                                                    |  |
| Transformer              | Electronic power supply<br>220/240V 50/60Hz<br>built-in            |  |
| Static weight resistance | Max 5000 Kg                                                        |  |
| Gasket                   | Silicone rubber                                                    |  |
| Glass                    | Tempered                                                           |  |
| Cable gland              | PG9                                                                |  |
| Power cable              | 1 mt. neoprene power cable included                                |  |
| Gross weight             | 1,40 Kg                                                            |  |
| Included                 | Polypropilene recessing box included                               |  |
|                          |                                                                    |  |