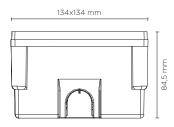

## **Technical data**

|                          | <del>-</del>                                                       |  |
|--------------------------|--------------------------------------------------------------------|--|
| Wattage                  | 8 WATT                                                             |  |
| IP Rating                | IP67                                                               |  |
| IK Rating                | IK10                                                               |  |
| Material                 | High corrosion resistance<br>die-cast copper-free<br>aluminum body |  |
| Coating                  | Polyester powder coating with phosphocromating pre-finish          |  |
| Light source             | NR. 5 x 1.5W CREE "XP-G3" LED                                      |  |
| Screws                   | Stainless steel                                                    |  |
| Transformer              | Electronic power supply<br>220/240V 50/60Hz<br>built-in            |  |
| Static weight resistance | Max 5000 Kg                                                        |  |
| Gasket                   | Silicone rubber                                                    |  |
| Glass                    | Tempered                                                           |  |
| Cable gland              | PG9                                                                |  |
| Power cable              | 1 mt. neoprene power cable included                                |  |
| Gross weight             | 1,40 Kg                                                            |  |
| Included                 | Polypropilene recessing box included                               |  |
|                          |                                                                    |  |