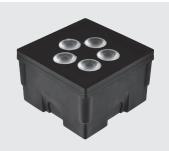

# HYDROFLOOR VETRO MEDIUM SQUARE

Square ground-recessed trimless uplight for outdoor installation, phospho-chromatised and polyester powder coated die-cast copperfree aluminium body, tempered safety glass, moulded silicone gasket. Built-in LED driver 220-240V 50-60Hz, with 5 CREE XP-G3 LED. IP67 rating.

## **Technical data**

|                          | <del>-</del>                                                       |  |
|--------------------------|--------------------------------------------------------------------|--|
| Wattage                  | 8 WATT                                                             |  |
| IP Rating                | IP67                                                               |  |
| IK Rating                | IK10                                                               |  |
| Material                 | High corrosion resistance<br>die-cast copper-free<br>aluminum body |  |
| Coating                  | Polyester powder coating with phosphocromating pre-finish          |  |
| Light source             | NR. 5 x 1.5W CREE "XP-G3" LED                                      |  |
| Screws                   | Stainless steel                                                    |  |
| Transformer              | Electronic power supply<br>220/240V 50/60Hz<br>built-in            |  |
| Static weight resistance | Max 5000 Kg                                                        |  |
| Gasket                   | Silicone rubber                                                    |  |
| Glass                    | Tempered                                                           |  |
| Cable gland              | PG9                                                                |  |
| Power cable              | 1 mt. neoprene power cable included                                |  |
| Gross weight             | 1,40 Kg                                                            |  |
| Included                 | Polypropilene recessing box included                               |  |
|                          |                                                                    |  |