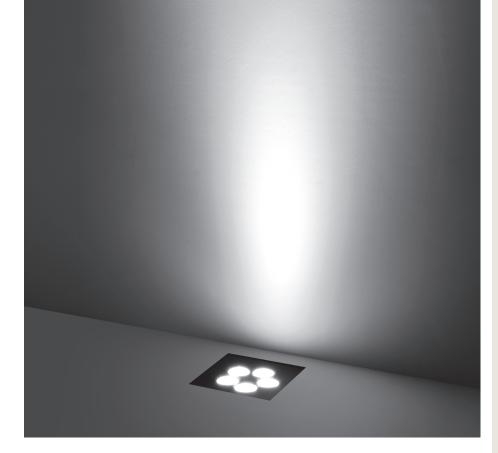

# HYDROFLOOR VETRO MEDIUM SQUARE

Square ground-recessed trimless uplight for outdoor installation, phospho-chromatised and polyester powder coated die-cast copperfree aluminium body, tempered safety glass, moulded silicone gasket. Built-in LED driver 220-240V 50-60Hz, with 5 CREE XP-G3 LED. IP67 rating.