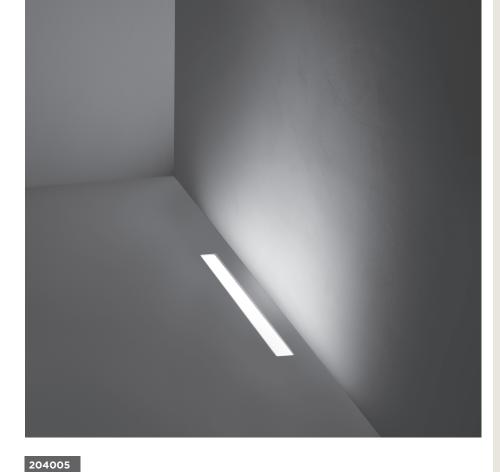

## **LINE VETRO SLIM 500**

Linear slim ground-recessed luminaire for outdoor installation, length 500 mm, anodized extruded aluminum body, opal resin diffuser, anodized aluminum housing for recess. 24V DC remote driver needed, Low power 36 Epistar SMD5050 LED. IP67 rating.