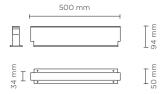

## **LINE VETRO SLIM 500**

Linear slim ground-recessed luminaire for outdoor installation, length 500 mm, anodized extruded aluminum body, opal resin diffuser, anodized aluminum housing for recess. 24V DC remote driver needed, Low power 36 Epistar SMD5050 LED. IP67 rating.

## **Technical features**

| Technical | data |   |
|-----------|------|---|
| Wattage   |      | - |

| Wattage                  | 7 WATT                                                                                                           |  |
|--------------------------|------------------------------------------------------------------------------------------------------------------|--|
| IP Rating                | IP67                                                                                                             |  |
| IK Rating                | IK09                                                                                                             |  |
| Material                 | High corrosion resistance<br>extruded copper-free<br>aluminum body                                               |  |
| Light source             | NR. 36 x Epistar SMD5050 LED                                                                                     |  |
| Screws                   | Stainless steel                                                                                                  |  |
| Housing                  | Anodized aluminum                                                                                                |  |
| Remote<br>driver         | 24V DC Needed                                                                                                    |  |
| Static weight resistance | Max 3000 Kg                                                                                                      |  |
| Diffuser                 | Opal resin                                                                                                       |  |
| Power cable              | Double 0.5 mt. neoprene power cable included, supplied with male/female quick coupling for in-line installation. |  |
| Gross weight             | 2,10 Kg                                                                                                          |  |