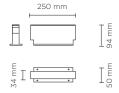

# **LINE VETRO SLIM 250**

Linear slim ground-recessed luminaire for outdoor installation, length 250 mm, anodized extruded aluminum body, opal resin diffuser, anodized aluminum housing for recess. 24V DC remote driver needed, Low power 18 Epistar SMD5050 LED. IP67 rating.