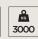

#### **Technical data** Wattage 3,5 WATT

|                          | 0,0 117                                                                                                          |  |
|--------------------------|------------------------------------------------------------------------------------------------------------------|--|
| IP Rating                | IP67                                                                                                             |  |
| IK Rating                | IK09                                                                                                             |  |
| Material                 | High corrosion resistance<br>extruded copper-free<br>aluminum body                                               |  |
| Light source             | NR. 18 x Epistar SMD5050 LED                                                                                     |  |
| Screws                   | Stainless steel                                                                                                  |  |
| Housing                  | Anodized aluminum                                                                                                |  |
| Remote<br>driver         | 24V DC Needed                                                                                                    |  |
| Static weight resistance | Max 3000 Kg                                                                                                      |  |
| Diffuser                 | Opal resin                                                                                                       |  |
| Power cable              | Double 0.5 mt. neoprene power cable included, supplied with male/female quick coupling for in-line installation. |  |
|                          |                                                                                                                  |  |