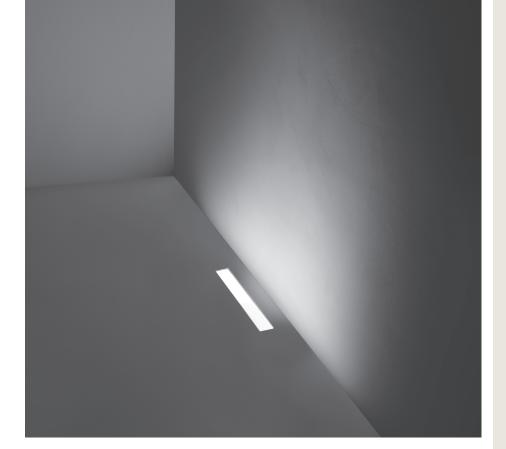

# **LINE VETRO SLIM 250**

Linear slim ground-recessed luminaire for outdoor installation, length 250 mm, anodized extruded aluminum body, opal resin diffuser, anodized aluminum housing for recess. 24V DC remote driver needed, Low power 18 Epistar SMD5050 LED. IP67 rating.