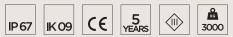

#### **Technical data**

| Wattage                  | 12 WATT                                                            |
|--------------------------|--------------------------------------------------------------------|
| IP Rating                | IP67                                                               |
| IK Rating                | IK09                                                               |
| Material                 | High corrosion resistance<br>extruded copper-free<br>aluminum body |
| Coating                  | Polyester powder coating<br>with phosphocromating<br>pre-finish    |
| Light source             | EPISTAR SMD3528 LED                                                |
| Screws                   | Stainless steel                                                    |
| Housing                  | Stainless steel for recess included                                |
| Driver                   | 24V DC Remote driver needed                                        |
| Static weight resistance | Max 3000 Kg                                                        |
| Glass                    | Tempered                                                           |
| Power cable              | 1 mt. neoprene power cable included.                               |
| Gross weight             | 5,00 Kg                                                            |
|                          |                                                                    |