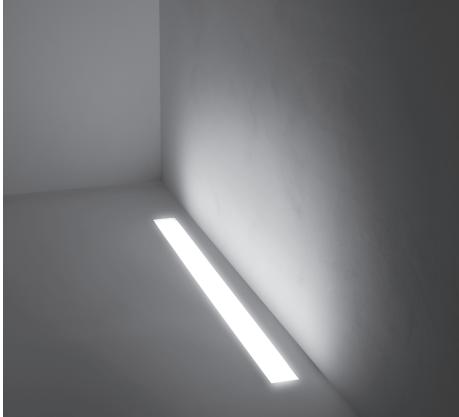

# LINE VETRO

Linear ground-recessed luminaire for outdoor installation, length 1.000mm, anodized extruded aluminium body, tempered safety glass, moulded silicone gaskets, stainless steel housing for recess. 24V remote driver needed, Low power EPISTAR SMD3528 LED. IP67 rating.