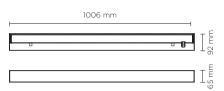

# LINE VETRO

Linear ground-recessed luminaire for outdoor installation, length 1.000mm, anodized extruded aluminium body, tempered safety glass, moulded silicone gaskets, stainless steel housing for recess. 24V remote driver needed, Low power EPISTAR SMD3528 LED. IP67 rating.

#### **Technical data**

| Wattage                  | 12 WATT                                                            |
|--------------------------|--------------------------------------------------------------------|
| IP Rating                | IP67                                                               |
| IK Rating                | IK09                                                               |
| Material                 | High corrosion resistance<br>extruded copper-free<br>aluminum body |
| Coating                  | Polyester powder coating<br>with phosphocromating<br>pre-finish    |
| Light source             | EPISTAR SMD3528 LED                                                |
| Screws                   | Stainless steel                                                    |
| Housing                  | Stainless steel for recess included                                |
| Driver                   | 24V DC Remote driver needed                                        |
| Static weight resistance | Max 3000 Kg                                                        |
| Glass                    | Tempered                                                           |
| Power cable              | 1 mt. neoprene power cable included.                               |
| Gross weight             | 5,00 Kg                                                            |
|                          |                                                                    |