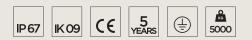

### **Technical data**

| Wattage                  | 39 WATT                                                            |  |
|--------------------------|--------------------------------------------------------------------|--|
| IP Rating                | IP67                                                               |  |
| IK Rating                | IK09                                                               |  |
| Material                 | High corrosion resistance<br>extruded copper-free<br>aluminum body |  |
| Trim                     | Stainless steel AISI 304                                           |  |
| Coating                  | Polyester powder coating<br>with phosphocromating<br>pre-finish    |  |
| Light source             | NR. 35 x 1 W CREE "XP-G2" LED                                      |  |
| Optics                   | Special optics with<br>"invisa-light" technology                   |  |
| Screws                   | Stainless steel                                                    |  |
| Recessing<br>sleeve      | Stainless steel                                                    |  |
| Transformer              | Electronic power supply<br>220/240V 50/60Hz<br>built-in            |  |
| Static weight resistance | Max 5000 Kg                                                        |  |
| Gasket                   | Silicone rubber                                                    |  |
| Glass                    | Tempered                                                           |  |
| Cable gland              | Double M20                                                         |  |
| Power cable              | 1 mt. neoprene power cable included                                |  |
| Gross weight             | 7,00 Kg                                                            |  |
|                          |                                                                    |  |