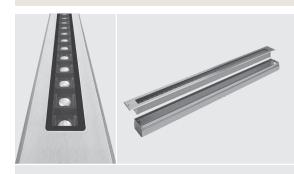

# 203006 LINE SLIGHT 35

Linear ground-recessed luminaire for outdoor installation, length 1.080mm, Phosphochromatised and polyester powder coated extruded copper-free aluminium body and stainless steel AISI 304 frame, tempered safety glass, moulded silicone gaskets, stainless steel recessing sleeve. Special optics with "invisa-light" technology. Built-in LED driver 220-240V 50-60Hz, with 35 CREE XP-G2 LED. IP67 rating.

### **Technical data**

| Wattage                  | 39 WATT                                                            |  |
|--------------------------|--------------------------------------------------------------------|--|
| IP Rating                | IP67                                                               |  |
| IK Rating                | IK09                                                               |  |
| Material                 | High corrosion resistance<br>extruded copper-free<br>aluminum body |  |
| Trim                     | Stainless steel AISI 304                                           |  |
| Coating                  | Polyester powder coating<br>with phosphocromating<br>pre-finish    |  |
| Light source             | NR. 35 x 1 W CREE "XP-G2" LED                                      |  |
| Optics                   | Special optics with<br>"invisa-light" technology                   |  |
| Screws                   | Stainless steel                                                    |  |
| Recessing<br>sleeve      | Stainless steel                                                    |  |
| Transformer              | Electronic power supply<br>220/240V 50/60Hz<br>built-in            |  |
| Static weight resistance | Max 5000 Kg                                                        |  |
| Gasket                   | Silicone rubber                                                    |  |
| Glass                    | Tempered                                                           |  |
| Cable gland              | Double M20                                                         |  |
| Power cable              | 1 mt. neoprene power cable included                                |  |
| Gross weight             | 7,00 Kg                                                            |  |
|                          |                                                                    |  |