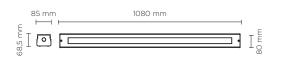

# 203006 LINE SLIGHT 35

Linear ground-recessed luminaire for outdoor installation, length 1.080mm, Phosphochromatised and polyester powder coated extruded copper-free aluminium body and stainless steel AISI 304 frame, tempered safety glass, moulded silicone gaskets, stainless steel recessing sleeve. Special optics with "invisa-light" technology. Built-in LED driver 220-240V 50-60Hz, with 35 CREE XP-G2 LED. IP67 rating.

### **Technical data**

| Wattage                  | 39 WATT                                                            |  |
|--------------------------|--------------------------------------------------------------------|--|
| IP Rating                | IP67                                                               |  |
| IK Rating                | IK09                                                               |  |
| Material                 | High corrosion resistance<br>extruded copper-free<br>aluminum body |  |
| Trim                     | Stainless steel AISI 304                                           |  |
| Coating                  | Polyester powder coating<br>with phosphocromating<br>pre-finish    |  |
| Light source             | NR. 35 x 1 W CREE "XP-G2" LED                                      |  |
| Optics                   | Special optics with<br>"invisa-light" technology                   |  |
| Screws                   | Stainless steel                                                    |  |
| Recessing<br>sleeve      | Stainless steel                                                    |  |
| Transformer              | Electronic power supply<br>220/240V 50/60Hz<br>built-in            |  |
| Static weight resistance | Max 5000 Kg                                                        |  |
| Gasket                   | Silicone rubber                                                    |  |
| Glass                    | Tempered                                                           |  |
| Cable gland              | Double M20                                                         |  |
| Power cable              | 1 mt. neoprene power cable included                                |  |
| Gross weight             | 7,00 Kg                                                            |  |
|                          |                                                                    |  |