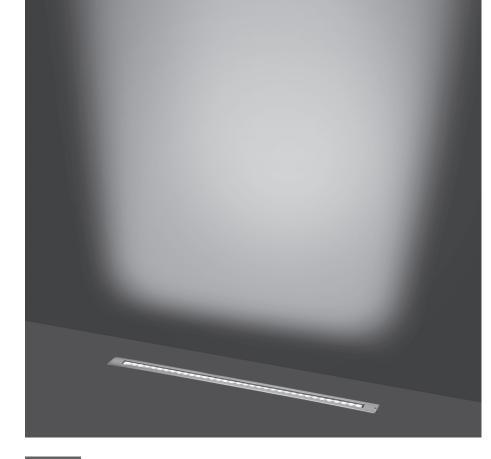

# 203006 LINE SLIGHT 35

Linear ground-recessed luminaire for outdoor installation, length 1.080mm, Phosphochromatised and polyester powder coated extruded copper-free aluminium body and stainless steel AISI 304 frame, tempered safety glass, moulded silicone gaskets, stainless steel recessing sleeve. Special optics with "invisa-light" technology. Built-in LED driver 220-240V 50-60Hz, with 35 CREE XP-G2 LED. IP67 rating.

**High visual comfort**