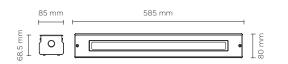

# 203005 LINE SLIGHT 17

Linear ground-recessed luminaire for outdoor installation, length 585mm, Phosphochromatised and polyester powder coated extruded copper-free aluminium body and stainless steel AISI 304 frame, tempered safety glass, moulded silicone gaskets, stainless steel recessing sleeve. Special optics with "invisa-light" technology. Built-in LED driver 220-240V 50-60Hz, with 17 CREE XP-G2 LED. IP67 rating.

#### Available on request

DALI

| Technical data           |                                                                    |  |
|--------------------------|--------------------------------------------------------------------|--|
| Wattage                  | 21 WATT                                                            |  |
| IP Rating                | IP67                                                               |  |
| IK Rating                | IK09                                                               |  |
| Material                 | High corrosion resistance<br>extruded copper-free<br>aluminum body |  |
| Trim                     | Stainless steel AISI 304                                           |  |
| Coating                  | Polyester powder coating<br>with phosphocromating<br>pre-finish    |  |
| Light source             | NR. 17 x 1 W CREE "XP-G2" LED                                      |  |
| Optics                   | Special optics with<br>"invisa-light" technology                   |  |
| Screws                   | Stainless steel                                                    |  |
| Recessing<br>sleeve      | Stainless steel                                                    |  |
| Transformer              | Electronic power supply<br>220/240V 50/60Hz<br>built-in            |  |
| Static weight resistance | Max 5000 Kg                                                        |  |
| Gasket                   | Silicone rubber                                                    |  |
| Glass                    | Tempered                                                           |  |
| Cable gland              | Double M20                                                         |  |
| Power cable              | 1 mt. neoprene power cable included                                |  |
| Gross weight             | 4,00 Kg                                                            |  |