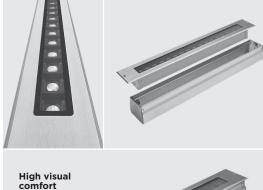

# 203005 LINE SLIGHT 17

Linear ground-recessed luminaire for outdoor installation, length 585mm, Phosphochromatised and polyester powder coated extruded copper-free aluminium body and stainless steel AISI 304 frame, tempered safety glass, moulded silicone gaskets, stainless steel recessing sleeve. Special optics with "invisa-light" technology. Built-in LED driver 220-240V 50-60Hz, with 17 CREE XP-G2 LED. IP67 rating.

#### Available on request

DALI

| Technical data           |                                                                    |  |
|--------------------------|--------------------------------------------------------------------|--|
| Wattage                  | 21 WATT                                                            |  |
| IP Rating                | IP67                                                               |  |
| IK Rating                | IK09                                                               |  |
| Material                 | High corrosion resistance<br>extruded copper-free<br>aluminum body |  |
| Trim                     | Stainless steel AISI 304                                           |  |
| Coating                  | Polyester powder coating<br>with phosphocromating<br>pre-finish    |  |
| Light source             | NR. 17 x 1 W CREE "XP-G2" LED                                      |  |
| Optics                   | Special optics with<br>"invisa-light" technology                   |  |
| Screws                   | Stainless steel                                                    |  |
| Recessing<br>sleeve      | Stainless steel                                                    |  |
| Transformer              | Electronic power supply<br>220/240V 50/60Hz<br>built-in            |  |
| Static weight resistance | Max 5000 Kg                                                        |  |
| Gasket                   | Silicone rubber                                                    |  |
| Glass                    | Tempered                                                           |  |
| Cable gland              | Double M20                                                         |  |
| Power cable              | 1 mt. neoprene power cable included                                |  |
| Gross weight             | 4,00 Kg                                                            |  |