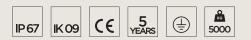

#### Available on request

DALI

| Technical data           |                                                                    |  |
|--------------------------|--------------------------------------------------------------------|--|
| Wattage                  | 21 WATT                                                            |  |
| IP Rating                | IP67                                                               |  |
| IK Rating                | IK09                                                               |  |
| Material                 | High corrosion resistance<br>extruded copper-free<br>aluminum body |  |
| Trim                     | Stainless steel AISI 304                                           |  |
| Coating                  | Polyester powder coating<br>with phosphocromating<br>pre-finish    |  |
| Light source             | NR. 17 x 1 W CREE "XP-G2" LED                                      |  |
| Optics                   | Special optics with<br>"invisa-light" technology                   |  |
| Screws                   | Stainless steel                                                    |  |
| Recessing<br>sleeve      | Stainless steel                                                    |  |
| Transformer              | Electronic power supply<br>220/240V 50/60Hz<br>built-in            |  |
| Static weight resistance | Max 5000 Kg                                                        |  |
| Gasket                   | Silicone rubber                                                    |  |
| Glass                    | Tempered                                                           |  |
| Cable gland              | Double M20                                                         |  |
| Power cable              | 1 mt. neoprene power cable included                                |  |
| Gross weight             | 4,00 Kg                                                            |  |