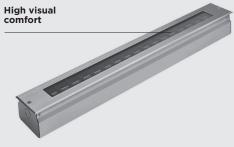

# 203005 LINE SLIGHT 17

Linear ground-recessed luminaire for outdoor installation, length 585mm, Phosphochromatised and polyester powder coated extruded copper-free aluminium body and stainless steel AISI 304 frame, tempered safety glass, moulded silicone gaskets, stainless steel recessing sleeve. Special optics with "invisa-light" technology. Built-in LED driver 220-240V 50-60Hz, with 17 CREE XP-G2 LED. IP67 rating.

#### Available on request

DALI

| Technical data           |                                                                    |  |
|--------------------------|--------------------------------------------------------------------|--|
| Wattage                  | 21 WATT                                                            |  |
| IP Rating                | IP67                                                               |  |
| IK Rating                | IK09                                                               |  |
| Material                 | High corrosion resistance<br>extruded copper-free<br>aluminum body |  |
| Trim                     | Stainless steel AISI 304                                           |  |
| Coating                  | Polyester powder coating<br>with phosphocromating<br>pre-finish    |  |
| Light source             | NR. 17 x 1 W CREE "XP-G2" LED                                      |  |
| Optics                   | Special optics with<br>"invisa-light" technology                   |  |
| Screws                   | Stainless steel                                                    |  |
| Recessing<br>sleeve      | Stainless steel                                                    |  |
| Transformer              | Electronic power supply<br>220/240V 50/60Hz<br>built-in            |  |
| Static weight resistance | Max 5000 Kg                                                        |  |
| Gasket                   | Silicone rubber                                                    |  |
| Glass                    | Tempered                                                           |  |
| Cable gland              | Double M20                                                         |  |
| Power cable              | 1 mt. neoprene power cable included                                |  |
| Gross weight             | 4,00 Kg                                                            |  |