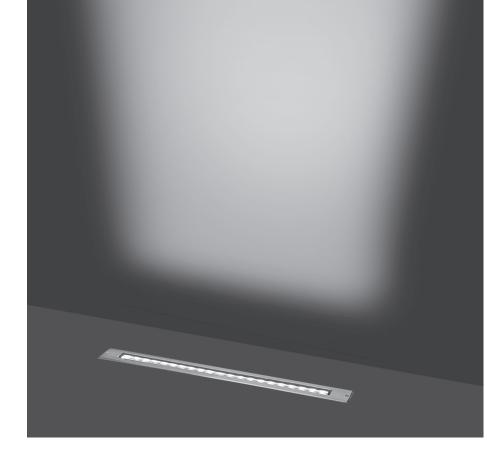

# 203005 LINE SLIGHT 17

Linear ground-recessed luminaire for outdoor installation, length 585mm, Phosphochromatised and polyester powder coated extruded copper-free aluminium body and stainless steel AISI 304 frame, tempered safety glass, moulded silicone gaskets, stainless steel recessing sleeve. Special optics with "invisa-light" technology. Built-in LED driver 220-240V 50-60Hz, with 17 CREE XP-G2 LED. IP67 rating.