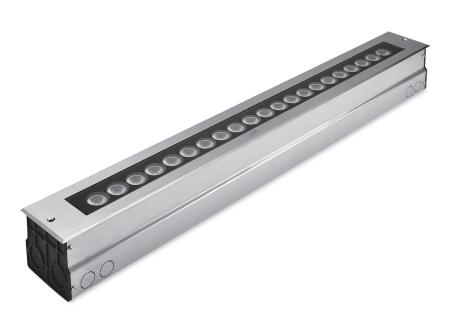

## **LINE 21**

Linear ground-recessed luminaire for outdoor installation, length 985mm, Phosphochromatised and polyester powder coated extruded copper-free aluminium body and stainless steel AISI 304 frame, tempered safety glass, moulded silicone gasket. Built-in LED driver 220-240V 50-60Hz, with 21 CREE XP-G3 LED. IP67 rating.