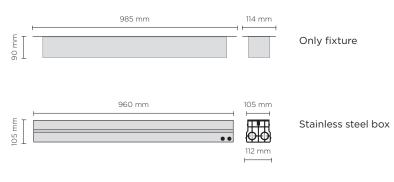

## **LINE 21**

Linear ground-recessed luminaire for outdoor installation, length 985mm, Phosphochromatised and polyester powder coated extruded copper-free aluminium body and stainless steel AISI 304 frame, tempered safety glass, moulded silicone gasket. Built-in LED driver 220-240V 50-60Hz, with 21 CREE XP-G3 LED. IP67 rating.

## **Technical data**

| Wattage                  | 31,5 WATT                                                          |  |
|--------------------------|--------------------------------------------------------------------|--|
| IP Rating                | IP67                                                               |  |
| IK Rating                | IK10                                                               |  |
| Material                 | High corrosion resistance<br>extruded copper-free<br>aluminum body |  |
| Trim                     | Stainless steel AISI 304                                           |  |
| Coating                  | Polyester powder coating<br>with phosphocromating<br>pre-finish    |  |
| Light source             | NR. 21 x 1.5W CREE "XP-G3" LED                                     |  |
| Special<br>optics        | "invisa-light" technology                                          |  |
| Screws                   | Stainless steel                                                    |  |
| Recessing<br>sleeve      | Stainless steel                                                    |  |
| Transformer              | Electronic power supply<br>220/240V 50/60Hz<br>built-in            |  |
| Static weight resistance | Max 5000 Kg                                                        |  |
| Gasket                   | Silicone rubber                                                    |  |
| Glass                    | Tempered                                                           |  |
| Cable gland              | Double PG13.5                                                      |  |
| Power cable              | 1 mt. neoprene power cable included                                |  |
| Gross weight             | 10,00 Kg                                                           |  |
|                          |                                                                    |  |