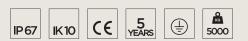

## **Technical data**

| Wattage                  | 31,5 WATT                                                          |  |
|--------------------------|--------------------------------------------------------------------|--|
| IP Rating                | IP67                                                               |  |
| IK Rating                | IK10                                                               |  |
| Material                 | High corrosion resistance<br>extruded copper-free<br>aluminum body |  |
| Trim                     | Stainless steel AISI 304                                           |  |
| Coating                  | Polyester powder coating<br>with phosphocromating<br>pre-finish    |  |
| Light source             | NR. 21 x 1.5W CREE "XP-G3" LED                                     |  |
| Special<br>optics        | "invisa-light" technology                                          |  |
| Screws                   | Stainless steel                                                    |  |
| Recessing<br>sleeve      | Stainless steel                                                    |  |
| Transformer              | Electronic power supply<br>220/240V 50/60Hz<br>built-in            |  |
| Static weight resistance | Max 5000 Kg                                                        |  |
| Gasket                   | Silicone rubber                                                    |  |
| Glass                    | Tempered                                                           |  |
| Cable gland              | Double PG13.5                                                      |  |
| Power cable              | 1 mt. neoprene power cable included                                |  |
| Gross weight             | 10,00 Kg                                                           |  |
|                          |                                                                    |  |