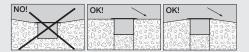

When installing Hydroline, a "drainage bed" of at least 20 centimeters has to be observed under the stainless steel recessing box (gravel and sand)

| 500000<br>000000<br>000000000000000000000000 | Hydroline + steel case | 0.02 00000                               |
|----------------------------------------------|------------------------|------------------------------------------|
| concrete                                     | gravel + sand          | concrete                                 |
| 0000000                                      |                        | D. D |