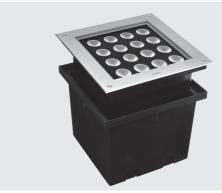

# HYDROQUADRO MAXI

Square ground-recessed luminaire for outdoor installation, Phospho-chromatised and polyester powder coated die-cast copper-free aluminium body and stainless steel AISI 304 frame, tempered safety glass, moulded silicone gasket. Built-in LED driver 220-240V 50-60Hz, with 16 CREE XP-G3 LED. IP67 rating.

### **Technical data**

| Wattage                  | 24 WATT                                                            |  |
|--------------------------|--------------------------------------------------------------------|--|
| IP Rating                | IP67                                                               |  |
| IK Rating                | IK10                                                               |  |
| Material                 | High corrosion resistance<br>die-cast copper-free<br>aluminum body |  |
| Trim                     | Stainless steel AISI 304                                           |  |
| Coating                  | Polyester powder coating with phosphocromating pre-finish          |  |
| Light source             | NR. 16 x 1.5W CREE "XP-G3" LED                                     |  |
| Screws                   | Stainless steel                                                    |  |
| Transformer              | Electronic power supply<br>220/240V 50/60Hz<br>built-in            |  |
| Static weight resistance | Max 5000 Kg                                                        |  |
| Gasket                   | Silicone rubber                                                    |  |
| Glass                    | Tempered                                                           |  |
| Cable gland              | Double M20                                                         |  |
| Adjustable               | +/- 15 degrees                                                     |  |
| Power cable              | 1 mt. neoprene power cable included                                |  |
| Gross weight             | 5,70 Kg                                                            |  |
| Included                 | Polypropilene recessing box included                               |  |