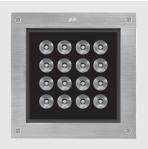

# HYDROQUADRO MAXI

Square ground-recessed luminaire for outdoor installation, Phospho-chromatised and polyester powder coated die-cast copper-free aluminium body and stainless steel AISI 304 frame, tempered safety glass, moulded silicone gasket. Built-in LED driver 220-240V 50-60Hz, with 16 CREE XP-G3 LED. IP67 rating.

### **Technical data**

| Wattage                  | 24 WATT                                                            |  |
|--------------------------|--------------------------------------------------------------------|--|
| IP Rating                | IP67                                                               |  |
| IK Rating                | IK10                                                               |  |
| Material                 | High corrosion resistance<br>die-cast copper-free<br>aluminum body |  |
| Trim                     | Stainless steel AISI 304                                           |  |
| Coating                  | Polyester powder coating with phosphocromating pre-finish          |  |
| Light source             | NR. 16 x 1.5W CREE "XP-G3" LED                                     |  |
| Screws                   | Stainless steel                                                    |  |
| Transformer              | Electronic power supply<br>220/240V 50/60Hz<br>built-in            |  |
| Static weight resistance | Max 5000 Kg                                                        |  |
| Gasket                   | Silicone rubber                                                    |  |
| Glass                    | Tempered                                                           |  |
| Cable gland              | Double M20                                                         |  |
| Adjustable               | +/- 15 degrees                                                     |  |
| Power cable              | 1 mt. neoprene power cable included                                |  |
| Gross weight             | 5,70 Kg                                                            |  |
| Included                 | Polypropilene recessing box included                               |  |