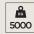

### **Technical data**

| Wattage                  | 24 WATT                                                            |  |
|--------------------------|--------------------------------------------------------------------|--|
| IP Rating                | IP67                                                               |  |
| IK Rating                | IK10                                                               |  |
| Material                 | High corrosion resistance<br>die-cast copper-free<br>aluminum body |  |
| Trim                     | Stainless steel AISI 304                                           |  |
| Coating                  | Polyester powder coating with phosphocromating pre-finish          |  |
| Light source             | NR. 16 x 1.5W CREE "XP-G3" LED                                     |  |
| Screws                   | Stainless steel                                                    |  |
| Transformer              | Electronic power supply<br>220/240V 50/60Hz<br>built-in            |  |
| Static weight resistance | Max 5000 Kg                                                        |  |
| Gasket                   | Silicone rubber                                                    |  |
| Glass                    | Tempered                                                           |  |
| Cable gland              | Double M20                                                         |  |
| Adjustable               | +/- 15 degrees                                                     |  |
| Power cable              | 1 mt. neoprene power cable included                                |  |
| Gross weight             | 5,70 Kg                                                            |  |
| Included                 | Polypropilene recessing box included                               |  |