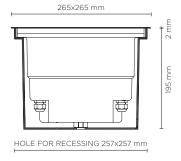

### **Technical data**

| Wattage                  | 24 WATT                                                            |  |
|--------------------------|--------------------------------------------------------------------|--|
| IP Rating                | IP67                                                               |  |
| IK Rating                | IK10                                                               |  |
| Material                 | High corrosion resistance<br>die-cast copper-free<br>aluminum body |  |
| Trim                     | Stainless steel AISI 304                                           |  |
| Coating                  | Polyester powder coating with phosphocromating pre-finish          |  |
| Light source             | NR. 16 x 1.5W CREE "XP-G3" LED                                     |  |
| Screws                   | Stainless steel                                                    |  |
| Transformer              | Electronic power supply<br>220/240V 50/60Hz<br>built-in            |  |
| Static weight resistance | Max 5000 Kg                                                        |  |
| Gasket                   | Silicone rubber                                                    |  |
| Glass                    | Tempered                                                           |  |
| Cable gland              | Double M20                                                         |  |
| Adjustable               | +/- 15 degrees                                                     |  |
| Power cable              | 1 mt. neoprene power cable included                                |  |
| Gross weight             | 5,70 Kg                                                            |  |
| Included                 | Polypropilene recessing box included                               |  |