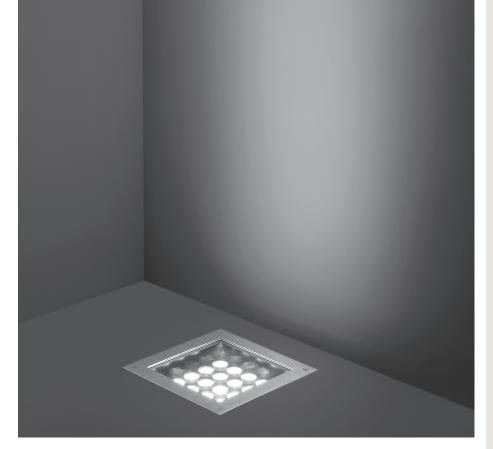

# HYDROQUADRO MAXI

Square ground-recessed luminaire for outdoor installation, Phospho-chromatised and polyester powder coated die-cast copper-free aluminium body and stainless steel AISI 304 frame, tempered safety glass, moulded silicone gasket. Built-in LED driver 220-240V 50-60Hz, with 16 CREE XP-G3 LED. IP67 rating.