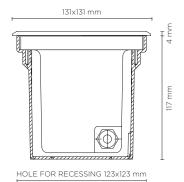

## **Technical features**

**Technical data** 

| recilificat data         |                                                                    |  |  |
|--------------------------|--------------------------------------------------------------------|--|--|
| Wattage                  | 3 WATT                                                             |  |  |
| IP Rating                | IP67                                                               |  |  |
| IK Rating                | IK10                                                               |  |  |
| Material                 | High corrosion resistance<br>die-cast copper-free<br>aluminum body |  |  |
| Trim                     | Stainless steel AISI 304                                           |  |  |
| Coating                  | Polyester powder coating with phosphocromating pre-finish          |  |  |
| Light source             | NR. 3 x 1W CREE "XP-G3" LED                                        |  |  |
| Screws                   | Stainless steel                                                    |  |  |
| Transformer              | Electronic power supply<br>220/240V 50/60Hz<br>built-in            |  |  |
| Static weight resistance | Max 5000 Kg                                                        |  |  |
| Gasket                   | Silicone rubber                                                    |  |  |
| Glass                    | Tempered                                                           |  |  |
| Cable gland              | M20                                                                |  |  |
| Adjustable               | +/- 15 degrees                                                     |  |  |
| Power cable              | 3 mt. neoprene power cable included                                |  |  |
| Gross weight             | 1,25 Kg                                                            |  |  |
| Included                 | Polypropilene recessing box included                               |  |  |