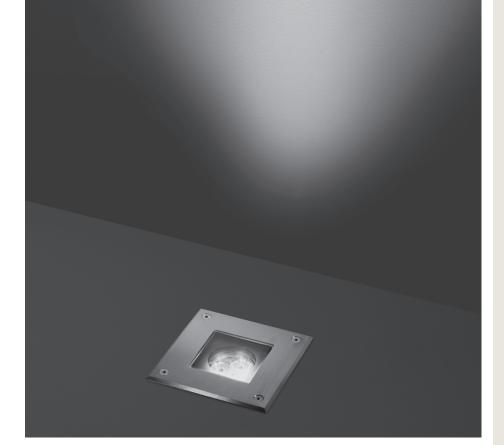

## HYDROQUADRO MINI

Square ground-recessed luminaire for outdoor installation, Phospho-chromatised and polyester powder coated die-cast copper-free aluminium body and stainless steel AISI 304 frame, tempered safety glass, moulded silicone gasket. Built-in LED driver 220-240V 50-60Hz, with 3 CREE XP-G3 LED. IP67 rating.