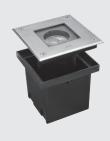

## HYDROQUADRO MINI

Square ground-recessed luminaire for outdoor installation, Phospho-chromatised and polyester powder coated die-cast copper-free aluminium body and stainless steel AISI 304 frame, tempered safety glass, moulded silicone gasket. Built-in LED driver 220-240V 50-60Hz, with 3 CREE XP-G3 LED. IP67 rating.

## **Technical features**

**Technical data** 

| recilificat data         |                                                                    |  |  |
|--------------------------|--------------------------------------------------------------------|--|--|
| Wattage                  | 3 WATT                                                             |  |  |
| IP Rating                | IP67                                                               |  |  |
| IK Rating                | IK10                                                               |  |  |
| Material                 | High corrosion resistance<br>die-cast copper-free<br>aluminum body |  |  |
| Trim                     | Stainless steel AISI 304                                           |  |  |
| Coating                  | Polyester powder coating with phosphocromating pre-finish          |  |  |
| Light source             | NR. 3 x 1W CREE "XP-G3" LED                                        |  |  |
| Screws                   | Stainless steel                                                    |  |  |
| Transformer              | Electronic power supply<br>220/240V 50/60Hz<br>built-in            |  |  |
| Static weight resistance | Max 5000 Kg                                                        |  |  |
| Gasket                   | Silicone rubber                                                    |  |  |
| Glass                    | Tempered                                                           |  |  |
| Cable gland              | M20                                                                |  |  |
| Adjustable               | +/- 15 degrees                                                     |  |  |
| Power cable              | 3 mt. neoprene power cable included                                |  |  |
| Gross weight             | 1,25 Kg                                                            |  |  |
| Included                 | Polypropilene recessing box included                               |  |  |