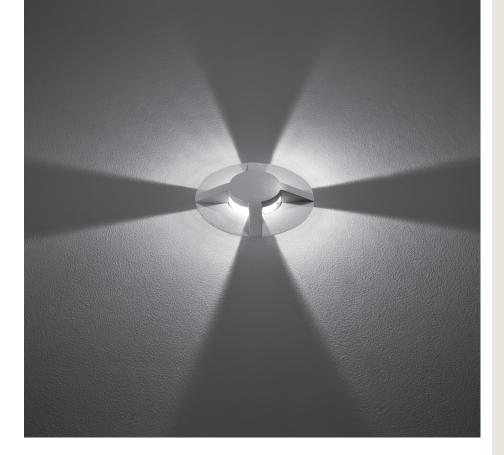

# HYDROFLOOR MINI 04

Round ground-recessed luminaire diam. 138 mm for outdoor installation, Phosphochromatised and polyester powder coated die-cast copper-free aluminium body and top cover with four windows (four sides light emission 4 x 90°), polycarbonate diffuser, moulded silicone gasket. Built-in LED driver 220-240V 50-60Hz, with 1CREE XHP-35 LED. IP67 rating.