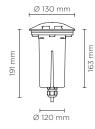

# HYDROFLOOR MINI 04

Round ground-recessed luminaire diam. 138 mm for outdoor installation, Phosphochromatised and polyester powder coated die-cast copper-free aluminium body and top cover with four windows (four sides light emission 4 x 90°), polycarbonate diffuser, moulded silicone gasket. Built-in LED driver 220-240V 50-60Hz, with 1CREE XHP-35 LED. IP67 rating.