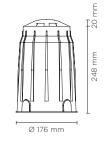

# HYDROFLOOR MINI 04

Round ground-recessed luminaire diam. 138 mm for outdoor installation, Phosphochromatised and polyester powder coated die-cast copper-free aluminium body and top cover with four windows (four sides light emission 4 x 90°), polycarbonate diffuser, moulded silicone gasket. Built-in LED driver 220-240V 50-60Hz, with 1CREE XHP-35 LED. IP67 rating.