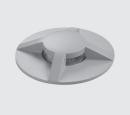

# HYDROFLOOR MINI 04

Round ground-recessed luminaire diam. 138 mm for outdoor installation, Phosphochromatised and polyester powder coated die-cast copper-free aluminium body and top cover with four windows (four sides light emission 4 x 90°), polycarbonate diffuser, moulded silicone gasket. Built-in LED driver 220-240V 50-60Hz, with 1CREE XHP-35 LED. IP67 rating.