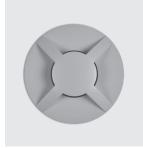

# HYDROFLOOR MINI 04

Round ground-recessed luminaire diam. 138 mm for outdoor installation, Phosphochromatised and polyester powder coated die-cast copper-free aluminium body and top cover with four windows (four sides light emission 4 x 90°), polycarbonate diffuser, moulded silicone gasket. Built-in LED driver 220-240V 50-60Hz, with 1CREE XHP-35 LED. IP67 rating.