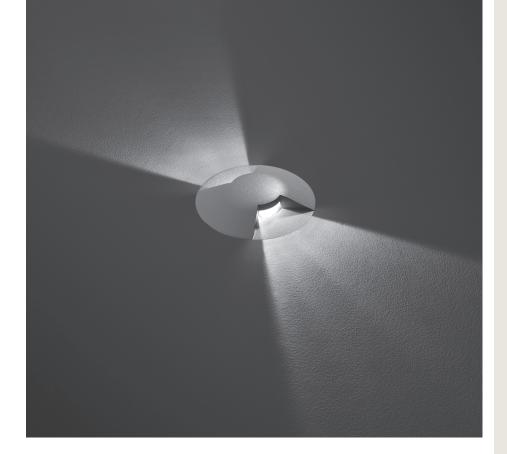

## 201079 HYDROFLOOR MINI 02

Round ground-recessed luminaire diam. 138 mm for outdoor installation, Phosphochromatised and polyester powder coated die-cast copper-free aluminium body and top cover with two windows (double sides light emission 2 x 90°), polycarbonate diffuser, moulded silicone gasket. Built-in LED driver 220-240V 50-60Hz, with 1 CREE XHP-35 LED. IP67 rating.