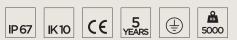

## Technical data

| Wattage      | 9 WATT                                                          |
|--------------|-----------------------------------------------------------------|
| IP Rating    | IP67                                                            |
| IK Rating    | IK10                                                            |
| Material     | High corrosion resistance<br>die-cast copper-free<br>aluminum   |
| Trim         | High corrosion resistance<br>die-cast copper-free<br>aluminum   |
| Coating      | Polyester powder coating<br>with phosphocromating<br>pre-finish |
| Light source | NR. 1 CREE XHP35 LED                                            |
| Screws       | Stainless steel                                                 |
| Transformer  | Electrical power supply 220/240V 50/60Hz built-in               |
| Gasket       | Silicone rubber                                                 |
| Diffuser     | Polycarbonate                                                   |
| Cable gland  | M20                                                             |
| Power cable  | 1 mt. neoprene power cable included                             |
| Gross weight | 2,00 Kg                                                         |
|              |                                                                 |