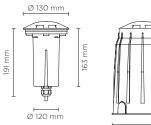

## 201079 HYDROFLOOR MINI 02

Round ground-recessed luminaire diam. 138 mm for outdoor installation, Phosphochromatised and polyester powder coated die-cast copper-free aluminium body and top cover with two windows (double sides light emission 2 x 90°), polycarbonate diffuser, moulded silicone gasket. Built-in LED driver 220-240V 50-60Hz, with 1 CREE XHP-35 LED. IP67 rating.