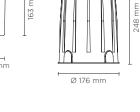

## 201079 HYDROFLOOR MINI 02

Round ground-recessed luminaire diam. 138 mm for outdoor installation, Phosphochromatised and polyester powder coated die-cast copper-free aluminium body and top cover with two windows (double sides light emission 2 x 90°), polycarbonate diffuser, moulded silicone gasket. Built-in LED driver 220-240V 50-60Hz, with 1 CREE XHP-35 LED. IP67 rating.