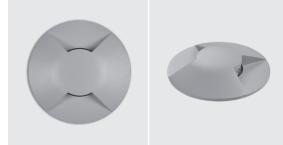

## 201079 HYDROFLOOR MINI 02

Round ground-recessed luminaire diam. 138 mm for outdoor installation, Phosphochromatised and polyester powder coated die-cast copper-free aluminium body and top cover with two windows (double sides light emission 2 x 90°), polycarbonate diffuser, moulded silicone gasket. Built-in LED driver 220-240V 50-60Hz, with 1 CREE XHP-35 LED. IP67 rating.