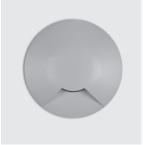

# HYDROFLOOR MINI 01

Round ground-recessed luminaire diam. 138 mm for outdoor installation, Phosphochromatised and polyester powder coated die-cast copper-free aluminium body and top cover with one window (single light emission 1 x 90°), polycarbonate diffuser, moulded silicone gasket.

Built-in LED driver 220-240V 50-60Hz, with 1 CREE XHP-35 LED. IP67 rating.

| light source            | light beam options | lumen<br>output (lm) | lumin. efficacy<br>(lm/w) |
|-------------------------|--------------------|----------------------|---------------------------|
| 3000°K warm-white       |                    |                      |                           |
| high-power led          | 1 x 90°            | 220                  | 24,45                     |
| 4000°K neutral-white    |                    |                      |                           |
| high-power led          | 1 x 90°            | 240                  | 26,67                     |
| 2700°K CCT available on | request            |                      |                           |