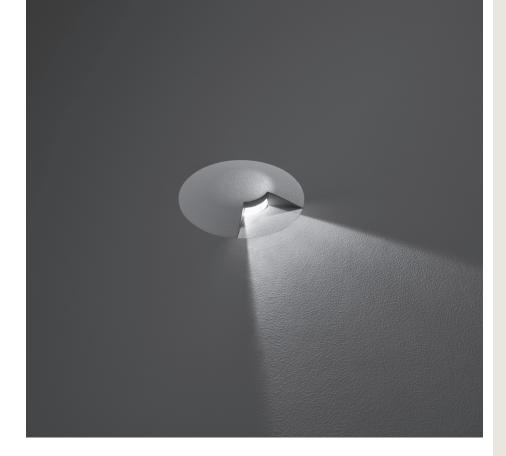

# HYDROFLOOR MINI 01

Round ground-recessed luminaire diam. 138 mm for outdoor installation, Phosphochromatised and polyester powder coated die-cast copper-free aluminium body and top cover with one window (single light emission 1 x 90°), polycarbonate diffuser, moulded silicone gasket.

Built-in LED driver 220-240V 50-60Hz, with 1 CREE XHP-35 LED. IP67 rating.

| light source            | light beam options | lumen<br>output (lm) | lumin. efficacy<br>(lm/w) |
|-------------------------|--------------------|----------------------|---------------------------|
| 3000°K warm-white       |                    |                      |                           |
| high-power led          | 1 x 90°            | 220                  | 24,45                     |
| 4000°K neutral-white    |                    |                      |                           |
| high-power led          | 1 x 90°            | 240                  | 26,67                     |
| 2700°K CCT available on | request            |                      |                           |