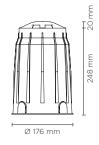

# HYDROFLOOR MINI 01

Round ground-recessed luminaire diam. 138 mm for outdoor installation, Phosphochromatised and polyester powder coated die-cast copper-free aluminium body and top cover with one window (single light emission 1 x 90°), polycarbonate diffuser, moulded silicone gasket.

Built-in LED driver 220-240V 50-60Hz, with 1 CREE XHP-35 LED. IP67 rating.

| light source            | light beam options | lumen<br>output (lm) | lumin. efficacy<br>(lm/w) |
|-------------------------|--------------------|----------------------|---------------------------|
| 3000°K warm-white       |                    |                      |                           |
| high-power led          | 1 x 90°            | 220                  | 24,45                     |
| 4000°K neutral-white    |                    |                      |                           |
| high-power led          | 1 x 90°            | 240                  | 26,67                     |
| 2700°K CCT available on | request            |                      |                           |