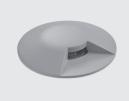

# HYDROFLOOR MINI 01

Round ground-recessed luminaire diam. 138 mm for outdoor installation, Phosphochromatised and polyester powder coated die-cast copper-free aluminium body and top cover with one window (single light emission 1 x 90°), polycarbonate diffuser, moulded silicone gasket.

Built-in LED driver 220-240V 50-60Hz, with 1 CREE XHP-35 LED. IP67 rating.

| light source            | light beam options | lumen<br>output (lm) | lumin. efficacy<br>(lm/w) |
|-------------------------|--------------------|----------------------|---------------------------|
| 3000°K warm-white       |                    |                      |                           |
| high-power led          | 1 x 90°            | 220                  | 24,45                     |
| 4000°K neutral-white    |                    |                      |                           |
| high-power led          | 1 x 90°            | 240                  | 26,67                     |
| 2700°K CCT available on | request            |                      |                           |