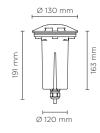

# HYDROFLOOR MINI 01

Round ground-recessed luminaire diam. 138 mm for outdoor installation, Phosphochromatised and polyester powder coated die-cast copper-free aluminium body and top cover with one window (single light emission 1 x 90°), polycarbonate diffuser, moulded silicone gasket.

Built-in LED driver 220-240V 50-60Hz, with 1 CREE XHP-35 LED. IP67 rating.

| light source            | light beam options | lumen<br>output (lm) | lumin. efficacy<br>(lm/w) |
|-------------------------|--------------------|----------------------|---------------------------|
| 3000°K warm-white       |                    |                      |                           |
| high-power led          | 1 x 90°            | 220                  | 24,45                     |
| 4000°K neutral-white    |                    |                      |                           |
| high-power led          | 1 x 90°            | 240                  | 26,67                     |
| 2700°K CCT available on | request            |                      |                           |