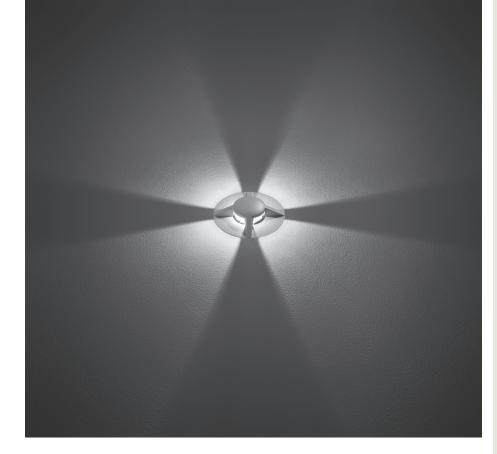

# HYDROFLOOR MICRO 04

Round ground-recessed luminaire diam. 98 mm for outdoor installation, Phosphochromatised and polyester powder coated die-cast copper-free aluminium body and top cover with four windows (four sides light emission 4 x 90°), polycarbonate diffuser, moulded silicone gasket. Built-in LED driver 220-240V 50-60Hz, with 1 CREE XP-G2 LED. IP67 rating.