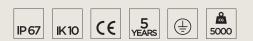

# HYDROFLOOR MICRO 04

Round ground-recessed luminaire diam. 98 mm for outdoor installation, Phosphochromatised and polyester powder coated die-cast copper-free aluminium body and top cover with four windows (four sides light emission 4 x 90°), polycarbonate diffuser, moulded silicone gasket. Built-in LED driver 220-240V 50-60Hz, with 1 CREE XP-G2 LED. IP67 rating.

### Technical data

| Wattage      | 3 WATT                                                     |  |
|--------------|------------------------------------------------------------|--|
| IP Rating    | IP67                                                       |  |
| IK Rating    | IK10                                                       |  |
| Material     | High corrosion resistance<br>die-cast copper-free aluminum |  |
| Trim         | High corrosion resistance<br>die-cast copper-free aluminum |  |
| Coating      | Polyester powder coating with phosphocromating pre-finish  |  |
| Light source | NR. 1 CREE XP-G2 LED                                       |  |
| Screws       | Stainless steel                                            |  |
| Transformer  | Electronic power supply<br>220/240V 50/60Hz<br>built-in    |  |
| Gasket       | Silicone rubber                                            |  |
| Diffuser     | Polycarbonate                                              |  |
| Cable gland  | M20                                                        |  |
| Power cable  | 1 mt. neoprene power cable included                        |  |
| Gross weight | 1,00 Kg                                                    |  |
|              |                                                            |  |