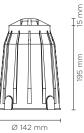

# HYDROFLOOR MICRO 04

Round ground-recessed luminaire diam. 98 mm for outdoor installation, Phosphochromatised and polyester powder coated die-cast copper-free aluminium body and top cover with four windows (four sides light emission 4 x 90°), polycarbonate diffuser, moulded silicone gasket. Built-in LED driver 220-240V 50-60Hz, with 1 CREE XP-G2 LED. IP67 rating.

### Technical data

| Wattage      | 3 WATT                                                     |  |
|--------------|------------------------------------------------------------|--|
| IP Rating    | IP67                                                       |  |
| IK Rating    | IK10                                                       |  |
| Material     | High corrosion resistance<br>die-cast copper-free aluminum |  |
| Trim         | High corrosion resistance<br>die-cast copper-free aluminum |  |
| Coating      | Polyester powder coating with phosphocromating pre-finish  |  |
| Light source | NR. 1 CREE XP-G2 LED                                       |  |
| Screws       | Stainless steel                                            |  |
| Transformer  | Electronic power supply<br>220/240V 50/60Hz<br>built-in    |  |
| Gasket       | Silicone rubber                                            |  |
| Diffuser     | Polycarbonate                                              |  |
| Cable gland  | M20                                                        |  |
| Power cable  | 1 mt. neoprene power cable included                        |  |
| Gross weight | 1,00 Kg                                                    |  |
|              |                                                            |  |