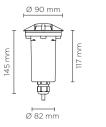

# HYDROFLOOR MICRO 04

Round ground-recessed luminaire diam. 98 mm for outdoor installation, Phosphochromatised and polyester powder coated die-cast copper-free aluminium body and top cover with four windows (four sides light emission 4 x 90°), polycarbonate diffuser, moulded silicone gasket. Built-in LED driver 220-240V 50-60Hz, with 1 CREE XP-G2 LED. IP67 rating.

### Technical data

| Wattage      | 3 WATT                                                     |  |
|--------------|------------------------------------------------------------|--|
| IP Rating    | IP67                                                       |  |
| IK Rating    | IK10                                                       |  |
| Material     | High corrosion resistance<br>die-cast copper-free aluminum |  |
| Trim         | High corrosion resistance<br>die-cast copper-free aluminum |  |
| Coating      | Polyester powder coating with phosphocromating pre-finish  |  |
| Light source | NR. 1 CREE XP-G2 LED                                       |  |
| Screws       | Stainless steel                                            |  |
| Transformer  | Electronic power supply<br>220/240V 50/60Hz<br>built-in    |  |
| Gasket       | Silicone rubber                                            |  |
| Diffuser     | Polycarbonate                                              |  |
| Cable gland  | M20                                                        |  |
| Power cable  | 1 mt. neoprene power cable included                        |  |
| Gross weight | 1,00 Kg                                                    |  |
|              |                                                            |  |