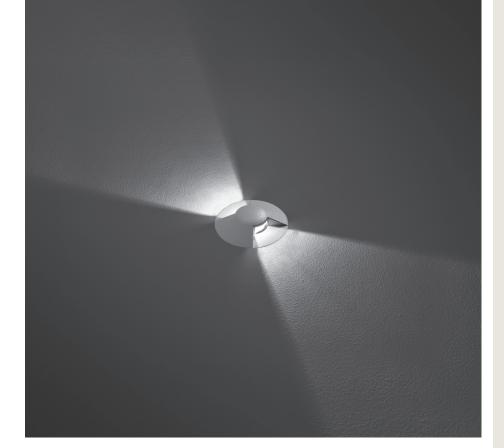

# HYDROFLOOR MICRO 02

Round ground-recessed luminaire diam. 98 mm for outdoor installation, Phosphochromatised and polyester powder coated die-cast copper-free aluminium body and top cover with two windows (double sides light emission 2 x 90°), polycarbonate diffuser, moulded silicone gasket. Built-in LED driver 220-240V 50-60Hz, with 1 CREE XP-G2 LED. IP67 rating.