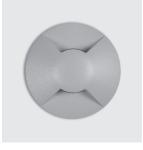

# HYDROFLOOR MICRO 02

Round ground-recessed luminaire diam. 98 mm for outdoor installation, Phosphochromatised and polyester powder coated die-cast copper-free aluminium body and top cover with two windows (double sides light emission 2 x 90°), polycarbonate diffuser, moulded silicone gasket. Built-in LED driver 220-240V 50-60Hz, with 1 CREE XP-G2 LED. IP67 rating.