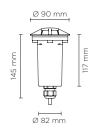

# HYDROFLOOR MICRO 02

Round ground-recessed luminaire diam. 98 mm for outdoor installation, Phosphochromatised and polyester powder coated die-cast copper-free aluminium body and top cover with two windows (double sides light emission 2 x 90°), polycarbonate diffuser, moulded silicone gasket. Built-in LED driver 220-240V 50-60Hz, with 1 CREE XP-G2 LED. IP67 rating.

#### **Technical data**

| Wattage      | 3 WATT                                                     |  |
|--------------|------------------------------------------------------------|--|
| IP Rating    | IP67                                                       |  |
| IK Rating    | IK10                                                       |  |
| Material     | High corrosion resistance die-cast copper-free aluminum    |  |
| Trim         | High corrosion resistance<br>die-cast copper-free aluminum |  |
| Coating      | Polyester powder coating with phosphocromating pre-finish  |  |
| Light source | NR. 1 CREE XP-G2 LED                                       |  |
| Screws       | Stainless steel                                            |  |
| Transformer  | Electronic power supply<br>220/240V 50/60Hz<br>built-in    |  |
| Gasket       | Silicone rubber                                            |  |
| Diffuser     | Polycarbonate                                              |  |
| Cable gland  | M20                                                        |  |
| Power cable  | 1 mt. neoprene power cable included                        |  |
| Gross weight | 1,00 Kg                                                    |  |
|              |                                                            |  |