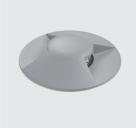

# HYDROFLOOR MICRO 02

Round ground-recessed luminaire diam. 98 mm for outdoor installation, Phosphochromatised and polyester powder coated die-cast copper-free aluminium body and top cover with two windows (double sides light emission 2 x 90°), polycarbonate diffuser, moulded silicone gasket. Built-in LED driver 220-240V 50-60Hz, with 1 CREE XP-G2 LED. IP67 rating.