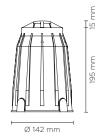

# HYDROFLOOR MICRO 02

Round ground-recessed luminaire diam. 98 mm for outdoor installation, Phosphochromatised and polyester powder coated die-cast copper-free aluminium body and top cover with two windows (double sides light emission 2 x 90°), polycarbonate diffuser, moulded silicone gasket. Built-in LED driver 220-240V 50-60Hz, with 1 CREE XP-G2 LED. IP67 rating.