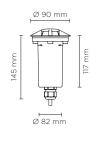

# HYDROFLOOR MICRO 01

Round ground-recessed luminaire diam. 98 mm for outdoor installation, Phosphochromatised and polyester powder coated die-cast copper-free aluminium body and top cover with one window (single light emission 1 x 90°), polycarbonate diffuser, moulded silicone gasket. Built-in LED driver 220-240V 50-60Hz, with 1 CREE XP-G2 LED. IP67 rating.

#### Technical data

| Wattage      | 3 WATT                                                    |  |
|--------------|-----------------------------------------------------------|--|
| IP Rating    | IP67                                                      |  |
| IK Rating    | IK10                                                      |  |
| Material     | High corrosion resistance die-cast copper-free aluminum   |  |
| Trim         | High corrosion resistance die-cast copper-free aluminum   |  |
| Coating      | Polyester powder coating with phosphocromating pre-finish |  |
| Light source | NR. 1 CREE XP-G2 LED                                      |  |
| Screws       | Stainless steel                                           |  |
| Transformer  | Electronic power supply<br>220/240V 50/60Hz<br>built-in   |  |
| Gasket       | Silicone rubber                                           |  |
| Diffuser     | Polycarbonate                                             |  |
| Cable gland  | M20                                                       |  |
| Power cable  | 1 mt. neoprene power cable included                       |  |
| Gross weight | 1,00 Kg                                                   |  |