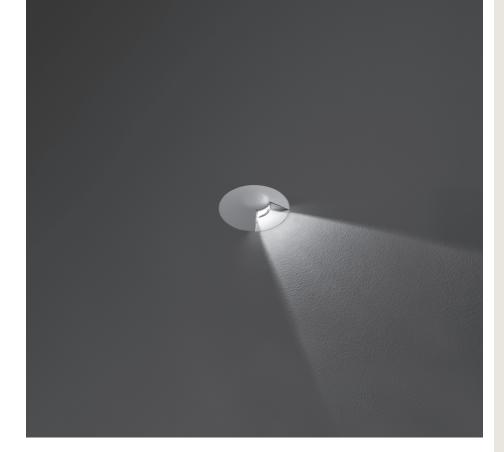

# HYDROFLOOR MICRO 01

Round ground-recessed luminaire diam. 98 mm for outdoor installation, Phosphochromatised and polyester powder coated die-cast copper-free aluminium body and top cover with one window (single light emission 1 x 90°), polycarbonate diffuser, moulded silicone gasket. Built-in LED driver 220-240V 50-60Hz, with 1 CREE XP-G2 LED. IP67 rating.