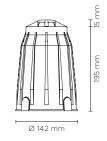

# HYDROFLOOR MICRO 01

Round ground-recessed luminaire diam. 98 mm for outdoor installation, Phosphochromatised and polyester powder coated die-cast copper-free aluminium body and top cover with one window (single light emission 1 x 90°), polycarbonate diffuser, moulded silicone gasket. Built-in LED driver 220-240V 50-60Hz, with 1 CREE XP-G2 LED. IP67 rating.

#### Technical data

| Wattage      | 3 WATT                                                    |  |
|--------------|-----------------------------------------------------------|--|
| IP Rating    | IP67                                                      |  |
| IK Rating    | IK10                                                      |  |
| Material     | High corrosion resistance die-cast copper-free aluminum   |  |
| Trim         | High corrosion resistance die-cast copper-free aluminum   |  |
| Coating      | Polyester powder coating with phosphocromating pre-finish |  |
| Light source | NR. 1 CREE XP-G2 LED                                      |  |
| Screws       | Stainless steel                                           |  |
| Transformer  | Electronic power supply<br>220/240V 50/60Hz<br>built-in   |  |
| Gasket       | Silicone rubber                                           |  |
| Diffuser     | Polycarbonate                                             |  |
| Cable gland  | M20                                                       |  |
| Power cable  | 1 mt. neoprene power cable included                       |  |
| Gross weight | 1,00 Kg                                                   |  |