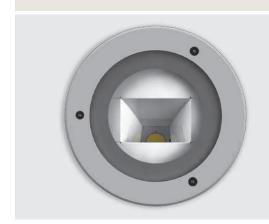

# HYDROFLOOR MAXI COB ASYMMETRIC

Ground-recessed luminaire in round shape for outdoor installation, phospho-chromatised and polyester powder coated die-cast copper-free aluminium body and stainless steel AISI 304 frame, tempered safety glass, moulded silicone gasket. Asymmetrical "wallwasher" light distribution. Built-in LED driver 220-240V 50-60Hz, with 1 CREE CXB 3050 COB LED. IP67 rating.

### **Technical data**

| 32 WATT                                                            |  |  |
|--------------------------------------------------------------------|--|--|
| IP67                                                               |  |  |
| IK10                                                               |  |  |
| High corrosion resistance<br>die-cast copper-free<br>aluminum body |  |  |
| Stainless steel AISI 304                                           |  |  |
| Polyester powder coating with phosphocromating pre-finish          |  |  |
| Nr. 1 CREE CXB 3050 COB LED                                        |  |  |
| Stainless steel                                                    |  |  |
| Electronic power supply<br>220/240V 50/60Hz<br>built-in            |  |  |
| Max 5000 Kg                                                        |  |  |
| Silicone rubber                                                    |  |  |
| Tempered                                                           |  |  |
| Double M20                                                         |  |  |
| 1 mt. neoprene power cable included                                |  |  |
| 5,50 Kg                                                            |  |  |
| Polypropilene recessing box included                               |  |  |
|                                                                    |  |  |