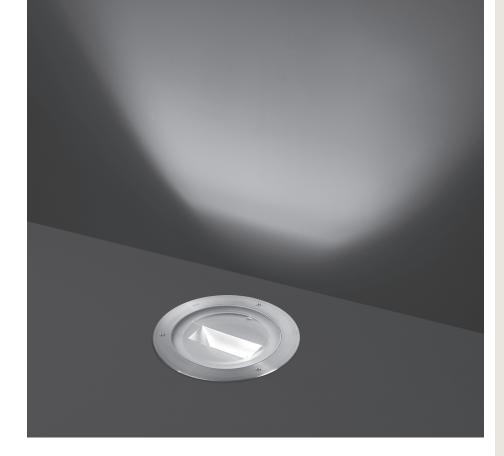

# HYDROFLOOR MAXI COB ASYMMETRIC

Ground-recessed luminaire in round shape for outdoor installation, phospho-chromatised and polyester powder coated die-cast copper-free aluminium body and stainless steel AISI 304 frame, tempered safety glass, moulded silicone gasket. Asymmetrical "wallwasher" light distribution. Built-in LED driver 220-240V 50-60Hz, with 1 CREE CXB 3050 COB LED. IP67 rating.