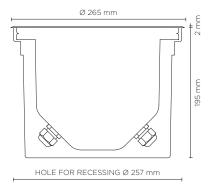

### **Technical data**

| 32 WATT                                                            |  |  |
|--------------------------------------------------------------------|--|--|
| IP67                                                               |  |  |
| IK10                                                               |  |  |
| High corrosion resistance<br>die-cast copper-free<br>aluminum body |  |  |
| Stainless steel AISI 304                                           |  |  |
| Polyester powder coating with phosphocromating pre-finish          |  |  |
| Nr. 1 CREE CXB 3050 COB LED                                        |  |  |
| Stainless steel                                                    |  |  |
| Electronic power supply<br>220/240V 50/60Hz<br>built-in            |  |  |
| Max 5000 Kg                                                        |  |  |
| Silicone rubber                                                    |  |  |
| Tempered                                                           |  |  |
| Double M20                                                         |  |  |
| 1 mt. neoprene power cable included                                |  |  |
| 5,50 Kg                                                            |  |  |
| Polypropilene recessing box included                               |  |  |
|                                                                    |  |  |