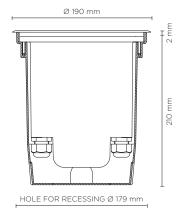

### Available on request

**Technical data** 

| Wattage      | 14 WATT                                                            |  |
|--------------|--------------------------------------------------------------------|--|
| IP Rating    | IP67                                                               |  |
| IK Rating    | IK10                                                               |  |
| Material     | High corrosion resistance<br>die-cast copper-free<br>aluminum body |  |
| Trim         | Stainless steel AISI 304                                           |  |
| Coating      | Polyester powder coating<br>with phosphocromating<br>pre-finish    |  |
| Light source | 3 x CREE "XML"<br>COLOR RGBW LED                                   |  |
| Screws       | Stainless steel                                                    |  |
| DMX          | DMX interface integrated                                           |  |
| Transformer  | Electronic power supply<br>220/240V 50/60Hz<br>built-in            |  |
| Gasket       | Silicone rubber                                                    |  |
| Glass        | Tempered                                                           |  |
| Power cable  | 1 mt. neoprene power cable included                                |  |
| DMX cable    | DMX IN cable included                                              |  |
| Gross weight | 2,40 Kg                                                            |  |