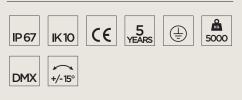

### Available on request

**Technical data** 

| Wattage      | 14 WATT                                                            |  |
|--------------|--------------------------------------------------------------------|--|
| IP Rating    | IP67                                                               |  |
| IK Rating    | IK10                                                               |  |
| Material     | High corrosion resistance<br>die-cast copper-free<br>aluminum body |  |
| Trim         | Stainless steel AISI 304                                           |  |
| Coating      | Polyester powder coating<br>with phosphocromating<br>pre-finish    |  |
| Light source | 3 x CREE "XML"<br>COLOR RGBW LED                                   |  |
| Screws       | Stainless steel                                                    |  |
| DMX          | DMX interface integrated                                           |  |
| Transformer  | Electronic power supply<br>220/240V 50/60Hz<br>built-in            |  |
| Gasket       | Silicone rubber                                                    |  |
| Glass        | Tempered                                                           |  |
| Power cable  | 1 mt. neoprene power cable included                                |  |
| DMX cable    | DMX IN cable included                                              |  |
| Gross weight | 2,40 Kg                                                            |  |