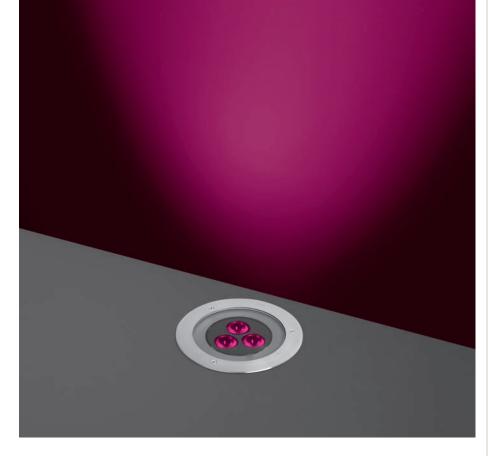

# 201068RGBW HYDROFLOOR MEDIUM DMX RGBW

Ground-recessed luminaire in round shape for outdoor installation, phospho-chromatised and polyester powder coated die-cast copper-free aluminium body and stainless steel AISI 304 frame, tempered safety glass, moulded silicone gasket. Built-in LED driver, DMX driver integrated; with 3 x CREE "XML" RGBW LED. IP67 rating.