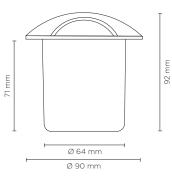

| Tec | hnica | al fea | tures |
|-----|-------|--------|-------|
|     |       |        |       |

| Tec | hni | ical | data |
|-----|-----|------|------|
|     |     |      |      |

| Wattage                                                     | 3 WATT                                                                       |  |  |
|-------------------------------------------------------------|------------------------------------------------------------------------------|--|--|
| IP Rating                                                   | IP67                                                                         |  |  |
| IK Rating                                                   | IK10                                                                         |  |  |
| Material                                                    | Stainless steel AISI 304                                                     |  |  |
| Light source                                                | NR.1 CREE "XP-E2" LED                                                        |  |  |
| Screws                                                      | Stainless steel                                                              |  |  |
| Transformer                                                 | Electronic power supply<br>220/240V 50/60Hz<br>built-in                      |  |  |
| Static weight                                               | Max 2000 Kg                                                                  |  |  |
| resistance                                                  | 1 dx 2000 rtg                                                                |  |  |
| -                                                           | Silicone rubber                                                              |  |  |
| resistance                                                  |                                                                              |  |  |
| resistance<br>Gasket                                        | Silicone rubber                                                              |  |  |
| resistance<br>Gasket<br>Glass                               | Silicone rubber<br>Tempered                                                  |  |  |
| resistance<br>Gasket<br>Glass<br>Cable gland                | Silicone rubber<br>Tempered<br>M12<br>1 mt. neoprene power cable             |  |  |
| resistance<br>Gasket<br>Glass<br>Cable gland<br>Power cable | Silicone rubber<br>Tempered<br>M12<br>1 mt. neoprene power cable<br>included |  |  |