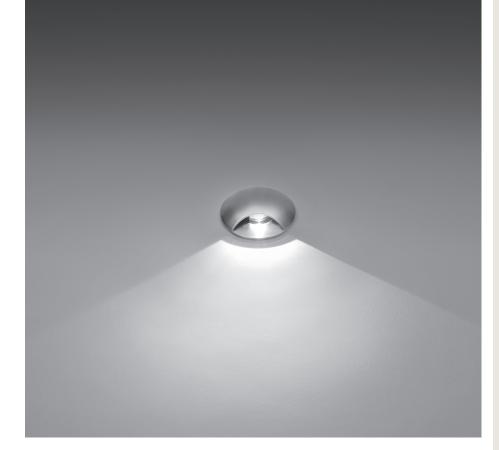

## HYDROFLOOR MICRO STEEL 01

Round ground-recessed drive-over luminaire for outdoor installation, top cover with one way 1x90° light emission. Body and top cover completely realized in stainless steel AISI 304, tempered safety glass, moulded silicone gasket. Built-in LED driver 220-240V50-60Hz, with 1 CREE XP-E2 LED. IP67 rating.

| light source         | light beam<br>options |         | lumen<br>output (lm) | lumin. efficacy<br>(lm/w) |
|----------------------|-----------------------|---------|----------------------|---------------------------|
| 3000°K warm-white    |                       |         |                      |                           |
| high-power led       |                       | 1 x 90° | 150                  | 50,00                     |
| 4000°K neutral-white |                       |         |                      |                           |
| high-power led       |                       | 1 x 90° | 158                  | 52,66                     |
|                      |                       |         |                      |                           |