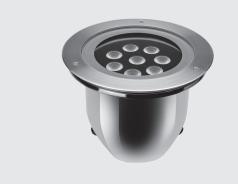

# HYDROFLOOR MEDIUM STEEL AISI 316

Round ground-recessed luminaire for outdoor installation, stainless steel AISI 316 body and frame, tempered safety glass, moulded silicone gasket. Built-in LED driver 220-240V 50-60Hz, with 5 CREE XP-G3 LED. IP67 rating.