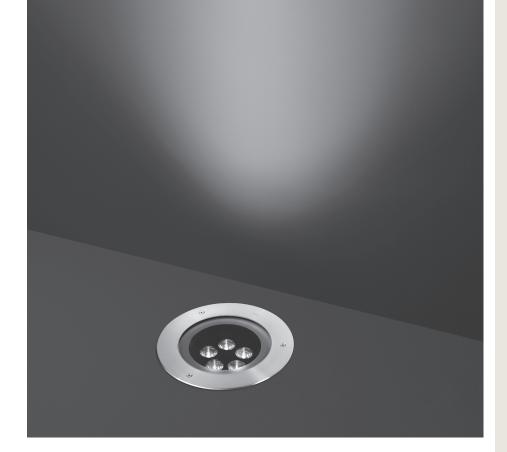

# HYDROFLOOR MEDIUM STEEL AISI 316

Round ground-recessed luminaire for outdoor installation, stainless steel AISI 316 body and frame, tempered safety glass, moulded silicone gasket. Built-in LED driver 220-240V 50-60Hz, with 5 CREE XP-G3 LED. IP67 rating.