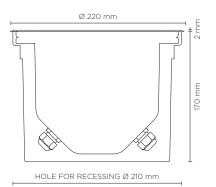

### Technical data

| reemmear auto            | •                                                       |  |
|--------------------------|---------------------------------------------------------|--|
| Wattage                  | 8 WATT                                                  |  |
| IP Rating                | IP67                                                    |  |
| IK Rating                | IK10                                                    |  |
| Material                 | Completely made in stainless steel AISI 316             |  |
| Trim                     | Stainless steel AISI 316                                |  |
| Light source             | N. 5 x 1.5W CREE "XP-G3" LED                            |  |
| Screws                   | Stainless steel                                         |  |
| Transformer              | Electronic power supply<br>220/240V 50/60Hz<br>built-in |  |
| Static weight resistance | Max 5000 Kg                                             |  |
| Gasket                   | Silicone rubber                                         |  |
| Glass                    | Tempered                                                |  |
| Cable gland              | Double M20                                              |  |
| Adjustable               | +/- 15 degrees                                          |  |
| Power cable              | 1 mt. neoprene power cable included                     |  |
| Gross weight             | 2,50 Kg                                                 |  |
| Included                 | Polypropilene recessing box included                    |  |
|                          |                                                         |  |