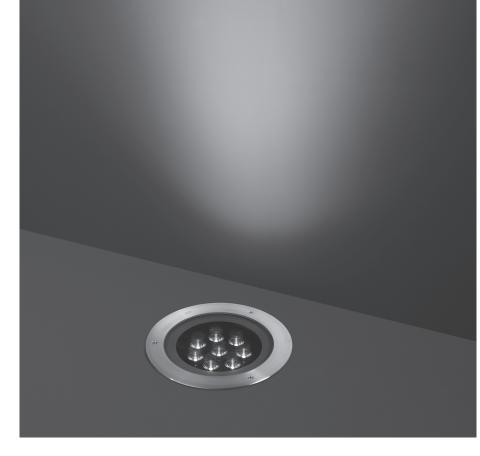

# 201059 HYDROFLOOR MAXI STEEL AISI 316

Round compact ground-recessed luminaire for outdoor installation, stainless steel AISI 316 body and frame, tempered safety glass, moulded silicone gasket. Built-in LED driver 220-240V 50-60Hz, with 8 CREE XP-G3 LED. IP67 rating.

#### **Technical data**

| Wattage                     | 12 WATT                                                 |  |
|-----------------------------|---------------------------------------------------------|--|
| IP Rating                   | IP67                                                    |  |
| IK Rating                   | IK10                                                    |  |
| Material                    | Completely made in stainless steel AISI 316             |  |
| Trim                        | Stainless steel AISI 316                                |  |
| Light source                | NR. 8 x 1.5W CREE "XP-G3" LED                           |  |
| Screws                      | Stainless steel                                         |  |
| Transformer                 | Electronic power supply<br>220/240V 50/60Hz<br>built-in |  |
| Static weight<br>resistance | Max 5000 Kg                                             |  |
| Gasket                      | Silicone rubber                                         |  |
| Glass                       | Tempered                                                |  |
| Cable gland                 | Double M20                                              |  |
| Adjustable                  | +/- 15 degrees                                          |  |
| Power cable                 | 1 mt. neoprene power cable included                     |  |
| Gross weight                | 5,50 Kg                                                 |  |
| Included                    | Polypropilene recessing box included                    |  |
|                             |                                                         |  |