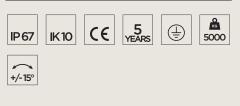

#### **Technical data**

| Wattage                     | 12 WATT                                                 |  |
|-----------------------------|---------------------------------------------------------|--|
| IP Rating                   | IP67                                                    |  |
| IK Rating                   | IK10                                                    |  |
| Material                    | Completely made in stainless steel AISI 316             |  |
| Trim                        | Stainless steel AISI 316                                |  |
| Light source                | NR. 8 x 1.5W CREE "XP-G3" LED                           |  |
| Screws                      | Stainless steel                                         |  |
| Transformer                 | Electronic power supply<br>220/240V 50/60Hz<br>built-in |  |
| Static weight<br>resistance | Max 5000 Kg                                             |  |
| Gasket                      | Silicone rubber                                         |  |
| Glass                       | Tempered                                                |  |
| Cable gland                 | Double M20                                              |  |
| Adjustable                  | +/- 15 degrees                                          |  |
| Power cable                 | 1 mt. neoprene power cable included                     |  |
| Gross weight                | 5,50 Kg                                                 |  |
| Included                    | Polypropilene recessing box included                    |  |
|                             |                                                         |  |