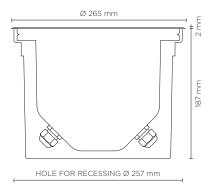

#### **Technical data**

| Wattage                     | 12 WATT                                                 |  |
|-----------------------------|---------------------------------------------------------|--|
| IP Rating                   | IP67                                                    |  |
| IK Rating                   | IK10                                                    |  |
| Material                    | Completely made in stainless steel AISI 316             |  |
| Trim                        | Stainless steel AISI 316                                |  |
| Light source                | NR. 8 x 1.5W CREE "XP-G3" LED                           |  |
| Screws                      | Stainless steel                                         |  |
| Transformer                 | Electronic power supply<br>220/240V 50/60Hz<br>built-in |  |
| Static weight<br>resistance | Max 5000 Kg                                             |  |
| Gasket                      | Silicone rubber                                         |  |
| Glass                       | Tempered                                                |  |
| Cable gland                 | Double M20                                              |  |
| Adjustable                  | +/- 15 degrees                                          |  |
| Power cable                 | 1 mt. neoprene power cable included                     |  |
| Gross weight                | 5,50 Kg                                                 |  |
| Included                    | Polypropilene recessing box included                    |  |
|                             |                                                         |  |