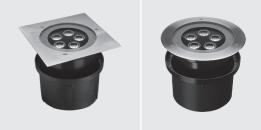

|  |
| Glass                    | Tempered                                                           |  |
| Double PG11              | Double PG11                                                        |  |
| Adjustable               | +/- 15 degrees                                                     |  |
| Power cable              | 1 mt. neoprene power cable<br>included                             |  |
| Gross weight             | 2,20 Kg                                                            |  |
| Included                 | Polypropilene recessing box included                               |  |
|                          |                                                                    |  |

### HydroFloor MEDIUM compact led SQUARE. Available on request