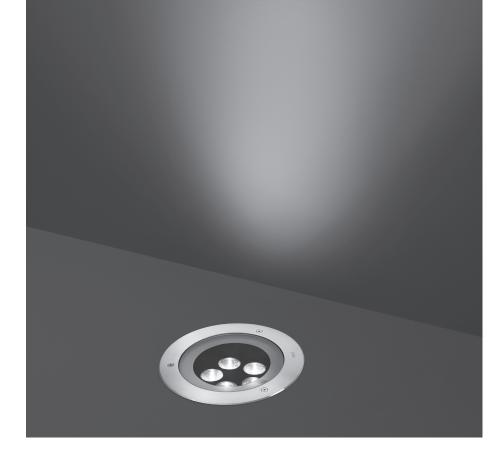

# 201058 HYDROFLOOR MEDIUM COMPACT

Round compact ground-recessed luminaire for outdoor installation, Phospho-chromatised and polyester powder coated die-cast copper-free aluminium body and stainless steel AISI 304 frame, tempered safety glass, moulded silicone gasket. Built-in LED driver 220-240V 50-60Hz, with 5 CREE XP-G3 LED. IP67 rating.

#### **Technical data**

| Wattage                  | 8 WATT                                                             |  |
|--------------------------|--------------------------------------------------------------------|--|
| IP Rating                | IP67                                                               |  |
| IK Rating                | IK10                                                               |  |
| Material                 | High corrosion resistance<br>die-cast copper-free<br>aluminum body |  |
| Ring                     | Stainless steel AISI 304                                           |  |
| Coating                  | Polyester powder coating<br>with phosphocromating<br>pre-finish    |  |
| Light source             | N. 5 x 1.5W CREE "XP-G3" LED                                       |  |
| Screws                   | Stainless steel                                                    |  |
| Transformer              | Electronic power supply<br>220/240V 50/60Hz<br>built-in            |  |
| Static weight resistance | Max 5000 Kg                                                        |  |
| Gasket                   | Silicone rubber                                                    |  |
| Glass                    | Tempered                                                           |  |
| Double PG11              | Double PG11                                                        |  |
| Adjustable               | +/- 15 degrees                                                     |  |
| Power cable              | 1 mt. neoprene power cable<br>included                             |  |
| Gross weight             | 2,20 Kg                                                            |  |
| Included                 | Polypropilene recessing box included                               |  |
|                          |                                                                    |  |