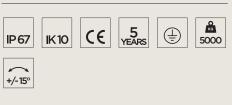

#### **Technical data**

| Wattage                  | 8 WATT                                                             |  |
|--------------------------|--------------------------------------------------------------------|--|
| IP Rating                | IP67                                                               |  |
| IK Rating                | IK10                                                               |  |
| Material                 | High corrosion resistance<br>die-cast copper-free<br>aluminum body |  |
| Ring                     | Stainless steel AISI 304                                           |  |
| Coating                  | Polyester powder coating<br>with phosphocromating<br>pre-finish    |  |
| Light source             | N. 5 x 1.5W CREE "XP-G3" LED                                       |  |
| Screws                   | Stainless steel                                                    |  |
| Transformer              | Electronic power supply<br>220/240V 50/60Hz<br>built-in            |  |
| Static weight resistance | Max 5000 Kg                                                        |  |
| Gasket                   | Silicone rubber                                                    |  |
| Glass                    | Tempered                                                           |  |
| Double PG11              | Double PG11                                                        |  |
| Adjustable               | +/- 15 degrees                                                     |  |
| Power cable              | 1 mt. neoprene power cable<br>included                             |  |
| Gross weight             | 2,20 Kg                                                            |  |
| Included                 | Polypropilene recessing box included                               |  |
|                          |                                                                    |  |