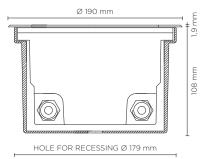

#### **Technical data**

| Wattage                  | 8 WATT                                                             |  |
|--------------------------|--------------------------------------------------------------------|--|
| IP Rating                | IP67                                                               |  |
| IK Rating                | IK10                                                               |  |
| Material                 | High corrosion resistance<br>die-cast copper-free<br>aluminum body |  |
| Ring                     | Stainless steel AISI 304                                           |  |
| Coating                  | Polyester powder coating<br>with phosphocromating<br>pre-finish    |  |
| Light source             | N. 5 x 1.5W CREE "XP-G3" LED                                       |  |
| Screws                   | Stainless steel                                                    |  |
| Transformer              | Electronic power supply<br>220/240V 50/60Hz<br>built-in            |  |
| Static weight resistance | Max 5000 Kg                                                        |  |
| Gasket                   | Silicone rubber                                                    |  |
| Glass                    | Tempered                                                           |  |
| Double PG11              | Double PG11                                                        |  |
| Adjustable               | +/- 15 degrees                                                     |  |
| Power cable              | 1 mt. neoprene power cable<br>included                             |  |
| Gross weight             | 2,20 Kg                                                            |  |
| Included                 | Polypropilene recessing box included                               |  |
|                          |                                                                    |  |