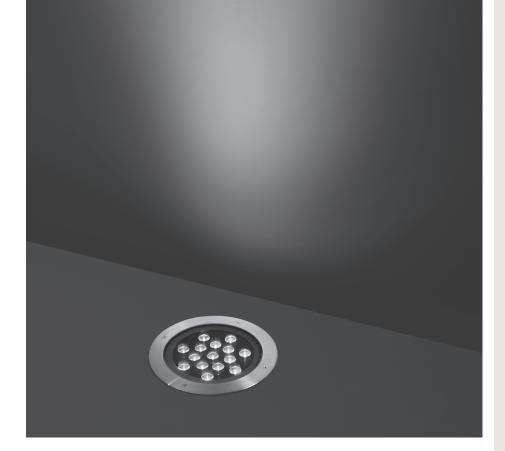

## 201048

Round compact ground-recessed luminaire for outdoor installation, Phospho-chromatised and polyester powder coated die-cast copper-free aluminium body and stainless steel AISI 304 frame, tempered safety glass, moulded silicone gasket. Built-in LED driver 220-240V 50-60Hz, with 15 CREE XP-G3 LED. IP67 rating.

## **Technical data**

| Wattage                  | 22 WATT                                                            |  |
|--------------------------|--------------------------------------------------------------------|--|
| IP Rating                | IP67                                                               |  |
| IK Rating                | IK10                                                               |  |
| Material                 | High corrosion resistance<br>die-cast copper-free<br>aluminum body |  |
| Trim                     | Stainless steel AISI 304                                           |  |
| Coating                  | Polyester powder coating with phosphocromating pre-finish          |  |
| Light source             | NR. 15 x 1.5W CREE "XP-G3" LED                                     |  |
| Screws                   | Stainless steel                                                    |  |
| Transformer              | Electronic power supply<br>220/240V 50/60Hz<br>built-in            |  |
| Static weight resistance | Max 5000 Kg                                                        |  |
| Gasket                   | Silicone rubber                                                    |  |
| Glass                    | Tempered                                                           |  |
| Cable gland              | Double M20                                                         |  |
| Adjustable               | +/- 15 degrees                                                     |  |
| Power cable              | 1 mt. neoprene power cable included                                |  |
| Gross weight             | 5,0 Kg                                                             |  |
| Included                 | Polypropilene recessing box included                               |  |