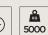

## **Technical data**

| Wattage                  | 22 WATT                                                            |  |
|--------------------------|--------------------------------------------------------------------|--|
| IP Rating                | IP67                                                               |  |
| IK Rating                | IK10                                                               |  |
| Material                 | High corrosion resistance<br>die-cast copper-free<br>aluminum body |  |
| Trim                     | Stainless steel AISI 304                                           |  |
| Coating                  | Polyester powder coating with phosphocromating pre-finish          |  |
| Light source             | NR. 15 x 1.5W CREE "XP-G3" LED                                     |  |
| Screws                   | Stainless steel                                                    |  |
| Transformer              | Electronic power supply<br>220/240V 50/60Hz<br>built-in            |  |
| Static weight resistance | Max 5000 Kg                                                        |  |
| Gasket                   | Silicone rubber                                                    |  |
| Glass                    | Tempered                                                           |  |
| Cable gland              | Double M20                                                         |  |
| Adjustable               | +/- 15 degrees                                                     |  |
| Power cable              | 1 mt. neoprene power cable included                                |  |
| Gross weight             | 5,0 Kg                                                             |  |
| Included                 | Polypropilene recessing box included                               |  |