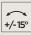

## **Technical data**

| Wattage                  | 22 WATT                                                            |  |
|--------------------------|--------------------------------------------------------------------|--|
| IP Rating                | IP67                                                               |  |
| IK Rating                | IK10                                                               |  |
| Material                 | High corrosion resistance<br>die-cast copper-free<br>aluminum body |  |
| Trim                     | Stainless steel AISI 304                                           |  |
| Coating                  | Polyester powder coating with phosphocromating pre-finish          |  |
| Light source             | NR. 15 x 1.5W CREE "XP-G3" LED                                     |  |
| Screws                   | Stainless steel                                                    |  |
| Transformer              | Electronic power supply<br>220/240V 50/60Hz<br>built-in            |  |
| Static weight resistance | Max 5000 Kg                                                        |  |
| Gasket                   | Silicone rubber                                                    |  |
| Glass                    | Tempered                                                           |  |
| Cable gland              | Double M20                                                         |  |
| Adjustable               | +/- 15 degrees                                                     |  |
| Power cable              | 1 mt. neoprene power cable included                                |  |
| Gross weight             | 5,0 Kg                                                             |  |
| Included                 | Polypropilene recessing box included                               |  |