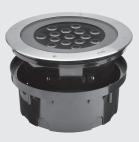

## 201048

Round compact ground-recessed luminaire for outdoor installation, Phospho-chromatised and polyester powder coated die-cast copper-free aluminium body and stainless steel AISI 304 frame, tempered safety glass, moulded silicone gasket. Built-in LED driver 220-240V 50-60Hz, with 15 CREE XP-G3 LED. IP67 rating.

## **Technical data**

| Wattage                  | 22 WATT                                                            |  |
|--------------------------|--------------------------------------------------------------------|--|
| IP Rating                | IP67                                                               |  |
| IK Rating                | IK10                                                               |  |
| Material                 | High corrosion resistance<br>die-cast copper-free<br>aluminum body |  |
| Trim                     | Stainless steel AISI 304                                           |  |
| Coating                  | Polyester powder coating with phosphocromating pre-finish          |  |
| Light source             | NR. 15 x 1.5W CREE "XP-G3" LED                                     |  |
| Screws                   | Stainless steel                                                    |  |
| Transformer              | Electronic power supply<br>220/240V 50/60Hz<br>built-in            |  |
| Static weight resistance | Max 5000 Kg                                                        |  |
| Gasket                   | Silicone rubber                                                    |  |
| Glass                    | Tempered                                                           |  |
| Cable gland              | Double M20                                                         |  |
| Adjustable               | +/- 15 degrees                                                     |  |
| Power cable              | 1 mt. neoprene power cable included                                |  |
| Gross weight             | 5,0 Kg                                                             |  |
| Included                 | Polypropilene recessing box included                               |  |