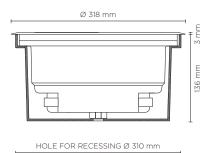

## 201048

Round compact ground-recessed luminaire for outdoor installation, Phospho-chromatised and polyester powder coated die-cast copper-free aluminium body and stainless steel AISI 304 frame, tempered safety glass, moulded silicone gasket. Built-in LED driver 220-240V 50-60Hz, with 15 CREE XP-G3 LED. IP67 rating.

## **Technical data**

| Wattage                  | 22 WATT                                                            |  |
|--------------------------|--------------------------------------------------------------------|--|
| IP Rating                | IP67                                                               |  |
| IK Rating                | IK10                                                               |  |
| Material                 | High corrosion resistance<br>die-cast copper-free<br>aluminum body |  |
| Trim                     | Stainless steel AISI 304                                           |  |
| Coating                  | Polyester powder coating with phosphocromating pre-finish          |  |
| Light source             | NR. 15 x 1.5W CREE "XP-G3" LED                                     |  |
| Screws                   | Stainless steel                                                    |  |
| Transformer              | Electronic power supply<br>220/240V 50/60Hz<br>built-in            |  |
| Static weight resistance | Max 5000 Kg                                                        |  |
| Gasket                   | Silicone rubber                                                    |  |
| Glass                    | Tempered                                                           |  |
| Cable gland              | Double M20                                                         |  |
| Adjustable               | +/- 15 degrees                                                     |  |
| Power cable              | 1 mt. neoprene power cable included                                |  |
| Gross weight             | 5,0 Kg                                                             |  |
| Included                 | Polypropilene recessing box included                               |  |