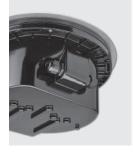

## 201048

Round compact ground-recessed luminaire for outdoor installation, Phospho-chromatised and polyester powder coated die-cast copper-free aluminium body and stainless steel AISI 304 frame, tempered safety glass, moulded silicone gasket. Built-in LED driver 220-240V 50-60Hz, with 15 CREE XP-G3 LED. IP67 rating.

## **Technical data**

| Wattage                  | 22 WATT                                                            |  |
|--------------------------|--------------------------------------------------------------------|--|
| IP Rating                | IP67                                                               |  |
| IK Rating                | IK10                                                               |  |
| Material                 | High corrosion resistance<br>die-cast copper-free<br>aluminum body |  |
| Trim                     | Stainless steel AISI 304                                           |  |
| Coating                  | Polyester powder coating with phosphocromating pre-finish          |  |
| Light source             | NR. 15 x 1.5W CREE "XP-G3" LED                                     |  |
| Screws                   | Stainless steel                                                    |  |
| Transformer              | Electronic power supply<br>220/240V 50/60Hz<br>built-in            |  |
| Static weight resistance | Max 5000 Kg                                                        |  |
| Gasket                   | Silicone rubber                                                    |  |
| Glass                    | Tempered                                                           |  |
| Cable gland              | Double M20                                                         |  |
| Adjustable               | +/- 15 degrees                                                     |  |
| Power cable              | 1 mt. neoprene power cable included                                |  |
| Gross weight             | 5,0 Kg                                                             |  |
| Included                 | Polypropilene recessing box included                               |  |