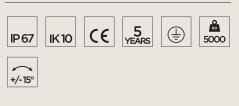

### **Technical data**

|                          | -                                                                  |
|--------------------------|--------------------------------------------------------------------|
| Wattage                  | 12 WATT                                                            |
| IP Rating                | IP67                                                               |
| IK Rating                | IK10                                                               |
| Material                 | High corrosion resistance<br>die-cast copper-free<br>aluminum body |
| Trim                     | Stainless steel AISI 304                                           |
| Coating                  | Polyester powder coating<br>with phosphocromating<br>pre-finish    |
| Light source             | NR. 8 x 1.5W CREE "XP-G3" LED                                      |
| Screws                   | Stainless steel                                                    |
| Transformer              | Electronic power supply<br>220/240V 50/60Hz<br>built-in            |
| Static weight resistance | Max 5000 Kg                                                        |
| Gasket                   | Silicone rubber                                                    |
| Glass                    | Tempered                                                           |
| Cable gland              | Double M20                                                         |
| Adjustable               | +/- 15 degrees                                                     |
| Power cable              | 1 mt. neoprene power cable<br>included                             |
| Gross weight             | 5,00 Kg                                                            |
| Included                 | Polypropilene recessing box included                               |
|                          |                                                                    |