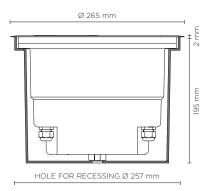

### **Technical data**

|                          | -                                                                  |
|--------------------------|--------------------------------------------------------------------|
| Wattage                  | 12 WATT                                                            |
| IP Rating                | IP67                                                               |
| IK Rating                | IK10                                                               |
| Material                 | High corrosion resistance<br>die-cast copper-free<br>aluminum body |
| Trim                     | Stainless steel AISI 304                                           |
| Coating                  | Polyester powder coating<br>with phosphocromating<br>pre-finish    |
| Light source             | NR. 8 x 1.5W CREE "XP-G3" LED                                      |
| Screws                   | Stainless steel                                                    |
| Transformer              | Electronic power supply<br>220/240V 50/60Hz<br>built-in            |
| Static weight resistance | Max 5000 Kg                                                        |
| Gasket                   | Silicone rubber                                                    |
| Glass                    | Tempered                                                           |
| Cable gland              | Double M20                                                         |
| Adjustable               | +/- 15 degrees                                                     |
| Power cable              | 1 mt. neoprene power cable<br>included                             |
| Gross weight             | 5,00 Kg                                                            |
| Included                 | Polypropilene recessing box included                               |
|                          |                                                                    |