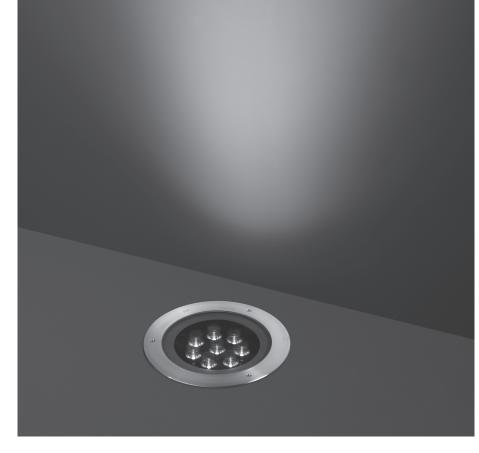

# 201034 HYDROFLOOR MAXI

Round ground-recessed luminaire for outdoor installation, Phospho-chromatised and polyester powder coated die-cast copper-free aluminium body and stainless steel AISI 304 frame, tempered safety glass, moulded silicone gasket. Built-in LED driver 220-240V 50-60Hz, with 8 CREE XP-G3 LED. IP67 rating.

### **Technical data**

|                          | -                                                                  |
|--------------------------|--------------------------------------------------------------------|
| Wattage                  | 12 WATT                                                            |
| IP Rating                | IP67                                                               |
| IK Rating                | IK10                                                               |
| Material                 | High corrosion resistance<br>die-cast copper-free<br>aluminum body |
| Trim                     | Stainless steel AISI 304                                           |
| Coating                  | Polyester powder coating<br>with phosphocromating<br>pre-finish    |
| Light source             | NR. 8 x 1.5W CREE "XP-G3" LED                                      |
| Screws                   | Stainless steel                                                    |
| Transformer              | Electronic power supply<br>220/240V 50/60Hz<br>built-in            |
| Static weight resistance | Max 5000 Kg                                                        |
| Gasket                   | Silicone rubber                                                    |
| Glass                    | Tempered                                                           |
| Cable gland              | Double M20                                                         |
| Adjustable               | +/- 15 degrees                                                     |
| Power cable              | 1 mt. neoprene power cable<br>included                             |
| Gross weight             | 5,00 Kg                                                            |
| Included                 | Polypropilene recessing box included                               |
|                          |                                                                    |