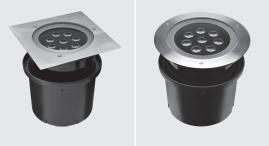

one rubber                                                    |
| Glass                    | Tempered                                                           |
| Cable gland              | Double M20                                                         |
| Adjustable               | +/- 15 degrees                                                     |
| Power cable              | 1 mt. neoprene power cable<br>included                             |
| Gross weight             | 5,00 Kg                                                            |
| Included                 | Polypropilene recessing box included                               |
|                          |                                                                    |

HydroFloor MAXI LED SQUARE available on request