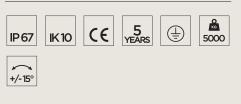

## **Technical data**

| reennear aare            | •                                                                  |  |
|--------------------------|--------------------------------------------------------------------|--|
| Wattage                  | 8 WATT                                                             |  |
| IP Rating                | IP67                                                               |  |
| IK Rating                | IK10                                                               |  |
| Material                 | High corrosion resistance<br>die-cast copper-free<br>aluminum body |  |
| Ring                     | Stainless steel AISI 304                                           |  |
| Coating                  | Polyester powder coating<br>with phosphocromating<br>pre-finish    |  |
| Light source             | N. 5 x 1.5W CREE "XP-G3" LED                                       |  |
| Screws                   | Stainless steel                                                    |  |
| Transformer              | Electronic power supply<br>220/240V 50/60Hz<br>built-in            |  |
| Static weight resistance | Max 5000 Kg                                                        |  |
| Gasket                   | Silicone rubber                                                    |  |
| Glass                    | Tempered                                                           |  |
| Cable gland              | M20                                                                |  |
| Adjustable               | +/- 15 degrees                                                     |  |
| Power cable              | 1 mt. neoprene power cable<br>included                             |  |
| Gross weight             | 2,20 Kg                                                            |  |
| Included                 | Polypropilene recessing box included                               |  |
|                          |                                                                    |  |