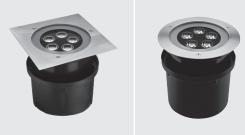

# 201024 HYDROFLOOR MEDIUM

Round ground-recessed luminaire for outdoor installation, Phospho-chromatised and polyester powder coated die-cast copper-free aluminium body and stainless steel AISI 304 frame, tempered safety glass, moulded silicone gasket. Built-in LED driver 220-240V 50-60Hz, with 5 CREE XP-G3 LED. IP67 rating.

## **Technical data**

| reennear aare            | •                                                                  |  |
|--------------------------|--------------------------------------------------------------------|--|
| Wattage                  | 8 WATT                                                             |  |
| IP Rating                | IP67                                                               |  |
| IK Rating                | IK10                                                               |  |
| Material                 | High corrosion resistance<br>die-cast copper-free<br>aluminum body |  |
| Ring                     | Stainless steel AISI 304                                           |  |
| Coating                  | Polyester powder coating<br>with phosphocromating<br>pre-finish    |  |
| Light source             | N. 5 x 1.5W CREE "XP-G3" LED                                       |  |
| Screws                   | Stainless steel                                                    |  |
| Transformer              | Electronic power supply<br>220/240V 50/60Hz<br>built-in            |  |
| Static weight resistance | Max 5000 Kg                                                        |  |
| Gasket                   | Silicone rubber                                                    |  |
| Glass                    | Tempered                                                           |  |
| Cable gland              | M20                                                                |  |
| Adjustable               | +/- 15 degrees                                                     |  |
| Power cable              | 1 mt. neoprene power cable<br>included                             |  |
| Gross weight             | 2,20 Kg                                                            |  |
| Included                 | Polypropilene recessing box included                               |  |
|                          |                                                                    |  |

### HydroFloor MEDIUM square LED available on request