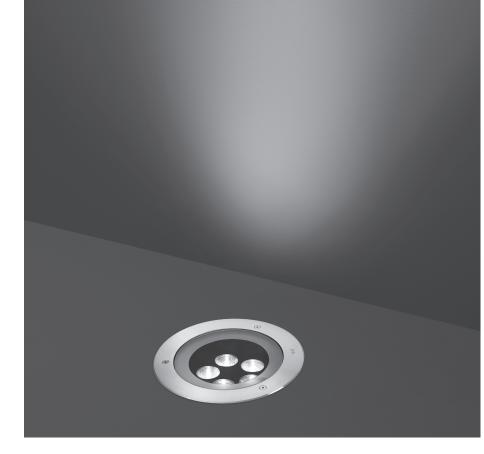

# 201024 HYDROFLOOR MEDIUM

Round ground-recessed luminaire for outdoor installation, Phospho-chromatised and polyester powder coated die-cast copper-free aluminium body and stainless steel AISI 304 frame, tempered safety glass, moulded silicone gasket. Built-in LED driver 220-240V 50-60Hz, with 5 CREE XP-G3 LED. IP67 rating.

## **Technical data**

| reennear aare            | •                                                                  |  |
|--------------------------|--------------------------------------------------------------------|--|
| Wattage                  | 8 WATT                                                             |  |
| IP Rating                | IP67                                                               |  |
| IK Rating                | IK10                                                               |  |
| Material                 | High corrosion resistance<br>die-cast copper-free<br>aluminum body |  |
| Ring                     | Stainless steel AISI 304                                           |  |
| Coating                  | Polyester powder coating<br>with phosphocromating<br>pre-finish    |  |
| Light source             | N. 5 x 1.5W CREE "XP-G3" LED                                       |  |
| Screws                   | Stainless steel                                                    |  |
| Transformer              | Electronic power supply<br>220/240V 50/60Hz<br>built-in            |  |
| Static weight resistance | Max 5000 Kg                                                        |  |
| Gasket                   | Silicone rubber                                                    |  |
| Glass                    | Tempered                                                           |  |
| Cable gland              | M20                                                                |  |
| Adjustable               | +/- 15 degrees                                                     |  |
| Power cable              | 1 mt. neoprene power cable<br>included                             |  |
| Gross weight             | 2,20 Kg                                                            |  |
| Included                 | Polypropilene recessing box included                               |  |
|                          |                                                                    |  |