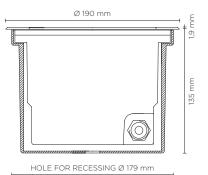

## **Technical data**

| reennear aare            | •                                                                  |  |
|--------------------------|--------------------------------------------------------------------|--|
| Wattage                  | 8 WATT                                                             |  |
| IP Rating                | IP67                                                               |  |
| IK Rating                | IK10                                                               |  |
| Material                 | High corrosion resistance<br>die-cast copper-free<br>aluminum body |  |
| Ring                     | Stainless steel AISI 304                                           |  |
| Coating                  | Polyester powder coating<br>with phosphocromating<br>pre-finish    |  |
| Light source             | N. 5 x 1.5W CREE "XP-G3" LED                                       |  |
| Screws                   | Stainless steel                                                    |  |
| Transformer              | Electronic power supply<br>220/240V 50/60Hz<br>built-in            |  |
| Static weight resistance | Max 5000 Kg                                                        |  |
| Gasket                   | Silicone rubber                                                    |  |
| Glass                    | Tempered                                                           |  |
| Cable gland              | M20                                                                |  |
| Adjustable               | +/- 15 degrees                                                     |  |
| Power cable              | 1 mt. neoprene power cable<br>included                             |  |
| Gross weight             | 2,20 Kg                                                            |  |
| Included                 | Polypropilene recessing box included                               |  |
|                          |                                                                    |  |