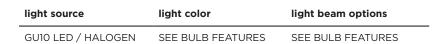

#### **Technical data**

| Wattage                  | 35 WATT MAX                                    |
|--------------------------|------------------------------------------------|
| IP Rating                | IP67                                           |
| IK Rating                | IK10                                           |
| Material                 | Completely made in<br>Stainless Steel AISI 316 |
| Ring                     | Stainless steel AISI 316                       |
| Light source             | GU10 base, MAX 35W                             |
| Screws                   | Stainless steel                                |
| Static weight resistance | Max 5000 Kg                                    |
| Gasket                   | Silicone rubber                                |
| Glass                    | Tempered                                       |
| Cable gland              | M20                                            |
| Optional                 | Fully frosted glass available on request.      |
| Gross weight             | 1,20 Kg                                        |
| Included                 | Polypropilene recessing box                    |
|                          |                                                |