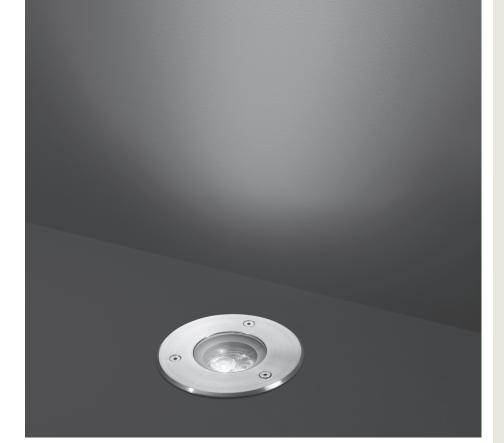

# HYDROFLOOR MINI STEEL AISI 316 ROUND GU10

Round ground-recessed luminaire for outdoor installation, Stainless steel AISI 316 body and frame, tempered safety glass, moulded silicone gasket. GU10 LED / halogen. IP67 rating.

#### **Technical data**

| Wattage                  | 35 WATT MAX                                    |
|--------------------------|------------------------------------------------|
| IP Rating                | IP67                                           |
| IK Rating                | IK10                                           |
| Material                 | Completely made in<br>Stainless Steel AISI 316 |
| Ring                     | Stainless steel AISI 316                       |
| Light source             | GU10 base, MAX 35W                             |
| Screws                   | Stainless steel                                |
| Static weight resistance | Max 5000 Kg                                    |
| Gasket                   | Silicone rubber                                |
| Glass                    | Tempered                                       |
| Cable gland              | M20                                            |
| Optional                 | Fully frosted glass available on request.      |
| Gross weight             | 1,20 Kg                                        |
| Included                 | Polypropilene recessing box                    |
|                          |                                                |