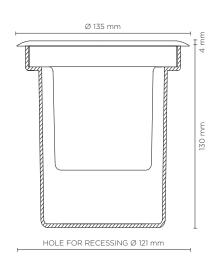

# HYDROFLOOR MINI STEEL AISI 316 ROUND GU10

Round ground-recessed luminaire for outdoor installation, Stainless steel AISI 316 body and frame, tempered safety glass, moulded silicone gasket. GU10 LED / halogen. IP67 rating.

#### **Technical data**

| Wattage                  | 35 WATT MAX                                    |
|--------------------------|------------------------------------------------|
| IP Rating                | IP67                                           |
| IK Rating                | IK10                                           |
| Material                 | Completely made in<br>Stainless Steel AISI 316 |
| Ring                     | Stainless steel AISI 316                       |
| Light source             | GU10 base, MAX 35W                             |
| Screws                   | Stainless steel                                |
| Static weight resistance | Max 5000 Kg                                    |
| Gasket                   | Silicone rubber                                |
| Glass                    | Tempered                                       |
| Cable gland              | M20                                            |
| Optional                 | Fully frosted glass available on request.      |
| Gross weight             | 1,20 Kg                                        |
| Included                 | Polypropilene recessing box                    |
|                          |                                                |