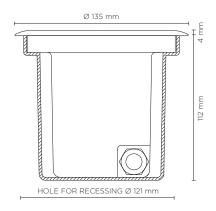

# YDROFLOOR MINI OUND GU10

Round ground-recessed luminaire for outdoor installation, Phospho-chromatised and polyester powder coated die-cast copper-free aluminium body and stainless steel AISI 304 frame, tempered safety glass, moulded silicone gasket. GU10 LED / halogen. IP67 rating.

#### **Technical data**

| Wattage                  | 35 WATT MAX                                                        |
|--------------------------|--------------------------------------------------------------------|
| IP Rating                | IP67                                                               |
| IK Rating                | IK10                                                               |
| Material                 | High corrosion resistance<br>die-cast copper-free<br>aluminum body |
| Ring                     | Stainless steel AISI 304                                           |
| Coating                  | Polyester powder coating with phosphocromating pre-finish          |
| Light source             | GU10 base, MAX 35W                                                 |
| Screws                   | Stainless steel                                                    |
| Static weight resistance | Max 5000 Kg                                                        |
| Gasket                   | Silicone rubber                                                    |
| Glass                    | Tempered                                                           |
| Cable gland              | M20                                                                |
| Optional                 | Fully frosted glass available on request.                          |
| Gross weight             | 1,20 Kg                                                            |
| Included                 | Polypropilene recessing box                                        |