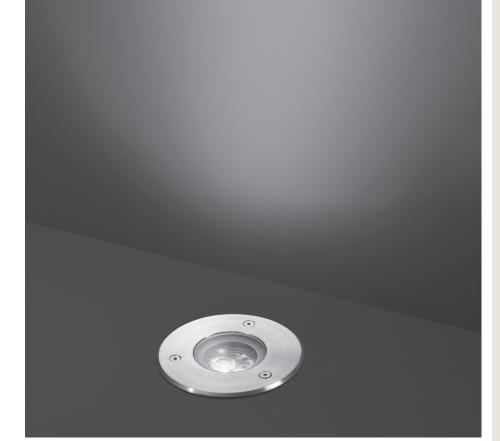

# YDROFLOOR MINI OUND GU10

Round ground-recessed luminaire for outdoor installation, Phospho-chromatised and polyester powder coated die-cast copper-free aluminium body and stainless steel AISI 304 frame, tempered safety glass, moulded silicone gasket. GU10 LED / halogen. IP67 rating.

#### **Technical data**

| Wattage                  | 35 WATT MAX                                                        |
|--------------------------|--------------------------------------------------------------------|
| IP Rating                | IP67                                                               |
| IK Rating                | IK10                                                               |
| Material                 | High corrosion resistance<br>die-cast copper-free<br>aluminum body |
| Ring                     | Stainless steel AISI 304                                           |
| Coating                  | Polyester powder coating with phosphocromating pre-finish          |
| Light source             | GU10 base, MAX 35W                                                 |
| Screws                   | Stainless steel                                                    |
| Static weight resistance | Max 5000 Kg                                                        |
| Gasket                   | Silicone rubber                                                    |
| Glass                    | Tempered                                                           |
| Cable gland              | M20                                                                |
| Optional                 | Fully frosted glass available on request.                          |
| Gross weight             | 1,20 Kg                                                            |
| Included                 | Polypropilene recessing box                                        |