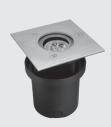

# YDROFLOOR MINI OUND GU10

Round ground-recessed luminaire for outdoor installation, Phospho-chromatised and polyester powder coated die-cast copper-free aluminium body and stainless steel AISI 304 frame, tempered safety glass, moulded silicone gasket. GU10 LED / halogen. IP67 rating.

201018P Floor compact square GU10