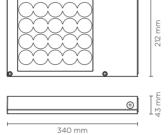

#### **Technical data**

| Wattage      | 30 WATT                                                            |  |
|--------------|--------------------------------------------------------------------|--|
| IP Rating    | IP65                                                               |  |
| IK Rating    | IK08                                                               |  |
| Material     | High corrosion resistance<br>die-cast copper-free<br>aluminum body |  |
| Coating      | Polyester powder coating with phosphocromating pre-finish          |  |
| Light source | NR. 20 CREE "XP-G3" LED                                            |  |
| Screws       | Stainless steel                                                    |  |
| Transformer  | Electronic power supply<br>220/240V 50/60Hz<br>built-in            |  |
| Gasket       | Silicone rubber                                                    |  |
| Glass        | Tempered                                                           |  |
| Cable gland  | Double nickel-plated brass cable gland PG9                         |  |
| Power cable  | 1 mt. neoprene power cable included                                |  |
| Gross weight | 2,80 Kg                                                            |  |
|              |                                                                    |  |