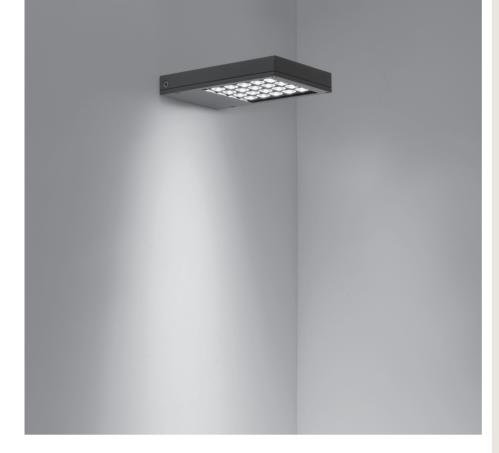

# **BOOK MAXI**

Square floodlight for outdoor installation on a façade/wall. Phospho-chromatised and polyester powder coated die-cast copper-free aluminium body, tempered safety glass, moulded silicone gasket and stainless steel screws. Built-in LED driver 220-240V 50-60Hz, with 20 CREE XP-G3 LED. IP65 rating.