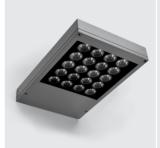

# **BOOK MAXI**

Square floodlight for outdoor installation on a façade/wall. Phospho-chromatised and polyester powder coated die-cast copper-free aluminium body, tempered safety glass, moulded silicone gasket and stainless steel screws. Built-in LED driver 220-240V 50-60Hz, with 20 CREE XP-G3 LED. IP65 rating.

#### **Technical data**

| Wattage      | 30 WATT                                                            |  |
|--------------|--------------------------------------------------------------------|--|
| IP Rating    | IP65                                                               |  |
| IK Rating    | IK08                                                               |  |
| Material     | High corrosion resistance<br>die-cast copper-free<br>aluminum body |  |
| Coating      | Polyester powder coating with phosphocromating pre-finish          |  |
| Light source | NR. 20 CREE "XP-G3" LED                                            |  |
| Screws       | Stainless steel                                                    |  |
| Transformer  | Electronic power supply<br>220/240V 50/60Hz<br>built-in            |  |
| Gasket       | Silicone rubber                                                    |  |
| Glass        | Tempered                                                           |  |
| Cable gland  | Double nickel-plated brass cable gland PG9                         |  |
| Power cable  | 1 mt. neoprene power cable included                                |  |
| Gross weight | 2,80 Kg                                                            |  |
|              |                                                                    |  |